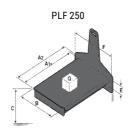

## **Tool characteristics**

| Tool 250 kg | Attachment capacity | Center of gravity of load | A1  | A2  | В   | E   | 31  | С   | D  | E  | E1 | E2 | F   | Weight |
|-------------|---------------------|---------------------------|-----|-----|-----|-----|-----|-----|----|----|----|----|-----|--------|
|             | kg                  | mm                        | mm  | mm  | mm  | mm  | mm  | mm  | mm | mm | mm | mm | mm  | kg     |
| EPE 250     | 250                 | 250                       | 500 | 515 | 40  | -   | -   | 270 | -  | -  | -  | -  | 320 | 21     |
| FA 250      | 250                 | 250                       | 500 | 540 | -   | 230 | 650 | 50  | 50 | 20 | -  | -  | 680 | 33     |
| PLF 250     | 200                 | 300                       | 620 | 635 | 500 | -   |     | 280 | -  | 88 | -  | -  | 630 | 40     |
| POT 250     | 150                 | 400                       | 425 | 440 | 50  | -   |     | 170 |    |    |    | -  | 320 | 22     |