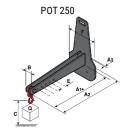

## **Tool characteristics**

| Tool 250 kg | Attachment capacity | Center of gravity of load | A1  | A2  | В   | E   | 31  | С   | D  | E  | E1 | E2 | F   | Weight |
|-------------|---------------------|---------------------------|-----|-----|-----|-----|-----|-----|----|----|----|----|-----|--------|
|             | kg                  | mm                        | mm  | mm  | mm  | mm  | mm  | mm  | mm | mm | mm | mm | mm  | kg     |
| EPE 250     | 250                 | 250                       | 500 | 515 | 40  | -   | -   | 270 | -  | -  | -  | -  | 320 | 21     |
| FA 250      | 250                 | 250                       | 500 | 540 | -   | 230 | 650 | 50  | 50 | 20 | -  | -  | 680 | 33     |
| PLF 250     | 200                 | 300                       | 620 | 635 | 500 | -   |     | 280 | -  | 88 | -  | -  | 630 | 40     |
| POT 250     | 150                 | 400                       | 425 | 440 | 50  | -   |     | 170 |    |    |    | -  | 320 | 22     |