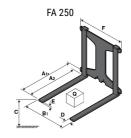

## **Tool characteristics**

| Tool 250 kg | Attachment capacity | Center of gravity of load | A1  | A2  | В   | E   | 31  | С   | D  | E  | E1 | E2 | F   | Weight |
|-------------|---------------------|---------------------------|-----|-----|-----|-----|-----|-----|----|----|----|----|-----|--------|
|             | kg                  | mm                        | mm  | mm  | mm  | mm  | mm  | mm  | mm | mm | mm | mm | mm  | kg     |
| EPE 250     | 250                 | 250                       | 500 | 515 | 40  | -   | -   | 270 | -  | -  | -  | -  | 320 | 21     |
| FA 250      | 250                 | 250                       | 500 | 540 | -   | 230 | 650 | 50  | 50 | 20 | -  | -  | 680 | 33     |
| PLF 250     | 200                 | 300                       | 620 | 635 | 500 | -   |     | 280 | -  | 88 | -  | -  | 630 | 40     |
| POT 250     | 150                 | 400                       | 425 | 440 | 50  | -   |     | 170 |    |    |    | -  | 320 | 22     |

### Tools