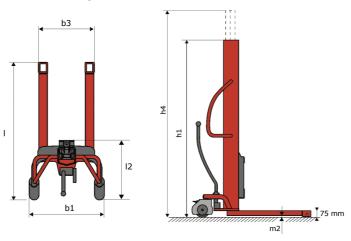

## **KLEOS HM 250 D25**

|      | Technical characteristics               |    | Metric              |
|------|-----------------------------------------|----|---------------------|
| 1.1  | Manufacturer                            |    | Manitou             |
| 1.2  | Model Name                              |    | HM 250 D25          |
| 1.3  | Power source                            |    | Manual              |
| 1.4  | Operator type                           |    | Pedestrian          |
| 1.5  | Max. capacity                           | Q  | 250 kg              |
| 1.6  | Load center of gravity                  | С  | 250 mm              |
|      | Weight                                  |    |                     |
| 2.1  | Overall weight without tools            |    | 110 kg              |
|      | Wheels                                  |    |                     |
| 3.1  | Tires type                              |    | Nylon               |
| 3.2  | Dimensions of front wheels              |    | 2x (75x65)          |
| 3.3  | Dimensions of rear wheels               |    | 2x (150x50)         |
|      | Dimensions                              |    |                     |
| 4.2  | Mast lowered height                     | h1 | 1815 mm             |
| 4.5  | Mast extended height                    | h4 | 3055 mm             |
| 4.19 | Overall length                          | l1 | 1032 mm             |
| 4.20 | Length to face of forks                 | 12 | 571 mm              |
| 4.21 | Overall width                           | b1 | 710 mm              |
| 4.25 | Fork spread                             | b5 | 529 mm              |
| 4.32 | Ground clearance at centre of wheelbase | m2 | 40 mm               |
|      | Performances                            |    |                     |
| 5.2  | Lifting speed (laden / unladen)         |    | 0.10 m/s / 0.10 m/s |
| 5.3  | Lowering speed (laden / unladen)        |    | 0.10 m/s / 0.10 m/s |
| 5.11 | Parking brake                           |    | Mecanic             |
|      |                                         |    |                     |

## Kleos HM 250 D25 - Dimensional drawing