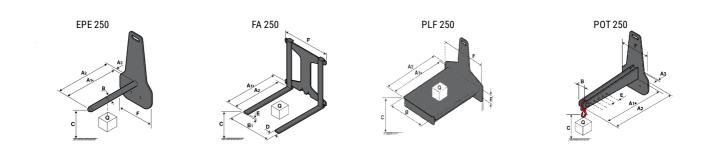

## **Tool characteristics**

| Tool 250 kg | Attachment capacity | Center of gravity of load | A1  | A2  | В   | E   | 31  | С   | D  | E  | E1 | E2 | F   | Weight |
|-------------|---------------------|---------------------------|-----|-----|-----|-----|-----|-----|----|----|----|----|-----|--------|
|             | kg                  | mm                        | mm  | mm  | mm  | mm  | mm  | mm  | mm | mm | mm | mm | mm  | kg     |
| EPE 250     | 250                 | 250                       | 500 | 515 | 40  | -   | -   | 270 | -  | -  | -  | -  | 320 | 21     |
| FA 250      | 250                 | 250                       | 500 | 540 | -   | 230 | 650 | 50  | 50 | 20 | -  | -  | 680 | 33     |
| PLF 250     | 200                 | 300                       | 620 | 635 | 500 | -   | -   | 280 | -  | 88 | -  | -  | 630 | 40     |
| POT 250     | 150                 | 400                       | 425 | 440 | 50  | -   | -   | 170 | -  | -  | -  | -  | 320 | 22     |

## Tools

44150 Ancenis Cedex - France Tel: +33 (0)2 40 09 10 11 - Fax: +33 (0)2 40 09 10 97 www.manitou.com

This publication provides a description of the configuration versions and options for Manitou products, which may differ for equipment. The equipment presented in this brochure may be part of a series, as an option, or it may not be available, depending on the versions. Manitou reserves the right, at any time and without notice, to amend the specifications described and represented. The specifications provided do not bind the manufacturer. For more details, please contact your Manitou agent. This is not a contractually binding document. The presentation of the products is not contractually binding. List of specifications non-exhaustive. The logos as well as the visual identity of the company are owned by Manitou and cannot be used without authorisation. All rights reserved. The photos and diagrams contained in this brochure are only provided for consultation and information purposes.