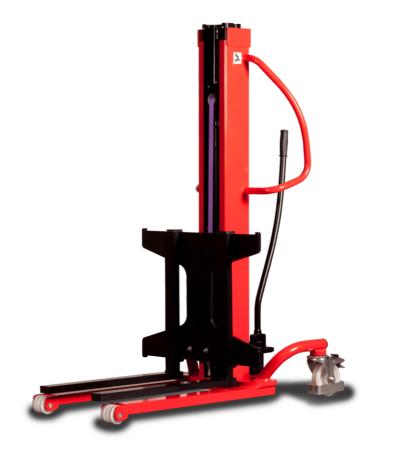

## **KLEOS HM 250 D25**

|      | Technical characteristics               |    | Metric              |
|------|-----------------------------------------|----|---------------------|
| 1.1  | Manufacturer                            |    | Manitou             |
| 1.2  | Model Name                              |    | HM 250 D25          |
| 1.3  | Power source                            |    | Manual              |
| 1.4  | Operator type                           |    | Pedestrian          |
| 1.5  | Max. capacity                           | Q  | 250 kg              |
| 1.6  | Load center of gravity                  | С  | 250 mm              |
|      | Weight                                  |    |                     |
| 2.1  | Overall weight without tools            |    | 110 kg              |
|      | Wheels                                  |    |                     |
| 3.1  | Tires type                              |    | Nylon               |
| 3.2  | Dimensions of front wheels              |    | 2x (75x65)          |
| 3.3  | Dimensions of rear wheels               |    | 2x (150x50)         |
|      | Dimensions                              |    |                     |
| 4.2  | Mast lowered height                     | h1 | 1815 mm             |
| 4.5  | Mast extended height                    | h4 | 3055 mm             |
| 4.19 | Overall length                          | l1 | 1032 mm             |
| 4.20 | Length to face of forks                 | 12 | 571 mm              |
| 4.21 | Overall width                           | b1 | 710 mm              |
| 4.25 | Fork spread                             | b5 | 529 mm              |
| 4.32 | Ground clearance at centre of wheelbase | m2 | 40 mm               |
|      | Performances                            |    |                     |
| 5.2  | Lifting speed (laden / unladen)         |    | 0.10 m/s / 0.10 m/s |
| 5.3  | Lowering speed (laden / unladen)        |    | 0.10 m/s / 0.10 m/s |
| 5.11 | Parking brake                           |    | Mecanic             |
|      |                                         |    |                     |