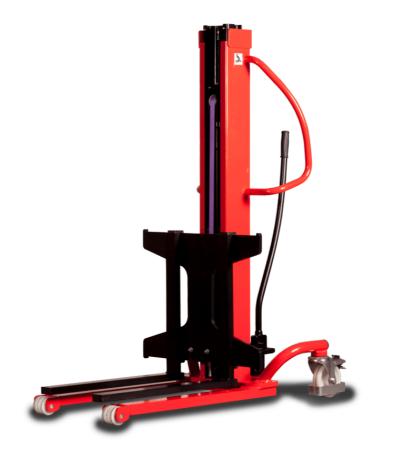

## **KLEOS HM 250 D25**

| 1.1ManufacturerManifou1.2Model NameHM 250 D251.3Power sourceManual1.4Operator typePedestrian1.5Max. capacityQ250 kg1.6Load center of gravityc250 mmWeight2.1Overall weight without toolsImage: Source of gravityImage: Source of gravity3.1Tires typeImage: Source of gravityImage: Source of gravity3.1Tires typeImage: Source of gravityImage: Source of gravity3.2Dimensions of front wheelsImage: Source of gravity2x (75x65)3.3Dimensions of rear wheelsImage: Source of gravityImage: Source of gravity4.2Mast lowered heighth11815 mm                                                                                                                                                                                                                                                                                                                                                                                                                                                                                                                                                                                                                                                                                                                                                                                                                                                                                                                                                                                                                                                                                                                                                                                                                                                                                                                                                                                                                   |  |
|----------------------------------------------------------------------------------------------------------------------------------------------------------------------------------------------------------------------------------------------------------------------------------------------------------------------------------------------------------------------------------------------------------------------------------------------------------------------------------------------------------------------------------------------------------------------------------------------------------------------------------------------------------------------------------------------------------------------------------------------------------------------------------------------------------------------------------------------------------------------------------------------------------------------------------------------------------------------------------------------------------------------------------------------------------------------------------------------------------------------------------------------------------------------------------------------------------------------------------------------------------------------------------------------------------------------------------------------------------------------------------------------------------------------------------------------------------------------------------------------------------------------------------------------------------------------------------------------------------------------------------------------------------------------------------------------------------------------------------------------------------------------------------------------------------------------------------------------------------------------------------------------------------------------------------------------------------------|--|
| 1.3Power sourceManual1.4Operator typePedestrian1.5Max. capacityQ250 kg1.6Load center of gravityc250 mmWeight2.1Overall weight without tools110 kgWheels3.1Tires type23.3Dimensions of front wheels2x (75x65)3.3Dimensions of rear wheels2x (150x50)Dimensions4.2Mast lowered heighth1                                                                                                                                                                                                                                                                                                                                                                                                                                                                                                                                                                                                                                                                                                                                                                                                                                                                                                                                                                                                                                                                                                                                                                                                                                                                                                                                                                                                                                                                                                                                                                                                                                                                          |  |
| 1.4Operator typePedestrian1.5Max. capacityQ250 kg1.6Load center of gravityc250 mm2.1Overall weight without toolsImage: Second condition of the second conditio |  |
| 1.5Max. capacityQ250 kg1.6Load center of gravityc250 mmWeightC250 mm2.1Overall weight without toolsI110 kgWheelsINylon3.1Tires typeI2x (75x65)3.3Dimensions of rear wheelsI2x (150x50)DimensionsI1815 mm                                                                                                                                                                                                                                                                                                                                                                                                                                                                                                                                                                                                                                                                                                                                                                                                                                                                                                                                                                                                                                                                                                                                                                                                                                                                                                                                                                                                                                                                                                                                                                                                                                                                                                                                                       |  |
| 1.6Load center of gravityc250 mmWeightC250 mm2.1Overall weight without tools110 kgWheelsC110 kg3.1Tires type23.2Dimensions of front wheels2x (75x65)3.3Dimensions of rear wheels2x (150x50)DimensionsC2x (150x50)4.2Mast lowered heighth1                                                                                                                                                                                                                                                                                                                                                                                                                                                                                                                                                                                                                                                                                                                                                                                                                                                                                                                                                                                                                                                                                                                                                                                                                                                                                                                                                                                                                                                                                                                                                                                                                                                                                                                      |  |
| WeightWeight2.1Overall weight without tools110 kgWheels103.1Tires type103.2Dimensions of front wheels2x (75x65)3.3Dimensions of rear wheels2x (150x50)Dimensions104.2Mast lowered heighth1                                                                                                                                                                                                                                                                                                                                                                                                                                                                                                                                                                                                                                                                                                                                                                                                                                                                                                                                                                                                                                                                                                                                                                                                                                                                                                                                                                                                                                                                                                                                                                                                                                                                                                                                                                     |  |
| 2.1Overall weight without tools110 kgWheelsNylon3.1Tires type2x (75x65)3.2Dimensions of front wheels2x (75x65)3.3Dimensions of rear wheels2x (150x50)Dimensions4.2Mast lowered heighth1                                                                                                                                                                                                                                                                                                                                                                                                                                                                                                                                                                                                                                                                                                                                                                                                                                                                                                                                                                                                                                                                                                                                                                                                                                                                                                                                                                                                                                                                                                                                                                                                                                                                                                                                                                        |  |
| WheelsNylon3.1Tires typeNylon3.2Dimensions of front wheels2x (75x65)3.3Dimensions of rear wheels2x (150x50)Dimensions4.2Mast lowered heighth1                                                                                                                                                                                                                                                                                                                                                                                                                                                                                                                                                                                                                                                                                                                                                                                                                                                                                                                                                                                                                                                                                                                                                                                                                                                                                                                                                                                                                                                                                                                                                                                                                                                                                                                                                                                                                  |  |
| 3.1Tires typeNylon3.2Dimensions of front wheels2x (75x65)3.3Dimensions of rear wheels2x (150x50)Dimensions of rear wheels2x (150x50)Dimensions4.2Mast lowered heighth1                                                                                                                                                                                                                                                                                                                                                                                                                                                                                                                                                                                                                                                                                                                                                                                                                                                                                                                                                                                                                                                                                                                                                                                                                                                                                                                                                                                                                                                                                                                                                                                                                                                                                                                                                                                         |  |
| 3.2Dimensions of front wheels2x (75x65)3.3Dimensions of rear wheels2x (150x50)DimensionsDimensionsDimensions4.2Mast lowered heighth11815 mm                                                                                                                                                                                                                                                                                                                                                                                                                                                                                                                                                                                                                                                                                                                                                                                                                                                                                                                                                                                                                                                                                                                                                                                                                                                                                                                                                                                                                                                                                                                                                                                                                                                                                                                                                                                                                    |  |
| 3.3Dimensions of rear wheels2x (150x50)DimensionsDimensionsDimensions4.2Mast lowered heighth11815 mm                                                                                                                                                                                                                                                                                                                                                                                                                                                                                                                                                                                                                                                                                                                                                                                                                                                                                                                                                                                                                                                                                                                                                                                                                                                                                                                                                                                                                                                                                                                                                                                                                                                                                                                                                                                                                                                           |  |
| Dimensions   4.2 Mast lowered height   h1 1815 mm                                                                                                                                                                                                                                                                                                                                                                                                                                                                                                                                                                                                                                                                                                                                                                                                                                                                                                                                                                                                                                                                                                                                                                                                                                                                                                                                                                                                                                                                                                                                                                                                                                                                                                                                                                                                                                                                                                              |  |
| 4.2 Mast lowered height h1 1815 mm                                                                                                                                                                                                                                                                                                                                                                                                                                                                                                                                                                                                                                                                                                                                                                                                                                                                                                                                                                                                                                                                                                                                                                                                                                                                                                                                                                                                                                                                                                                                                                                                                                                                                                                                                                                                                                                                                                                             |  |
|                                                                                                                                                                                                                                                                                                                                                                                                                                                                                                                                                                                                                                                                                                                                                                                                                                                                                                                                                                                                                                                                                                                                                                                                                                                                                                                                                                                                                                                                                                                                                                                                                                                                                                                                                                                                                                                                                                                                                                |  |
|                                                                                                                                                                                                                                                                                                                                                                                                                                                                                                                                                                                                                                                                                                                                                                                                                                                                                                                                                                                                                                                                                                                                                                                                                                                                                                                                                                                                                                                                                                                                                                                                                                                                                                                                                                                                                                                                                                                                                                |  |
| 4.5Mast extended heighth43055 mm                                                                                                                                                                                                                                                                                                                                                                                                                                                                                                                                                                                                                                                                                                                                                                                                                                                                                                                                                                                                                                                                                                                                                                                                                                                                                                                                                                                                                                                                                                                                                                                                                                                                                                                                                                                                                                                                                                                               |  |
| 4.19 Overall length 11 1032 mm                                                                                                                                                                                                                                                                                                                                                                                                                                                                                                                                                                                                                                                                                                                                                                                                                                                                                                                                                                                                                                                                                                                                                                                                                                                                                                                                                                                                                                                                                                                                                                                                                                                                                                                                                                                                                                                                                                                                 |  |
| 4.20 Length to face of forks 12 571 mm                                                                                                                                                                                                                                                                                                                                                                                                                                                                                                                                                                                                                                                                                                                                                                                                                                                                                                                                                                                                                                                                                                                                                                                                                                                                                                                                                                                                                                                                                                                                                                                                                                                                                                                                                                                                                                                                                                                         |  |
| 4.21 Overall width b1 710 mm                                                                                                                                                                                                                                                                                                                                                                                                                                                                                                                                                                                                                                                                                                                                                                                                                                                                                                                                                                                                                                                                                                                                                                                                                                                                                                                                                                                                                                                                                                                                                                                                                                                                                                                                                                                                                                                                                                                                   |  |
| 4.25 Fork spread b5 529 mm                                                                                                                                                                                                                                                                                                                                                                                                                                                                                                                                                                                                                                                                                                                                                                                                                                                                                                                                                                                                                                                                                                                                                                                                                                                                                                                                                                                                                                                                                                                                                                                                                                                                                                                                                                                                                                                                                                                                     |  |
| 4.32     Ground clearance at centre of wheelbase     m2     40 mm                                                                                                                                                                                                                                                                                                                                                                                                                                                                                                                                                                                                                                                                                                                                                                                                                                                                                                                                                                                                                                                                                                                                                                                                                                                                                                                                                                                                                                                                                                                                                                                                                                                                                                                                                                                                                                                                                              |  |
| Performances                                                                                                                                                                                                                                                                                                                                                                                                                                                                                                                                                                                                                                                                                                                                                                                                                                                                                                                                                                                                                                                                                                                                                                                                                                                                                                                                                                                                                                                                                                                                                                                                                                                                                                                                                                                                                                                                                                                                                   |  |
| 5.2     Lifting speed (laden / unladen)     0.10 m/s / 0.10 m/s                                                                                                                                                                                                                                                                                                                                                                                                                                                                                                                                                                                                                                                                                                                                                                                                                                                                                                                                                                                                                                                                                                                                                                                                                                                                                                                                                                                                                                                                                                                                                                                                                                                                                                                                                                                                                                                                                                |  |
| 5.3 Lowering speed (laden / unladen) 0.10 m/s / 0.10 m/s                                                                                                                                                                                                                                                                                                                                                                                                                                                                                                                                                                                                                                                                                                                                                                                                                                                                                                                                                                                                                                                                                                                                                                                                                                                                                                                                                                                                                                                                                                                                                                                                                                                                                                                                                                                                                                                                                                       |  |
| 5.11 Parking brake Mecanic                                                                                                                                                                                                                                                                                                                                                                                                                                                                                                                                                                                                                                                                                                                                                                                                                                                                                                                                                                                                                                                                                                                                                                                                                                                                                                                                                                                                                                                                                                                                                                                                                                                                                                                                                                                                                                                                                                                                     |  |