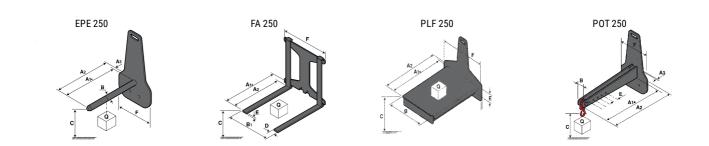

## **Tool characteristics**

| Tool 250 kg | Attachment capacity | Center of gravity of load | A1  | A2  | В   | E   | 31  | С   | D  | E  | E1 | E2 | F   | Weight |
|-------------|---------------------|---------------------------|-----|-----|-----|-----|-----|-----|----|----|----|----|-----|--------|
|             | kg                  | mm                        | mm  | mm  | mm  | mm  | mm  | mm  | mm | mm | mm | mm | mm  | kg     |
| EPE 250     | 250                 | 250                       | 500 | 515 | 40  | -   | -   | 270 | -  | -  | -  | -  | 320 | 21     |
| FA 250      | 250                 | 250                       | 500 | 540 | -   | 230 | 650 | 50  | 50 | 20 | -  | -  | 680 | 33     |
| PLF 250     | 200                 | 300                       | 620 | 635 | 500 | -   | -   | 280 | -  | 88 | -  | -  | 630 | 40     |
| POT 250     | 150                 | 400                       | 425 | 440 | 50  | -   | -   | 170 | -  | -  | -  | -  | 320 | 22     |

## Tools

44150 Ancenis Cedex - France Tel: +33 (0)2 40 09 10 11 - Fax: +33 (0)2 40 09 10 97 www.manitou.com

This publication provides a description of the configuration versions and options for Manitou products, which may differ for equipment. The equipment presented in this brochure may be part of a series, as an option, or it may not be available, depending on the versions. Manitou reserves the right, at any time and without notice, to amend the specifications described and represented. The specifications provided do not bind the manufacturer. For more details, please contact your Manitou agent. This is not a contractually binding document. The presentation of the products is not contractually binding. List of specifications non-exhaustive. The logos as well as the visual identity of the company are owned by Manitou and cannot be used without authorisation. All rights reserved. The photos and diagrams contained in this brochure are only provided for consultation and information purposes.