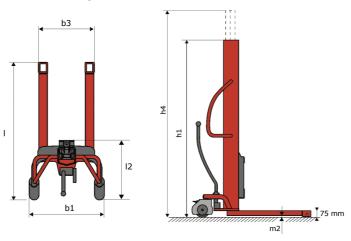

## **KLEOS HM 250 D25**

| 1.1ManufacturerManifou1.2Model NameHM 250 D251.3Power sourceManual1.4Operator typePedestrian1.5Max. capacityQ250 kg1.6Load center of gravityc250 mmWeight2.1Overall weight without toolsImage: Source of gravityImage: Source of gravity3.1Tires typeImage: Source of gravityImage: Source of gravity3.1Tires typeImage: Source of gravityImage: Source of gravity3.2Dimensions of front wheelsImage: Source of gravity2x (75x65)3.3Dimensions of rear wheelsImage: Source of gravityImage: Source of gravity4.2Mast lowered heighth11815 mm                                                                                                                                                                                                                                                                                                                                                                                                                                                                                                                                                                                                                                                                                                                                                                                                                                                                                                                                                                                                                                                                                                                                                                                                                                                                                                                                                                                                                   |  |
|----------------------------------------------------------------------------------------------------------------------------------------------------------------------------------------------------------------------------------------------------------------------------------------------------------------------------------------------------------------------------------------------------------------------------------------------------------------------------------------------------------------------------------------------------------------------------------------------------------------------------------------------------------------------------------------------------------------------------------------------------------------------------------------------------------------------------------------------------------------------------------------------------------------------------------------------------------------------------------------------------------------------------------------------------------------------------------------------------------------------------------------------------------------------------------------------------------------------------------------------------------------------------------------------------------------------------------------------------------------------------------------------------------------------------------------------------------------------------------------------------------------------------------------------------------------------------------------------------------------------------------------------------------------------------------------------------------------------------------------------------------------------------------------------------------------------------------------------------------------------------------------------------------------------------------------------------------------|--|
| 1.3Power sourceManual1.4Operator typePedestrian1.5Max. capacityQ250 kg1.6Load center of gravityc250 mmWeight2.1Overall weight without tools110 kgWheels3.1Tires type23.3Dimensions of front wheels2x (75x65)3.3Dimensions of rear wheels2x (150x50)Dimensions4.2Mast lowered heighth1                                                                                                                                                                                                                                                                                                                                                                                                                                                                                                                                                                                                                                                                                                                                                                                                                                                                                                                                                                                                                                                                                                                                                                                                                                                                                                                                                                                                                                                                                                                                                                                                                                                                          |  |
| 1.4Operator typePedestrian1.5Max. capacityQ250 kg1.6Load center of gravityc250 mm2.1Overall weight without toolsImage: Second condition of the second conditio |  |
| 1.5Max. capacityQ250 kg1.6Load center of gravityc250 mmWeightC250 mm2.1Overall weight without toolsI110 kgWheelsINylon3.1Tires typeI2x (75x65)3.3Dimensions of rear wheelsI2x (150x50)DimensionsI1815 mm                                                                                                                                                                                                                                                                                                                                                                                                                                                                                                                                                                                                                                                                                                                                                                                                                                                                                                                                                                                                                                                                                                                                                                                                                                                                                                                                                                                                                                                                                                                                                                                                                                                                                                                                                       |  |
| 1.6Load center of gravityc250 mmWeightC250 mm2.1Overall weight without tools110 kgWheelsC110 kg3.1Tires type23.2Dimensions of front wheels2x (75x65)3.3Dimensions of rear wheels2x (150x50)DimensionsC2x (150x50)4.2Mast lowered heighth1                                                                                                                                                                                                                                                                                                                                                                                                                                                                                                                                                                                                                                                                                                                                                                                                                                                                                                                                                                                                                                                                                                                                                                                                                                                                                                                                                                                                                                                                                                                                                                                                                                                                                                                      |  |
| WeightWeight2.1Overall weight without tools110 kgWheels103.1Tires type103.2Dimensions of front wheels2x (75x65)3.3Dimensions of rear wheels2x (150x50)Dimensions104.2Mast lowered heighth1                                                                                                                                                                                                                                                                                                                                                                                                                                                                                                                                                                                                                                                                                                                                                                                                                                                                                                                                                                                                                                                                                                                                                                                                                                                                                                                                                                                                                                                                                                                                                                                                                                                                                                                                                                     |  |
| 2.1Overall weight without tools110 kgWheelsNylon3.1Tires type2x (75x65)3.2Dimensions of front wheels2x (75x65)3.3Dimensions of rear wheels2x (150x50)Dimensions4.2Mast lowered heighth1                                                                                                                                                                                                                                                                                                                                                                                                                                                                                                                                                                                                                                                                                                                                                                                                                                                                                                                                                                                                                                                                                                                                                                                                                                                                                                                                                                                                                                                                                                                                                                                                                                                                                                                                                                        |  |
| WheelsNylon3.1Tires typeNylon3.2Dimensions of front wheels2x (75x65)3.3Dimensions of rear wheels2x (150x50)Dimensions4.2Mast lowered heighth1                                                                                                                                                                                                                                                                                                                                                                                                                                                                                                                                                                                                                                                                                                                                                                                                                                                                                                                                                                                                                                                                                                                                                                                                                                                                                                                                                                                                                                                                                                                                                                                                                                                                                                                                                                                                                  |  |
| 3.1Tires typeNylon3.2Dimensions of front wheels2x (75x65)3.3Dimensions of rear wheels2x (150x50)Dimensions of rear wheels2x (150x50)Dimensions4.2Mast lowered heighth1                                                                                                                                                                                                                                                                                                                                                                                                                                                                                                                                                                                                                                                                                                                                                                                                                                                                                                                                                                                                                                                                                                                                                                                                                                                                                                                                                                                                                                                                                                                                                                                                                                                                                                                                                                                         |  |
| 3.2Dimensions of front wheels2x (75x65)3.3Dimensions of rear wheels2x (150x50)DimensionsDimensionsDimensions4.2Mast lowered heighth11815 mm                                                                                                                                                                                                                                                                                                                                                                                                                                                                                                                                                                                                                                                                                                                                                                                                                                                                                                                                                                                                                                                                                                                                                                                                                                                                                                                                                                                                                                                                                                                                                                                                                                                                                                                                                                                                                    |  |
| 3.3Dimensions of rear wheels2x (150x50)DimensionsDimensionsDimensions4.2Mast lowered heighth11815 mm                                                                                                                                                                                                                                                                                                                                                                                                                                                                                                                                                                                                                                                                                                                                                                                                                                                                                                                                                                                                                                                                                                                                                                                                                                                                                                                                                                                                                                                                                                                                                                                                                                                                                                                                                                                                                                                           |  |
| Dimensions   4.2 Mast lowered height   h1 1815 mm                                                                                                                                                                                                                                                                                                                                                                                                                                                                                                                                                                                                                                                                                                                                                                                                                                                                                                                                                                                                                                                                                                                                                                                                                                                                                                                                                                                                                                                                                                                                                                                                                                                                                                                                                                                                                                                                                                              |  |
| 4.2 Mast lowered height h1 1815 mm                                                                                                                                                                                                                                                                                                                                                                                                                                                                                                                                                                                                                                                                                                                                                                                                                                                                                                                                                                                                                                                                                                                                                                                                                                                                                                                                                                                                                                                                                                                                                                                                                                                                                                                                                                                                                                                                                                                             |  |
|                                                                                                                                                                                                                                                                                                                                                                                                                                                                                                                                                                                                                                                                                                                                                                                                                                                                                                                                                                                                                                                                                                                                                                                                                                                                                                                                                                                                                                                                                                                                                                                                                                                                                                                                                                                                                                                                                                                                                                |  |
|                                                                                                                                                                                                                                                                                                                                                                                                                                                                                                                                                                                                                                                                                                                                                                                                                                                                                                                                                                                                                                                                                                                                                                                                                                                                                                                                                                                                                                                                                                                                                                                                                                                                                                                                                                                                                                                                                                                                                                |  |
| 4.5Mast extended heighth43055 mm                                                                                                                                                                                                                                                                                                                                                                                                                                                                                                                                                                                                                                                                                                                                                                                                                                                                                                                                                                                                                                                                                                                                                                                                                                                                                                                                                                                                                                                                                                                                                                                                                                                                                                                                                                                                                                                                                                                               |  |
| 4.19 Overall length 11 1032 mm                                                                                                                                                                                                                                                                                                                                                                                                                                                                                                                                                                                                                                                                                                                                                                                                                                                                                                                                                                                                                                                                                                                                                                                                                                                                                                                                                                                                                                                                                                                                                                                                                                                                                                                                                                                                                                                                                                                                 |  |
| 4.20 Length to face of forks 12 571 mm                                                                                                                                                                                                                                                                                                                                                                                                                                                                                                                                                                                                                                                                                                                                                                                                                                                                                                                                                                                                                                                                                                                                                                                                                                                                                                                                                                                                                                                                                                                                                                                                                                                                                                                                                                                                                                                                                                                         |  |
| 4.21 Overall width b1 710 mm                                                                                                                                                                                                                                                                                                                                                                                                                                                                                                                                                                                                                                                                                                                                                                                                                                                                                                                                                                                                                                                                                                                                                                                                                                                                                                                                                                                                                                                                                                                                                                                                                                                                                                                                                                                                                                                                                                                                   |  |
| 4.25 Fork spread b5 529 mm                                                                                                                                                                                                                                                                                                                                                                                                                                                                                                                                                                                                                                                                                                                                                                                                                                                                                                                                                                                                                                                                                                                                                                                                                                                                                                                                                                                                                                                                                                                                                                                                                                                                                                                                                                                                                                                                                                                                     |  |
| 4.32     Ground clearance at centre of wheelbase     m2     40 mm                                                                                                                                                                                                                                                                                                                                                                                                                                                                                                                                                                                                                                                                                                                                                                                                                                                                                                                                                                                                                                                                                                                                                                                                                                                                                                                                                                                                                                                                                                                                                                                                                                                                                                                                                                                                                                                                                              |  |
| Performances                                                                                                                                                                                                                                                                                                                                                                                                                                                                                                                                                                                                                                                                                                                                                                                                                                                                                                                                                                                                                                                                                                                                                                                                                                                                                                                                                                                                                                                                                                                                                                                                                                                                                                                                                                                                                                                                                                                                                   |  |
| 5.2     Lifting speed (laden / unladen)     0.10 m/s / 0.10 m/s                                                                                                                                                                                                                                                                                                                                                                                                                                                                                                                                                                                                                                                                                                                                                                                                                                                                                                                                                                                                                                                                                                                                                                                                                                                                                                                                                                                                                                                                                                                                                                                                                                                                                                                                                                                                                                                                                                |  |
| 5.3 Lowering speed (laden / unladen) 0.10 m/s / 0.10 m/s                                                                                                                                                                                                                                                                                                                                                                                                                                                                                                                                                                                                                                                                                                                                                                                                                                                                                                                                                                                                                                                                                                                                                                                                                                                                                                                                                                                                                                                                                                                                                                                                                                                                                                                                                                                                                                                                                                       |  |
| 5.11 Parking brake Mecanic                                                                                                                                                                                                                                                                                                                                                                                                                                                                                                                                                                                                                                                                                                                                                                                                                                                                                                                                                                                                                                                                                                                                                                                                                                                                                                                                                                                                                                                                                                                                                                                                                                                                                                                                                                                                                                                                                                                                     |  |

## Kleos HM 250 D25 - Dimensional drawing