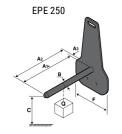

## **Tool characteristics**

| Tool 250 kg | Attachment capacity | Center of gravity of load | A1  | A2  | В   | E   | 31  | С   | D  | E  | E1 | E2 | F   | Weight |
|-------------|---------------------|---------------------------|-----|-----|-----|-----|-----|-----|----|----|----|----|-----|--------|
|             | kg                  | mm                        | mm  | mm  | mm  | mm  | mm  | mm  | mm | mm | mm | mm | mm  | kg     |
| EPE 250     | 250                 | 250                       | 500 | 515 | 40  | -   | -   | 270 | -  | -  | -  | -  | 320 | 21     |
| FA 250      | 250                 | 250                       | 500 | 540 | -   | 230 | 650 | 50  | 50 | 20 | -  | -  | 680 | 33     |
| PLF 250     | 200                 | 300                       | 620 | 635 | 500 |     |     | 280 | -  | 88 | -  | -  | 630 | 40     |
| POT 250     | 150                 | 400                       | 425 | 440 | 50  |     | -   | 170 | -  | -  | -  | -  | 320 | 22     |

### Tools