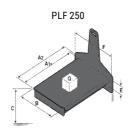

## **Tool characteristics**

| Tool 250 kg | Attachment capacity | Center of gravity of load | A1  | A2  | В   | E   | 31  | С   | D  | E  | E1 | E2 | F   | Weight |
|-------------|---------------------|---------------------------|-----|-----|-----|-----|-----|-----|----|----|----|----|-----|--------|
|             | kg                  | mm                        | mm  | mm  | mm  | mm  | mm  | mm  | mm | mm | mm | mm | mm  | kg     |
| EPE 250     | 250                 | 250                       | 500 | 515 | 40  | -   | -   | 270 | -  | -  | -  | -  | 320 | 21     |
| FA 250      | 250                 | 250                       | 500 | 540 | -   | 230 | 650 | 50  | 50 | 20 | -  | -  | 680 | 33     |
| PLF 250     | 200                 | 300                       | 620 | 635 | 500 |     |     | 280 | -  | 88 | -  | -  | 630 | 40     |
| POT 250     | 150                 | 400                       | 425 | 440 | 50  |     | -   | 170 | -  | -  | -  | -  | 320 | 22     |