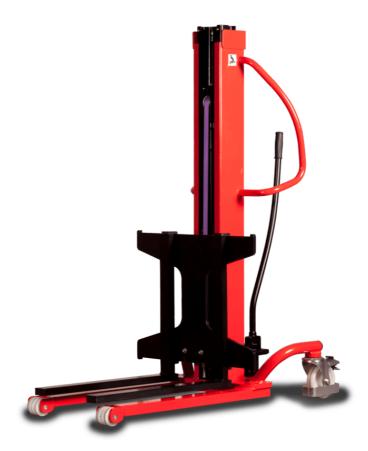

# **KLEOS HM 250 D25**

|      |                                         |    | , ,                 |
|------|-----------------------------------------|----|---------------------|
|      | Technical characteristics               |    | Metric              |
| 1.1  | Manufacturer                            |    | Manitou             |
| 1.2  | Model Name                              |    | HM 250 D25          |
| 1.3  | Power source                            |    | Manual              |
| 1.4  | Operator type                           |    | Pedestrian          |
| 1.5  | Max. capacity                           | Q  | 250 kg              |
| 1.6  | Load center of gravity                  | С  | 250 mm              |
|      | Weight                                  |    |                     |
| 2.1  | Overall weight without tools            |    | 110 kg              |
|      | Wheels                                  |    |                     |
| 3.1  | Tires type                              |    | Nylon               |
| 3.2  | Dimensions of front wheels              |    | 2x (75x65)          |
| 3.3  | Dimensions of rear wheels               |    | 2x (150x50)         |
|      | Dimensions                              |    |                     |
| 4.2  | Mast lowered height                     | h1 | 1815 mm             |
| 4.5  | Mast extended height                    | h4 | 3055 mm             |
| 4.19 | Overall length                          | l1 | 1032 mm             |
| 4.20 | Length to face of forks                 | 12 | 571 mm              |
| 4.21 | Overall width                           | b1 | 710 mm              |
| 4.25 | Fork spread                             | b5 | 529 mm              |
| 4.32 | Ground clearance at centre of wheelbase | m2 | 40 mm               |
|      | Performances                            |    |                     |
| 5.2  | Lifting speed (laden / unladen)         |    | 0.10 m/s / 0.10 m/s |
| 5.3  | Lowering speed (laden / unladen)        |    | 0.10 m/s / 0.10 m/s |
| 5.11 | Parking brake                           |    | Mecanic             |