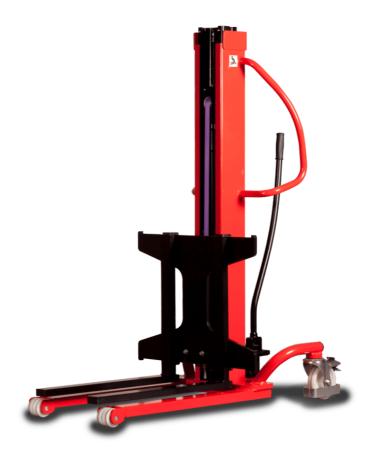

# **KLEOS HM 250 D25**

|      |                                         |    | , ·                 |
|------|-----------------------------------------|----|---------------------|
|      | Technical characteristics               |    | Metric              |
| 1.1  | Manufacturer                            |    | Manitou             |
| 1.2  | Model Name                              |    | HM 250 D25          |
| 1.3  | Power source                            |    | Manual              |
| 1.4  | Operator type                           |    | Pedestrian          |
| 1.5  | Max. capacity                           | Q  | 250 kg              |
| 1.6  | Load center of gravity                  | С  | 250 mm              |
|      | Weight                                  |    |                     |
| 2.1  | Overall weight without tools            |    | 110 kg              |
|      | Wheels                                  |    |                     |
| 3.1  | Tires type                              |    | Nylon               |
| 3.2  | Dimensions of front wheels              |    | 2x (75x65)          |
| 3.3  | Dimensions of rear wheels               |    | 2x (150x50)         |
|      | Dimensions                              |    |                     |
| 4.2  | Mast lowered height                     | h1 | 1815 mm             |
| 4.5  | Mast extended height                    | h4 | 3055 mm             |
| 4.19 | Overall length                          | l1 | 1032 mm             |
| 4.20 | Length to face of forks                 | 12 | 571 mm              |
| 4.21 | Overall width                           | b1 | 710 mm              |
| 4.25 | Fork spread                             | b5 | 529 mm              |
| 4.32 | Ground clearance at centre of wheelbase | m2 | 40 mm               |
|      | Performances                            |    |                     |
| 5.2  | Lifting speed (laden / unladen)         |    | 0.10 m/s / 0.10 m/s |
| 5.3  | Lowering speed (laden / unladen)        |    | 0.10 m/s / 0.10 m/s |
| 5.11 | Parking brake                           |    | Mecanic             |