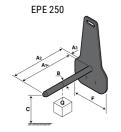

## **Tool characteristics**

| Tool 250 kg | Attachment capacity | Center of gravity of load | A1  | A2  | В   | E   | 31  | С   | D  | E  | E1 | E2 | F   | Weight |
|-------------|---------------------|---------------------------|-----|-----|-----|-----|-----|-----|----|----|----|----|-----|--------|
|             | kg                  | mm                        | mm  | mm  | mm  | mm  | mm  | mm  | mm | mm | mm | mm | mm  | kg     |
| EPE 250     | 250                 | 250                       | 500 | 515 | 40  | -   | -   | 270 | -  | -  | -  | -  | 320 | 21     |
| FA 250      | 250                 | 250                       | 500 | 540 | -   | 230 | 650 | 50  | 50 | 20 | -  | -  | 680 | 33     |
| PLF 250     | 200                 | 300                       | 620 | 635 | 500 | -   | -   | 280 | -  | 88 | -  | -  | 630 | 40     |
| POT 250     | 150                 | 400                       | 425 | 440 | 50  |     |     | 170 |    |    |    |    | 320 | 22     |

### Tools