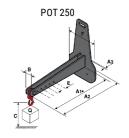

## **Tool characteristics**

| Tool 250 kg | Attachment capacity | Center of gravity of load | A1  | A2  | В   | E   | 31  | С   | D  | E  | E1 | E2 | F   | Weight |
|-------------|---------------------|---------------------------|-----|-----|-----|-----|-----|-----|----|----|----|----|-----|--------|
|             | kg                  | mm                        | mm  | mm  | mm  | mm  | mm  | mm  | mm | mm | mm | mm | mm  | kg     |
| EPE 250     | 250                 | 250                       | 500 | 515 | 40  | -   | -   | 270 | -  | -  | -  | -  | 320 | 21     |
| FA 250      | 250                 | 250                       | 500 | 540 | -   | 230 | 650 | 50  | 50 | 20 | -  | -  | 680 | 33     |
| PLF 250     | 200                 | 300                       | 620 | 635 | 500 | -   | -   | 280 | -  | 88 | -  | -  | 630 | 40     |
| POT 250     | 150                 | 400                       | 425 | 440 | 50  |     |     | 170 |    |    |    |    | 320 | 22     |