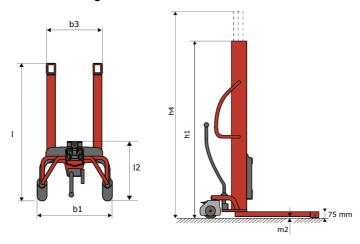

# **KLEOS HM 250 D25**

|      |                                         |    | , ·                 |
|------|-----------------------------------------|----|---------------------|
|      | Technical characteristics               |    | Metric              |
| 1.1  | Manufacturer                            |    | Manitou             |
| 1.2  | Model Name                              |    | HM 250 D25          |
| 1.3  | Power source                            |    | Manual              |
| 1.4  | Operator type                           |    | Pedestrian          |
| 1.5  | Max. capacity                           | Q  | 250 kg              |
| 1.6  | Load center of gravity                  | С  | 250 mm              |
|      | Weight                                  |    |                     |
| 2.1  | Overall weight without tools            |    | 110 kg              |
|      | Wheels                                  |    |                     |
| 3.1  | Tires type                              |    | Nylon               |
| 3.2  | Dimensions of front wheels              |    | 2x (75x65)          |
| 3.3  | Dimensions of rear wheels               |    | 2x (150x50)         |
|      | Dimensions                              |    |                     |
| 4.2  | Mast lowered height                     | h1 | 1815 mm             |
| 4.5  | Mast extended height                    | h4 | 3055 mm             |
| 4.19 | Overall length                          | l1 | 1032 mm             |
| 4.20 | Length to face of forks                 | 12 | 571 mm              |
| 4.21 | Overall width                           | b1 | 710 mm              |
| 4.25 | Fork spread                             | b5 | 529 mm              |
| 4.32 | Ground clearance at centre of wheelbase | m2 | 40 mm               |
|      | Performances                            |    |                     |
| 5.2  | Lifting speed (laden / unladen)         |    | 0.10 m/s / 0.10 m/s |
| 5.3  | Lowering speed (laden / unladen)        |    | 0.10 m/s / 0.10 m/s |
| 5.11 | Parking brake                           |    | Mecanic             |

#### Kleos HM 250 D25 - Dimensional drawing