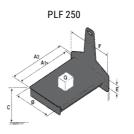

## **Tool characteristics**

| Tool 250 kg | Attachment capacity | Center of gravity of load | A1  | A2  | В   | E   | 31  | С   | D  | E  | E1 | E2 | F   | Weight |
|-------------|---------------------|---------------------------|-----|-----|-----|-----|-----|-----|----|----|----|----|-----|--------|
|             | kg                  | mm                        | mm  | mm  | mm  | mm  | mm  | mm  | mm | mm | mm | mm | mm  | kg     |
| EPE 250     | 250                 | 250                       | 500 | 515 | 40  | -   | -   | 270 | -  | -  | -  | -  | 320 | 21     |
| FA 250      | 250                 | 250                       | 500 | 540 | -   | 230 | 650 | 50  | 50 | 20 | -  | -  | 680 | 33     |
| PLF 250     | 200                 | 300                       | 620 | 635 | 500 | -   | -   | 280 | -  | 88 | -  | -  | 630 | 40     |
| POT 250     | 150                 | 400                       | 425 | 440 | 50  |     |     | 170 |    |    |    |    | 320 | 22     |