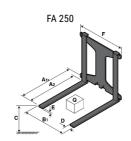

## **Tool characteristics**

| Tool 250 kg | Attachment capacity | Center of gravity of load | A1  | A2  | В   | E   | 31  | С   | D  | E  | E1 | E2 | F   | Weight |
|-------------|---------------------|---------------------------|-----|-----|-----|-----|-----|-----|----|----|----|----|-----|--------|
|             | kg                  | mm                        | mm  | mm  | mm  | mm  | mm  | mm  | mm | mm | mm | mm | mm  | kg     |
| EPE 250     | 250                 | 250                       | 500 | 515 | 40  | -   | -   | 270 | -  | -  | -  | -  | 320 | 21     |
| FA 250      | 250                 | 250                       | 500 | 540 | -   | 230 | 650 | 50  | 50 | 20 | -  | -  | 680 | 33     |
| PLF 250     | 200                 | 300                       | 620 | 635 | 500 | -   | -   | 280 | -  | 88 | -  | -  | 630 | 40     |
| POT 250     | 150                 | 400                       | 425 | 440 | 50  |     |     | 170 |    |    |    |    | 320 | 22     |

### Tools