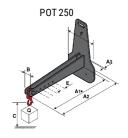

## **Tool characteristics**

| Tool 250 kg | Attachment conceits | Center of gravity of load | A1  | A2  |     |     | B1  | 0   | n  | -  | E1 | F2 |     | Weight |
|-------------|---------------------|---------------------------|-----|-----|-----|-----|-----|-----|----|----|----|----|-----|--------|
| 1001 230 kg | Attachment capacity | , i                       |     |     | •   |     |     | ·   |    | -  |    |    | · · |        |
|             | kg                  | mm                        | mm  | mm  | mm  | mm  | mm  | mm  | mm | mm | mm | mm | mm  | kg     |
| EPE 250     | 250                 | 250                       | 500 | 515 | 40  | -   | -   | 270 | -  | -  | -  | -  | 320 | 21     |
| FA 250      | 250                 | 250                       | 500 | 540 | -   | 230 | 650 | 50  | 50 | 20 | -  | -  | 680 | 33     |
| PLF 250     | 200                 | 300                       | 620 | 635 | 500 | -   | -   | 280 | -  | 88 | -  | -  | 630 | 40     |
| POT 250     | 150                 | 400                       | 425 | 440 | 50  |     |     | 170 | -  |    | -  | -  | 320 | 22     |

### Tools