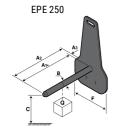

## **Tool characteristics**

| Tool 250 kg | Attachment conceits | Center of gravity of load | A1  | A2  |     |     | B1  | 0   | n  | -  | E1 | F2 |     | Weight |
|-------------|---------------------|---------------------------|-----|-----|-----|-----|-----|-----|----|----|----|----|-----|--------|
| 1001 230 kg | Attachment capacity | , i                       |     |     | •   |     |     | ·   |    | -  |    |    | · · |        |
|             | kg                  | mm                        | mm  | mm  | mm  | mm  | mm  | mm  | mm | mm | mm | mm | mm  | kg     |
| EPE 250     | 250                 | 250                       | 500 | 515 | 40  | -   | -   | 270 | -  | -  | -  | -  | 320 | 21     |
| FA 250      | 250                 | 250                       | 500 | 540 | -   | 230 | 650 | 50  | 50 | 20 | -  | -  | 680 | 33     |
| PLF 250     | 200                 | 300                       | 620 | 635 | 500 | -   | -   | 280 | -  | 88 | -  | -  | 630 | 40     |
| POT 250     | 150                 | 400                       | 425 | 440 | 50  |     |     | 170 | -  |    | -  | -  | 320 | 22     |

### Tools