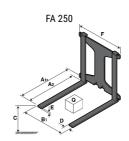

## **Tool characteristics**

| Tool 250 kg | Attachment conceits | Center of gravity of load | A1  | A2  |     |     | B1  | 0   | n  | -  | E1 | F2 |     | Weight |
|-------------|---------------------|---------------------------|-----|-----|-----|-----|-----|-----|----|----|----|----|-----|--------|
| 1001 230 kg | Attachment capacity | , i                       |     |     | •   |     |     | ·   |    | -  |    |    | · · |        |
|             | kg                  | mm                        | mm  | mm  | mm  | mm  | mm  | mm  | mm | mm | mm | mm | mm  | kg     |
| EPE 250     | 250                 | 250                       | 500 | 515 | 40  | -   | -   | 270 | -  | -  | -  | -  | 320 | 21     |
| FA 250      | 250                 | 250                       | 500 | 540 | -   | 230 | 650 | 50  | 50 | 20 | -  | -  | 680 | 33     |
| PLF 250     | 200                 | 300                       | 620 | 635 | 500 | -   | -   | 280 | -  | 88 | -  | -  | 630 | 40     |
| POT 250     | 150                 | 400                       | 425 | 440 | 50  |     |     | 170 | -  |    | -  | -  | 320 | 22     |

### Tools