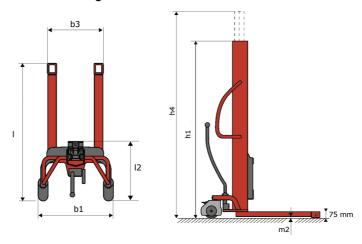

#### Kleos HM 250 D25 - Dimensional drawing

# **KLEOS HM 250 D25**

|      | Technical characteristics               |    | Metric              |
|------|-----------------------------------------|----|---------------------|
| 1.1  | Manufacturer                            |    | Manitou             |
| 1.2  | Model Name                              |    | HM 250 D25          |
| 1.3  | Power source                            |    | Manual              |
| 1.4  | Operator type                           |    | Pedestrian          |
| 1.5  | Max. capacity                           | Q  | 250 kg              |
| 1.6  | Load center of gravity                  | c  | 250 mm              |
|      | Weight                                  |    |                     |
| 2.1  | Overall weight without tools            |    | 110 kg              |
|      | Wheels                                  |    |                     |
| 3.1  | Tires type                              |    | Nylon               |
| 3.2  | Dimensions of front wheels              |    | 2x (75x65)          |
| 3.3  | Dimensions of rear wheels               |    | 2x (150x50)         |
|      | Dimensions                              |    |                     |
| 4.2  | Mast lowered height                     | h1 | 1815 mm             |
| 4.5  | Mast extended height                    | h4 | 3055 mm             |
| 4.19 | Overall length                          | l1 | 1032 mm             |
| 4.20 | Length to face of forks                 | I2 | 571 mm              |
| 4.21 | Overall width                           | b1 | 710 mm              |
| 4.25 | Fork spread                             | b5 | 529 mm              |
| 4.32 | Ground clearance at centre of wheelbase | m2 | 40 mm               |
|      | Performances                            |    |                     |
| 5.2  | Lifting speed (laden / unladen)         |    | 0.10 m/s / 0.10 m/s |
| 5.3  | Lowering speed (laden / unladen)        |    | 0.10 m/s / 0.10 m/s |
| 5.11 | Parking brake                           |    | Mecanic             |