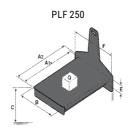

## **Tool characteristics**

| Tool 250 kg | Attachment conceits | Center of gravity of load | A1  | A2  |     |     | B1  | 0   | n  | -  | E1 | F2 |     | Weight |
|-------------|---------------------|---------------------------|-----|-----|-----|-----|-----|-----|----|----|----|----|-----|--------|
| 1001 230 kg | Attachment capacity | , i                       |     |     | •   |     |     | ·   |    | -  |    |    | · · |        |
|             | kg                  | mm                        | mm  | mm  | mm  | mm  | mm  | mm  | mm | mm | mm | mm | mm  | kg     |
| EPE 250     | 250                 | 250                       | 500 | 515 | 40  | -   | -   | 270 | -  | -  | -  | -  | 320 | 21     |
| FA 250      | 250                 | 250                       | 500 | 540 | -   | 230 | 650 | 50  | 50 | 20 | -  | -  | 680 | 33     |
| PLF 250     | 200                 | 300                       | 620 | 635 | 500 | -   | -   | 280 | -  | 88 | -  | -  | 630 | 40     |
| POT 250     | 150                 | 400                       | 425 | 440 | 50  |     |     | 170 | -  |    | -  | -  | 320 | 22     |

### Tools