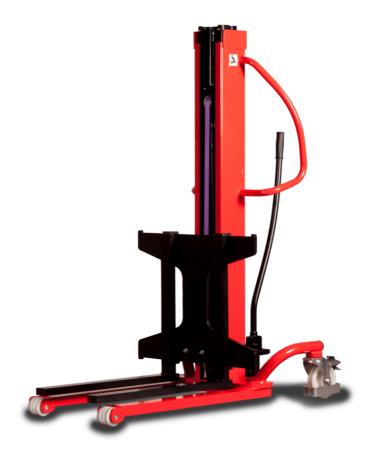

# **KLEOS HM 250 D25**

|      | Technical characteristics               |    | Metric              |
|------|-----------------------------------------|----|---------------------|
| 1.1  | Manufacturer                            |    | Manitou             |
| 1.2  | Model Name                              |    | HM 250 D25          |
| 1.3  | Power source                            |    | Manual              |
| 1.4  | Operator type                           |    | Pedestrian          |
| 1.5  | Max. capacity                           | Q  | 250 kg              |
| 1.6  | Load center of gravity                  | c  | 250 mm              |
|      | Weight                                  |    |                     |
| 2.1  | Overall weight without tools            |    | 110 kg              |
|      | Wheels                                  |    |                     |
| 3.1  | Tires type                              |    | Nylon               |
| 3.2  | Dimensions of front wheels              |    | 2x (75x65)          |
| 3.3  | Dimensions of rear wheels               |    | 2x (150x50)         |
|      | Dimensions                              |    |                     |
| 4.2  | Mast lowered height                     | h1 | 1815 mm             |
| 4.5  | Mast extended height                    | h4 | 3055 mm             |
| 4.19 | Overall length                          | l1 | 1032 mm             |
| 4.20 | Length to face of forks                 | I2 | 571 mm              |
| 4.21 | Overall width                           | b1 | 710 mm              |
| 4.25 | Fork spread                             | b5 | 529 mm              |
| 4.32 | Ground clearance at centre of wheelbase | m2 | 40 mm               |
|      | Performances                            |    |                     |
| 5.2  | Lifting speed (laden / unladen)         |    | 0.10 m/s / 0.10 m/s |
| 5.3  | Lowering speed (laden / unladen)        |    | 0.10 m/s / 0.10 m/s |
| 5.11 | Parking brake                           |    | Mecanic             |