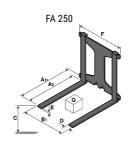

## **Tool characteristics**

| Tool 250 kg | Attachment capacity | Center of gravity of load | A1  | A2  | В   | E   | 31  | С   | D  | E  | E1 | E2 | F   | Weight |
|-------------|---------------------|---------------------------|-----|-----|-----|-----|-----|-----|----|----|----|----|-----|--------|
|             | kg                  | mm                        | mm  | mm  | mm  | mm  | mm  | mm  | mm | mm | mm | mm | mm  | kg     |
| EPE 250     | 250                 | 250                       | 500 | 515 | 40  | -   | -   | 270 | -  | -  | -  | -  | 320 | 21     |
| FA 250      | 250                 | 250                       | 500 | 540 | -   | 230 | 650 | 50  | 50 | 20 | -  | -  | 680 | 33     |
| PLF 250     | 200                 | 300                       | 620 | 635 | 500 | -   |     | 280 | -  | 88 | -  | -  | 630 | 40     |
| POT 250     | 150                 | 400                       | 425 | 440 | 50  |     |     | 170 |    |    |    |    | 320 | 22     |