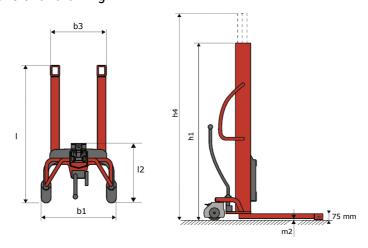

# **KLEOS HM 250 D25**

|      | Technical characteristics               |    | Metric              |
|------|-----------------------------------------|----|---------------------|
| 1.1  | Manufacturer                            |    | Manitou             |
| 1.2  | Model Name                              |    | HM 250 D25          |
| 1.3  | Power source                            |    | Manual              |
| 1.4  | Operator type                           |    | Pedestrian          |
| 1.5  | Max. capacity                           | Q  | 250 kg              |
| 1.6  | Load center of gravity                  | С  | 250 mm              |
|      | Weight                                  |    |                     |
| 2.1  | Overall weight without tools            |    | 110 kg              |
|      | Wheels                                  |    |                     |
| 3.1  | Tires type                              |    | Nylon               |
| 3.2  | Dimensions of front wheels              |    | 2x (75x65)          |
| 3.3  | Dimensions of rear wheels               |    | 2x (150x50)         |
|      | Dimensions                              |    |                     |
| 4.2  | Mast lowered height                     | h1 | 1815 mm             |
| 4.5  | Mast extended height                    | h4 | 3055 mm             |
| 4.19 | Overall length                          | l1 | 1032 mm             |
| 4.20 | Length to face of forks                 | 12 | 571 mm              |
| 4.21 | Overall width                           | b1 | 710 mm              |
| 4.25 | Fork spread                             | b5 | 529 mm              |
| 4.32 | Ground clearance at centre of wheelbase | m2 | 40 mm               |
|      | Performances                            |    |                     |
| 5.2  | Lifting speed (laden / unladen)         |    | 0.10 m/s / 0.10 m/s |
| 5.3  | Lowering speed (laden / unladen)        |    | 0.10 m/s / 0.10 m/s |
| 5.11 | Parking brake                           |    | Mecanic             |

#### Kleos HM 250 D25 - Dimensional drawing