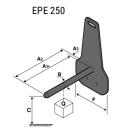

## **Tool characteristics**

| Tool 250 kg | Attachment capacity | Center of gravity of load | A1  | A2  | В   | E   | 31  | С   | D  | E  | E1 | E2 | F   | Weight |
|-------------|---------------------|---------------------------|-----|-----|-----|-----|-----|-----|----|----|----|----|-----|--------|
|             | kg                  | mm                        | mm  | mm  | mm  | mm  | mm  | mm  | mm | mm | mm | mm | mm  | kg     |
| EPE 250     | 250                 | 250                       | 500 | 515 | 40  | -   | -   | 270 | -  | -  | -  | -  | 320 | 21     |
| FA 250      | 250                 | 250                       | 500 | 540 | -   | 230 | 650 | 50  | 50 | 20 | -  | -  | 680 | 33     |
| PLF 250     | 200                 | 300                       | 620 | 635 | 500 | -   |     | 280 | -  | 88 | -  | -  | 630 | 40     |
| POT 250     | 150                 | 400                       | 425 | 440 | 50  |     |     | 170 |    |    |    |    | 320 | 22     |