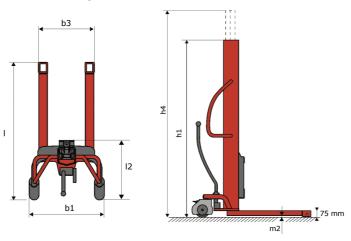

## **KLEOS HM 250 D25**

|      | Technical characteristics               |    | Metric              |
|------|-----------------------------------------|----|---------------------|
| 1.1  | Manufacturer                            |    | Manitou             |
| 1.2  | Model Name                              |    | HM 250 D25          |
| 1.3  | Power source                            |    | Manual              |
| 1.4  | Operator type                           |    | Pedestrian          |
| 1.5  | Max. capacity                           | Q  | 250 kg              |
| 1.6  | Load center of gravity                  | С  | 250 mm              |
|      | Weight                                  |    |                     |
| 2.1  | Overall weight without tools            |    | 110 kg              |
|      | Wheels                                  |    |                     |
| 3.1  | Tires type                              |    | Nylon               |
| 3.2  | Dimensions of front wheels              |    | 2x (75x65)          |
| 3.3  | Dimensions of rear wheels               |    | 2x (150x50)         |
|      | Dimensions                              |    |                     |
| 4.2  | Mast lowered height                     | h1 | 1815 mm             |
| 4.5  | Mast extended height                    | h4 | 3055 mm             |
| 4.19 | Overall length                          | 11 | 1032 mm             |
| 4.20 | Length to face of forks                 | 12 | 571 mm              |
| 4.21 | Overall width                           | b1 | 710 mm              |
| 4.25 | Fork spread                             | b5 | 529 mm              |
| 4.32 | Ground clearance at centre of wheelbase | m2 | 40 mm               |
|      | Performances                            |    |                     |
| 5.2  | Lifting speed (laden / unladen)         |    | 0.10 m/s / 0.10 m/s |
| 5.3  | Lowering speed (laden / unladen)        |    | 0.10 m/s / 0.10 m/s |
| 5.11 | Parking brake                           |    | Mecanic             |

## Kleos HM 250 D25 - Dimensional drawing