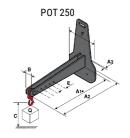

## **Tool characteristics**

| Tool 250 kg | Attachment conscitu | Center of gravity of load | A1  | A2  |     | B1  |     | C   | <b>D</b> | E  | E1 | F2 | -   | Weight |
|-------------|---------------------|---------------------------|-----|-----|-----|-----|-----|-----|----------|----|----|----|-----|--------|
| 1001 230 kg | Attachment capacity | , i                       |     |     | •   |     |     | ·   |          | -  |    |    | · · |        |
|             | kg                  | mm                        | mm  | mm  | mm  | mm  | mm  | mm  | mm       | mm | mm | mm | mm  | kg     |
| EPE 250     | 250                 | 250                       | 500 | 515 | 40  | -   | -   | 270 | -        | -  | -  | -  | 320 | 21     |
| FA 250      | 250                 | 250                       | 500 | 540 | -   | 230 | 650 | 50  | 50       | 20 | -  | -  | 680 | 33     |
| PLF 250     | 200                 | 300                       | 620 | 635 | 500 | -   | -   | 280 | -        | 88 | -  | -  | 630 | 40     |
| POT 250     | 150                 | 400                       | 425 | 440 | 50  |     |     | 170 | -        |    | -  | -  | 320 | 22     |