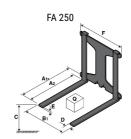

## **Tool characteristics**

| Tool 250 kg | Attachment conscitu | Center of gravity of load | A1  | A2  |     | B1  |     | C   | <b>D</b> | E  | E1 | F2 | -   | Weight |
|-------------|---------------------|---------------------------|-----|-----|-----|-----|-----|-----|----------|----|----|----|-----|--------|
| 1001 230 kg | Attachment capacity | , i                       |     |     | •   |     |     | ·   |          | -  |    |    | · · |        |
|             | kg                  | mm                        | mm  | mm  | mm  | mm  | mm  | mm  | mm       | mm | mm | mm | mm  | kg     |
| EPE 250     | 250                 | 250                       | 500 | 515 | 40  | -   | -   | 270 | -        | -  | -  | -  | 320 | 21     |
| FA 250      | 250                 | 250                       | 500 | 540 | -   | 230 | 650 | 50  | 50       | 20 | -  | -  | 680 | 33     |
| PLF 250     | 200                 | 300                       | 620 | 635 | 500 | -   | -   | 280 | -        | 88 | -  | -  | 630 | 40     |
| POT 250     | 150                 | 400                       | 425 | 440 | 50  |     |     | 170 | -        |    | -  | -  | 320 | 22     |

### Tools