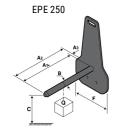

## **Tool characteristics**

| Tool 250 kg | Attachment conscitu | Center of gravity of load | A1  | A2  |     | B1  |     | C   | <b>D</b> | E  | E1 | F2 | -   | Weight |
|-------------|---------------------|---------------------------|-----|-----|-----|-----|-----|-----|----------|----|----|----|-----|--------|
| 1001 230 kg | Attachment capacity | , i                       |     |     | •   |     |     | ·   |          | -  |    |    | · · |        |
|             | kg                  | mm                        | mm  | mm  | mm  | mm  | mm  | mm  | mm       | mm | mm | mm | mm  | kg     |
| EPE 250     | 250                 | 250                       | 500 | 515 | 40  | -   | -   | 270 | -        | -  | -  | -  | 320 | 21     |
| FA 250      | 250                 | 250                       | 500 | 540 | -   | 230 | 650 | 50  | 50       | 20 | -  | -  | 680 | 33     |
| PLF 250     | 200                 | 300                       | 620 | 635 | 500 | -   | -   | 280 | -        | 88 | -  | -  | 630 | 40     |
| POT 250     | 150                 | 400                       | 425 | 440 | 50  |     |     | 170 | -        |    | -  | -  | 320 | 22     |

### Tools