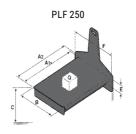

## **Tool characteristics**

| Tool 250 kg | Attachment conscitu | Center of gravity of load | A1  | A2  |     | B1  |     | C   | <b>D</b> | E  | E1 | F2 | -   | Weight |
|-------------|---------------------|---------------------------|-----|-----|-----|-----|-----|-----|----------|----|----|----|-----|--------|
| 1001 230 kg | Attachment capacity | , i                       |     |     | •   |     |     | ·   |          | -  |    |    | · · |        |
|             | kg                  | mm                        | mm  | mm  | mm  | mm  | mm  | mm  | mm       | mm | mm | mm | mm  | kg     |
| EPE 250     | 250                 | 250                       | 500 | 515 | 40  | -   | -   | 270 | -        | -  | -  | -  | 320 | 21     |
| FA 250      | 250                 | 250                       | 500 | 540 | -   | 230 | 650 | 50  | 50       | 20 | -  | -  | 680 | 33     |
| PLF 250     | 200                 | 300                       | 620 | 635 | 500 | -   | -   | 280 | -        | 88 | -  | -  | 630 | 40     |
| POT 250     | 150                 | 400                       | 425 | 440 | 50  |     |     | 170 | -        |    | -  | -  | 320 | 22     |