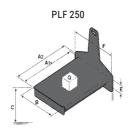

## **Tool characteristics**

| Tool 250 kg | Attachment capacity | Center of gravity of load | A1  | A2  | В   | E   | 31  | С   | D  | E  | E1 | E2 | F   | Weight |
|-------------|---------------------|---------------------------|-----|-----|-----|-----|-----|-----|----|----|----|----|-----|--------|
|             | kg                  | mm                        | mm  | mm  | mm  | mm  | mm  | mm  | mm | mm | mm | mm | mm  | kg     |
| EPE 250     | 250                 | 250                       | 500 | 515 | 40  | -   | -   | 270 | -  | -  | -  | -  | 320 | 21     |
| FA 250      | 250                 | 250                       | 500 | 540 | -   | 230 | 650 | 50  | 50 | 20 | -  | -  | 680 | 33     |
| PLF 250     | 200                 | 300                       | 620 | 635 | 500 | -   |     | 280 | -  | 88 | -  | -  | 630 | 40     |
| POT 250     | 150                 | 400                       | 425 | 440 | 50  |     |     | 170 |    |    |    |    | 320 | 22     |