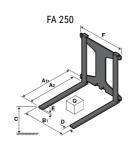

## **Tool characteristics**

| Tool 250 kg | Attachment capacity | Center of gravity of load | A1  | A2  | В   | E   | 31  | С   | D  | E  | E1 | E2 | F   | Weight |
|-------------|---------------------|---------------------------|-----|-----|-----|-----|-----|-----|----|----|----|----|-----|--------|
|             | kg                  | mm                        | mm  | mm  | mm  | mm  | mm  | mm  | mm | mm | mm | mm | mm  | kg     |
| EPE 250     | 250                 | 250                       | 500 | 515 | 40  | -   | -   | 270 | -  | -  | -  | -  | 320 | 21     |
| FA 250      | 250                 | 250                       | 500 | 540 | -   | 230 | 650 | 50  | 50 | 20 | -  | -  | 680 | 33     |
| PLF 250     | 200                 | 300                       | 620 | 635 | 500 | -   |     | 280 | -  | 88 | -  | -  | 630 | 40     |
| POT 250     | 150                 | 400                       | 425 | 440 | 50  |     |     | 170 |    |    |    |    | 320 | 22     |