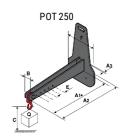

## **Tool characteristics**

| Tool 250 kg | Attachment capacity | Center of gravity of load | A1  | A2  | В   | E   | 31  | С   | D  | E  | E1 | E2 | F   | Weight |
|-------------|---------------------|---------------------------|-----|-----|-----|-----|-----|-----|----|----|----|----|-----|--------|
|             | kg                  | mm                        | mm  | mm  | mm  | mm  | mm  | mm  | mm | mm | mm | mm | mm  | kg     |
| EPE 250     | 250                 | 250                       | 500 | 515 | 40  | -   | -   | 270 | -  | -  | -  | -  | 320 | 21     |
| FA 250      | 250                 | 250                       | 500 | 540 | -   | 230 | 650 | 50  | 50 | 20 | -  | -  | 680 | 33     |
| PLF 250     | 200                 | 300                       | 620 | 635 | 500 | -   |     | 280 | -  | 88 | -  | -  | 630 | 40     |
| POT 250     | 150                 | 400                       | 425 | 440 | 50  |     |     | 170 |    |    |    |    | 320 | 22     |