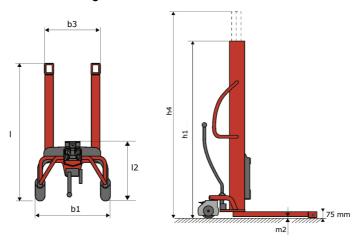

# **KLEOS HM 500 D18**

|      | Technical characteristics               |    | Metric              |
|------|-----------------------------------------|----|---------------------|
| 1.1  | Manufacturer                            |    | Manitou             |
| 1.2  | Model Name                              |    | Kleos HM 500 D18    |
| 1.3  | Power source                            |    | Manual              |
| 1.4  | Operator type                           |    | Pedestrian          |
| 1.5  | Max. capacity                           | Q  | 500 kg              |
| 1.6  | Load center of gravity                  | C  | 250 mm              |
|      | Weight                                  |    |                     |
| 2.1  | Overall weight without tools            |    | 178 kg              |
|      | Wheels                                  |    |                     |
| 3.1  | Tires type                              |    | Nylon               |
| 3.2  | Dimensions of front wheels              |    | 2x (75x65)          |
| 3.3  | Dimensions of rear wheels               |    | 2x (150x50)         |
|      | Dimensions                              |    |                     |
| 4.2  | Mast lowered height                     | h1 | 1600 mm             |
| 4.5  | Mast extended height                    | h4 | 1780 mm             |
| 4.19 | Overall length                          | l1 | 1300 mm             |
| 4.20 | Length to face of forks                 | 12 | 575 mm              |
| 4.21 | Overall width                           | b1 | 710 mm              |
| 4.25 | Forks spread                            | b5 | 519 mm              |
| 4.32 | Ground clearance at centre of wheelbase | m2 | 35 mm               |
|      | Performances                            |    |                     |
| 5.2  | Lifting speed (laden / unladen)         |    | 0.10 m/s / 0.10 m/s |
| 5.3  | Lowering speed (laden / unladen)        |    | 0.10 m/s / 0.10 m/s |
| 5.11 | Parking brake                           |    | Mecanic             |
|      |                                         |    |                     |

#### Kleos HM 500 D18 - Dimensional drawing