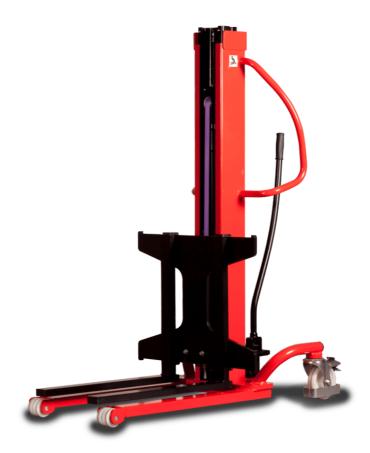

# **KLEOS HM 500 D18**

|      | Technical characteristics               |    | Metric              |
|------|-----------------------------------------|----|---------------------|
| 1.1  | Manufacturer                            |    | Manitou             |
| 1.2  | Model Name                              |    | Kleos HM 500 D18    |
| 1.3  | Power source                            |    | Manual              |
| 1.4  | Operator type                           |    | Pedestrian          |
| 1.5  | Max. capacity                           | Q  | 500 kg              |
| 1.6  | Load center of gravity                  | C  | 250 mm              |
|      | Weight                                  |    |                     |
| 2.1  | Overall weight without tools            |    | 178 kg              |
|      | Wheels                                  |    |                     |
| 3.1  | Tires type                              |    | Nylon               |
| 3.2  | Dimensions of front wheels              |    | 2x (75x65)          |
| 3.3  | Dimensions of rear wheels               |    | 2x (150x50)         |
|      | Dimensions                              |    |                     |
| 4.2  | Mast lowered height                     | h1 | 1600 mm             |
| 4.5  | Mast extended height                    | h4 | 1780 mm             |
| 4.19 | Overall length                          | l1 | 1300 mm             |
| 4.20 | Length to face of forks                 | 12 | 575 mm              |
| 4.21 | Overall width                           | b1 | 710 mm              |
| 4.25 | Forks spread                            | b5 | 519 mm              |
| 4.32 | Ground clearance at centre of wheelbase | m2 | 35 mm               |
|      | Performances                            |    |                     |
| 5.2  | Lifting speed (laden / unladen)         |    | 0.10 m/s / 0.10 m/s |
| 5.3  | Lowering speed (laden / unladen)        |    | 0.10 m/s / 0.10 m/s |
| 5.11 | Parking brake                           |    | Mecanic             |
|      |                                         |    |                     |