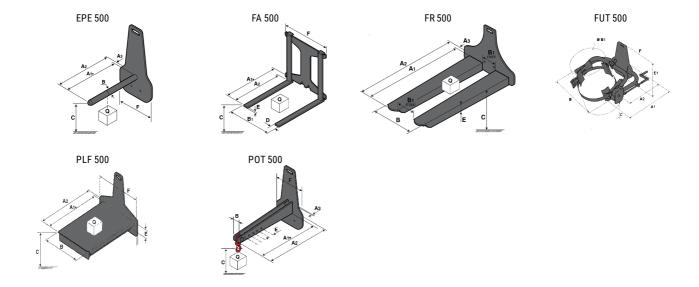

## **Tool characteristics**

| Tool 500 kg | Attachment capacity | Center of gravity of load | A1   | A2   | В    | E   | 31  | С   | D  | Ε   | E1  | E2 | F   | Weight |
|-------------|---------------------|---------------------------|------|------|------|-----|-----|-----|----|-----|-----|----|-----|--------|
|             | kg                  | mm                        | mm   | mm   | mm   | mm  | mm  | mm  | mm | mm  | mm  | mm | mm  | kg     |
| EPE 500     | 500                 | 350                       | 700  | 715  | 50   | -   | -   | 252 | -  | -   | -   | -  | 320 | 30     |
| FA 500      | 500                 | 350                       | 700  | 745  | -    | 250 | 680 | 45  | 60 | 30  | -   | -  | 720 | 54     |
| FR 500      | 500                 | 600                       | 1150 | 1177 | 560  | 200 | 315 | 85  | -  | 70  | -   | -  | 700 | 68     |
| FUT 500     | 300                 | 600                       | 795  | 650  | 1057 | 350 | 650 | 245 | -  | 240 | 631 | -  | -   | 92     |
| PLF 500     | 500                 | 350                       | 700  | 727  | 600  | -   | -   | 280 | -  | 91  | -   | -  | 630 | 50     |
| POT 500     | 250                 | 600                       | 625  | 652  | 50   | -   | -   | 150 | -  | -   | -   | -  | 320 | 25     |

## Tools