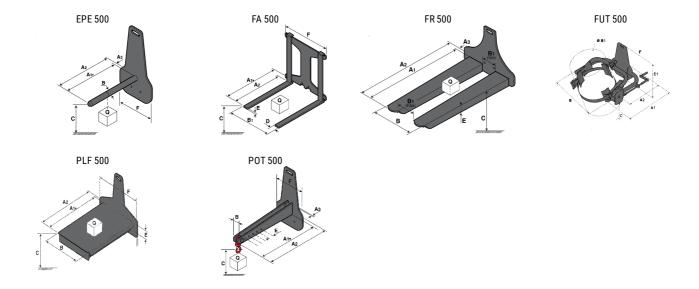

## **Tool characteristics**

| Tool 500 kg | Attachment capacity | Center of gravity of load | A1   | A2   | В    | E   | 31  | С   | D  | Ε   | E1  | E2 | F   | Weight |
|-------------|---------------------|---------------------------|------|------|------|-----|-----|-----|----|-----|-----|----|-----|--------|
|             | kg                  | mm                        | mm   | mm   | mm   | mm  | mm  | mm  | mm | mm  | mm  | mm | mm  | kg     |
| EPE 500     | 500                 | 350                       | 700  | 715  | 50   | -   | -   | 252 | -  | -   | -   | -  | 320 | 30     |
| FA 500      | 500                 | 350                       | 700  | 745  | -    | 250 | 680 | 45  | 60 | 30  | -   | -  | 720 | 54     |
| FR 500      | 500                 | 600                       | 1150 | 1177 | 560  | 200 | 315 | 85  | -  | 70  | -   | -  | 700 | 68     |
| FUT 500     | 300                 | 600                       | 795  | 650  | 1057 | 350 | 650 | 245 | -  | 240 | 631 | -  | -   | 92     |
| PLF 500     | 500                 | 350                       | 700  | 727  | 600  | -   | -   | 280 | -  | 91  | -   | -  | 630 | 50     |
| POT 500     | 250                 | 600                       | 625  | 652  | 50   | -   | -   | 150 | -  | -   | -   | -  | 320 | 25     |

## Tools