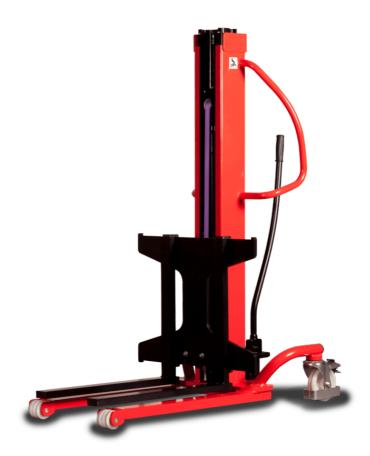

# **KLEOS HM 500 D18**

|      | Technical characteristics               |    | Metric              |
|------|-----------------------------------------|----|---------------------|
| 1.1  | Manufacturer                            |    | Manitou             |
| 1.2  | Model Name                              |    | Kleos HM 500 D18    |
| 1.3  | Power source                            |    | Manual              |
| 1.4  | Operator type                           |    | Pedestrian          |
| 1.5  | Max. capacity                           | Q  | 500 kg              |
| 1.6  | Load center of gravity                  | С  | 250 mm              |
|      | Weight                                  |    |                     |
| 2.1  | Overall weight without tools            |    | 178 kg              |
|      | Wheels                                  |    |                     |
| 3.1  | Tires type                              |    | Nylon               |
| 3.2  | Dimensions of front wheels              |    | 2x (75x65)          |
| 3.3  | Dimensions of rear wheels               |    | 2x (150x50)         |
|      | Dimensions                              |    |                     |
| 4.2  | Mast lowered height                     | h1 | 1600 mm             |
| 4.5  | Mast extended height                    | h4 | 1780 mm             |
| 4.19 | Overall length                          | l1 | 1300 mm             |
| 4.20 | Length to face of forks                 | 12 | 575 mm              |
| 4.21 | Overall width                           | b1 | 710 mm              |
| 4.25 | Forks spread                            | b5 | 519 mm              |
| 4.32 | Ground clearance at centre of wheelbase | m2 | 35 mm               |
|      | Performances                            |    |                     |
| 5.2  | Lifting speed (laden / unladen)         |    | 0.10 m/s / 0.10 m/s |
| 5.3  | Lowering speed (laden / unladen)        |    | 0.10 m/s / 0.10 m/s |
| 5.11 | Parking brake                           |    | Mecanic             |
|      |                                         |    |                     |