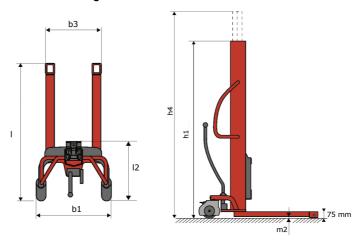

#### Kleos HM 500 D18 - Dimensional drawing

# **KLEOS HM 500 D18**

|      | Technical characteristics               |    | Metric              |
|------|-----------------------------------------|----|---------------------|
| 1.1  | Manufacturer                            |    | Manitou             |
| 1.2  | Model Name                              |    | Kleos HM 500 D18    |
| 1.3  | Power source                            |    | Manual              |
| 1.4  | Operator type                           |    | Pedestrian          |
| 1.5  | Max. capacity                           | Q  | 500 kg              |
| 1.6  | Load center of gravity                  | С  | 250 mm              |
|      | Weight                                  |    |                     |
| 2.1  | Overall weight without tools            |    | 178 kg              |
|      | Wheels                                  |    |                     |
| 3.1  | Tires type                              |    | Nylon               |
| 3.2  | Dimensions of front wheels              |    | 2x (75x65)          |
| 3.3  | Dimensions of rear wheels               |    | 2x (150x50)         |
|      | Dimensions                              |    |                     |
| 4.2  | Mast lowered height                     | h1 | 1600 mm             |
| 4.5  | Mast extended height                    | h4 | 1780 mm             |
| 4.19 | Overall length                          | l1 | 1300 mm             |
| 4.20 | Length to face of forks                 | 12 | 575 mm              |
| 4.21 | Overall width                           | b1 | 710 mm              |
| 4.25 | Forks spread                            | b5 | 519 mm              |
| 4.32 | Ground clearance at centre of wheelbase | m2 | 35 mm               |
|      | Performances                            |    |                     |
| 5.2  | Lifting speed (laden / unladen)         |    | 0.10 m/s / 0.10 m/s |
| 5.3  | Lowering speed (laden / unladen)        |    | 0.10 m/s / 0.10 m/s |
| 5.11 | Parking brake                           |    | Mecanic             |
|      |                                         |    |                     |