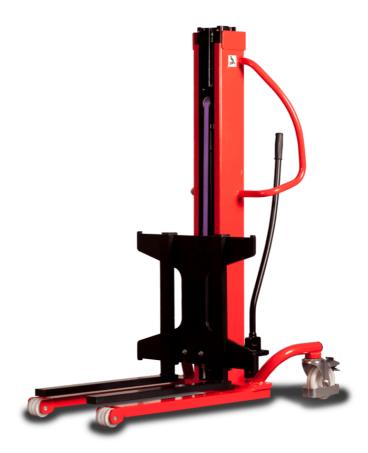

# **KLEOS HM 500 D18**

|      | Technical characteristics               |    | Metric              |
|------|-----------------------------------------|----|---------------------|
| 1.1  | Manufacturer                            |    | Manitou             |
| 1.2  | Model Name                              |    | HM 500 D18          |
| 1.3  | Power source                            |    | Manual              |
| 1.4  | Operator type                           |    | Pedestrian          |
| 1.5  | Max. capacity                           | Q  | 500 kg              |
| 1.6  | Load center of gravity                  | С  | 250 mm              |
|      | Weight                                  |    |                     |
| 2.1  | Overall weight without tools            |    | 178 kg              |
|      | Wheels                                  |    |                     |
| 3.1  | Tires type                              |    | Nylon               |
| 3.2  | Dimensions of front wheels              |    | 2x (75x65)          |
| 3.3  | Dimensions of rear wheels               |    | 2x (150x50)         |
|      | Dimensions                              |    |                     |
| 4.2  | Mast lowered height                     | h1 | 1600 mm             |
| 4.5  | Mast extended height                    | h4 | 1780 mm             |
| 4.19 | Overall length                          | l1 | 1300 mm             |
| 4.20 | Length to face of forks                 | 12 | 575 mm              |
| 4.21 | Overall width                           | b1 | 710 mm              |
| 4.25 | Forks spread                            | b5 | 519 mm              |
| 4.32 | Ground clearance at centre of wheelbase | m2 | 35 mm               |
|      | Performances                            |    |                     |
| 5.2  | Lifting speed (laden / unladen)         |    | 0.10 m/s / 0.10 m/s |
| 5.3  | Lowering speed (laden / unladen)        |    | 0.10 m/s / 0.10 m/s |
| 5.11 | Parking brake                           |    | Mecanic             |