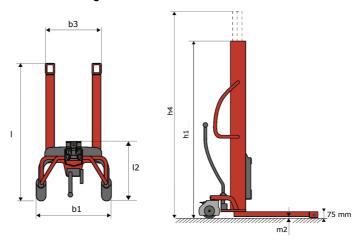

# **KLEOS HM 500 D18**

|      | Technical characteristics               |    | Metric              |
|------|-----------------------------------------|----|---------------------|
| 1.1  | Manufacturer                            |    | Manitou             |
| 1.2  | Model Name                              |    | HM 500 D18          |
| 1.3  | Power source                            |    | Manual              |
| 1.4  | Operator type                           |    | Pedestrian          |
| 1.5  | Max. capacity                           | Q  | 500 kg              |
| 1.6  | Load center of gravity                  | С  | 250 mm              |
|      | Weight                                  |    |                     |
| 2.1  | Overall weight without tools            |    | 178 kg              |
|      | Wheels                                  |    |                     |
| 3.1  | Tires type                              |    | Nylon               |
| 3.2  | Dimensions of front wheels              |    | 2x (75x65)          |
| 3.3  | Dimensions of rear wheels               |    | 2x (150x50)         |
|      | Dimensions                              |    |                     |
| 4.2  | Mast lowered height                     | h1 | 1600 mm             |
| 4.5  | Mast extended height                    | h4 | 1780 mm             |
| 4.19 | Overall length                          | l1 | 1300 mm             |
| 4.20 | Length to face of forks                 | 12 | 575 mm              |
| 4.21 | Overall width                           | b1 | 710 mm              |
| 4.25 | Forks spread                            | b5 | 519 mm              |
| 4.32 | Ground clearance at centre of wheelbase | m2 | 35 mm               |
|      | Performances                            |    |                     |
| 5.2  | Lifting speed (laden / unladen)         |    | 0.10 m/s / 0.10 m/s |
| 5.3  | Lowering speed (laden / unladen)        |    | 0.10 m/s / 0.10 m/s |
| 5.11 | Parking brake                           |    | Mecanic             |

#### Kleos HM 500 D18 - Dimensional drawing