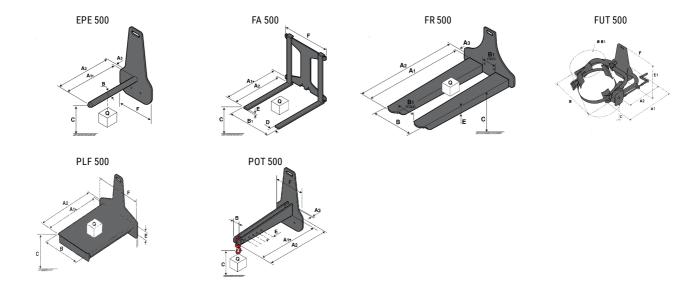

### **Tool characteristics**

| Tool 500 kg | Attachment capacity | Center of gravity of load | A1   | A2   | В    | E   | 31  | С   | D  | Е   | E1  | E2 | F   | Weight |
|-------------|---------------------|---------------------------|------|------|------|-----|-----|-----|----|-----|-----|----|-----|--------|
|             | kg                  | mm                        | mm   | mm   | mm   | mm  | mm  | mm  | mm | mm  | mm  | mm | mm  | kg     |
| EPE 500     | 500                 | 350                       | 700  | 715  | 50   | -   | -   | 252 | -  | -   | -   | -  | 320 | 30     |
| FA 500      | 500                 | 350                       | 700  | 745  | -    | 250 | 680 | 45  | 60 | 30  | -   | -  | 720 | 54     |
| FR 500      | 500                 | 600                       | 1150 | 1177 | 560  | 200 | 315 | 85  | -  | 70  | -   | -  | 700 | 68     |
| FUT 500     | 300                 | 600                       | 795  | 650  | 1057 | 350 | 650 | 245 | -  | 240 | 631 | -  | -   | 92     |
| PLF 500     | 500                 | 350                       | 700  | 727  | 600  | -   | -   | 280 | -  | 91  | -   | -  | 630 | 50     |
| POT 500     | 250                 | 600                       | 625  | 652  | 50   | -   | -   | 150 | -  | -   | -   | -  | 320 | 25     |

## Tools