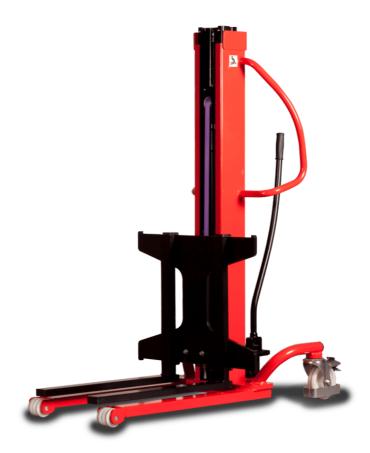

# **KLEOS HM 500 D18**

|      |                                         |    | , ·                 |
|------|-----------------------------------------|----|---------------------|
|      | Technical characteristics               |    | Metric              |
| 1.1  | Manufacturer                            |    | Manitou             |
| 1.2  | Model Name                              |    | HM 500 D18          |
| 1.3  | Power source                            |    | Manual              |
| 1.4  | Operator type                           |    | Pedestrian          |
| 1.5  | Max. capacity                           | Q  | 500 kg              |
| 1.6  | Load center of gravity                  | c  | 250 mm              |
|      | Weight                                  |    |                     |
| 2.1  | Overall weight without tools            |    | 178 kg              |
|      | Wheels                                  |    |                     |
| 3.1  | Tires type                              |    | Nylon               |
| 3.2  | Dimensions of front wheels              |    | 2x (75x65)          |
| 3.3  | Dimensions of rear wheels               |    | 2x (150x50)         |
|      | Dimensions                              |    |                     |
| 4.2  | Mast lowered height                     | h1 | 1600 mm             |
| 4.5  | Mast extended height                    | h4 | 1780 mm             |
| 4.19 | Overall length                          | I1 | 1300 mm             |
| 4.20 | Length to face of forks                 | I2 | 575 mm              |
| 4.21 | Overall width                           | b1 | 710 mm              |
| 4.25 | Forks spread                            | b5 | 519 mm              |
| 4.32 | Ground clearance at centre of wheelbase | m2 | 35 mm               |
|      | Performances                            |    |                     |
| 5.2  | Lifting speed (laden / unladen)         |    | 0.10 m/s / 0.10 m/s |
| 5.3  | Lowering speed (laden / unladen)        |    | 0.10 m/s / 0.10 m/s |
| 5.11 | Parking brake                           |    | Mecanic             |