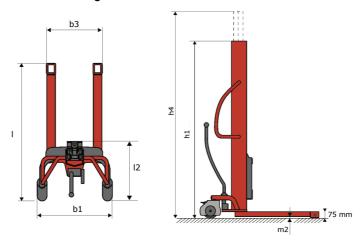

# **KLEOS HM 500 D18**

|      |                                         |    | , ·                 |
|------|-----------------------------------------|----|---------------------|
|      | Technical characteristics               |    | Metric              |
| 1.1  | Manufacturer                            |    | Manitou             |
| 1.2  | Model Name                              |    | HM 500 D18          |
| 1.3  | Power source                            |    | Manual              |
| 1.4  | Operator type                           |    | Pedestrian          |
| 1.5  | Max. capacity                           | Q  | 500 kg              |
| 1.6  | Load center of gravity                  | c  | 250 mm              |
|      | Weight                                  |    |                     |
| 2.1  | Overall weight without tools            |    | 178 kg              |
|      | Wheels                                  |    |                     |
| 3.1  | Tires type                              |    | Nylon               |
| 3.2  | Dimensions of front wheels              |    | 2x (75x65)          |
| 3.3  | Dimensions of rear wheels               |    | 2x (150x50)         |
|      | Dimensions                              |    |                     |
| 4.2  | Mast lowered height                     | h1 | 1600 mm             |
| 4.5  | Mast extended height                    | h4 | 1780 mm             |
| 4.19 | Overall length                          | I1 | 1300 mm             |
| 4.20 | Length to face of forks                 | I2 | 575 mm              |
| 4.21 | Overall width                           | b1 | 710 mm              |
| 4.25 | Forks spread                            | b5 | 519 mm              |
| 4.32 | Ground clearance at centre of wheelbase | m2 | 35 mm               |
|      | Performances                            |    |                     |
| 5.2  | Lifting speed (laden / unladen)         |    | 0.10 m/s / 0.10 m/s |
| 5.3  | Lowering speed (laden / unladen)        |    | 0.10 m/s / 0.10 m/s |
| 5.11 | Parking brake                           |    | Mecanic             |

#### Kleos HM 500 D18 - Dimensional drawing