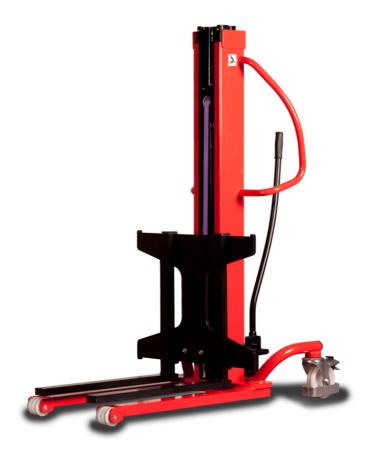

# **KLEOS HM 500 D18**

|      |                                         | REEDS HIM SOOD IB OICE | RLEUS HM SUU DIB Greated off August 12, 2023 at 0.22 f W C |  |  |  |  |  |  |
|------|-----------------------------------------|------------------------|------------------------------------------------------------|--|--|--|--|--|--|
|      | Technical characteristics               |                        | Metric                                                     |  |  |  |  |  |  |
| 1.1  | Manufacturer                            |                        | Manitou                                                    |  |  |  |  |  |  |
| 1.2  | Model Name                              |                        | Kleos HM 500 D18                                           |  |  |  |  |  |  |
| 1.3  | Power source                            |                        | Manual                                                     |  |  |  |  |  |  |
| 1.4  | Operator type                           |                        | Pedestrian                                                 |  |  |  |  |  |  |
| 1.5  | Max. capacity                           | Q                      | 500 kg                                                     |  |  |  |  |  |  |
| 1.6  | Load center of gravity                  | С                      | 250 mm                                                     |  |  |  |  |  |  |
|      | Weight                                  |                        |                                                            |  |  |  |  |  |  |
| 2.1  | Overall weight without tools            |                        | 178 kg                                                     |  |  |  |  |  |  |
|      | Wheels                                  |                        |                                                            |  |  |  |  |  |  |
| 3.1  | Tires type                              |                        | Nylon                                                      |  |  |  |  |  |  |
| 3.2  | Dimensions of front wheels              |                        | 2x (75x65)                                                 |  |  |  |  |  |  |
| 3.3  | Dimensions of rear wheels               |                        | 2x (150x50)                                                |  |  |  |  |  |  |
|      | Dimensions                              |                        |                                                            |  |  |  |  |  |  |
| 4.2  | Mast lowered height                     | h1                     | 1600 mm                                                    |  |  |  |  |  |  |
| 4.5  | Mast extended height                    | h4                     | 1780 mm                                                    |  |  |  |  |  |  |
| 4.19 | Overall length                          | I1                     | 1300 mm                                                    |  |  |  |  |  |  |
| 4.20 | Length to face of forks                 | 12                     | 575 mm                                                     |  |  |  |  |  |  |
| 4.21 | Overall width                           | b1                     | 710 mm                                                     |  |  |  |  |  |  |
| 4.25 | Forks spread                            | b5                     | 519 mm                                                     |  |  |  |  |  |  |
| 4.32 | Ground clearance at centre of wheelbase | m2                     | 35 mm                                                      |  |  |  |  |  |  |
|      | Performances                            |                        |                                                            |  |  |  |  |  |  |
| 5.2  | Lifting speed (laden / unladen)         |                        | 0.10 m/s / 0.10 m/s                                        |  |  |  |  |  |  |
| 5.3  | Lowering speed (laden / unladen)        |                        | 0.10 m/s / 0.10 m/s                                        |  |  |  |  |  |  |
| 5.11 | Parking brake                           |                        | Mecanic                                                    |  |  |  |  |  |  |