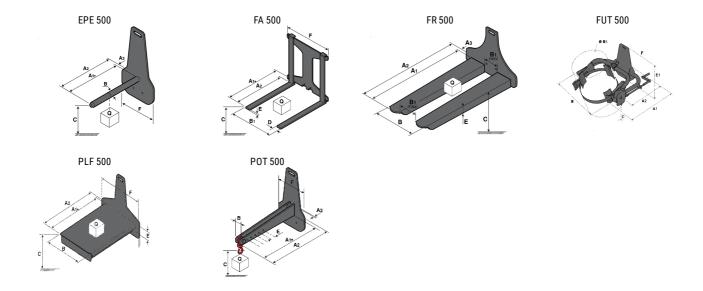

## **Tool characteristics**

| Tool 500 kg | Attachment capacity | Center of gravity of load | A1   | A2   | В    | E   | 31  | С   | D  | Е   | E1  | E2 | F   | Weight |
|-------------|---------------------|---------------------------|------|------|------|-----|-----|-----|----|-----|-----|----|-----|--------|
|             | kg                  | mm                        | mm   | mm   | mm   | mm  | mm  | mm  | mm | mm  | mm  | mm | mm  | kg     |
| EPE 500     | 500                 | 350                       | 700  | 715  | 50   | -   | -   | 252 | -  | -   | -   | -  | 320 | 30     |
| FA 500      | 500                 | 350                       | 700  | 745  | -    | 250 | 680 | 45  | 60 | 30  | -   | -  | 720 | 54     |
| FR 500      | 500                 | 600                       | 1150 | 1177 | 560  | 200 | 315 | 85  | -  | 70  | -   | -  | 700 | 68     |
| FUT 500     | 300                 | 600                       | 795  | 650  | 1057 | 350 | 650 | 245 | -  | 240 | 631 | -  | -   | 92     |
| PLF 500     | 500                 | 350                       | 700  | 727  | 600  | -   | -   | 280 | -  | 91  | -   | -  | 630 | 50     |
| POT 500     | 250                 | 600                       | 625  | 652  | 50   | -   | -   | 150 | -  | -   | -   | -  | 320 | 25     |

## Tools