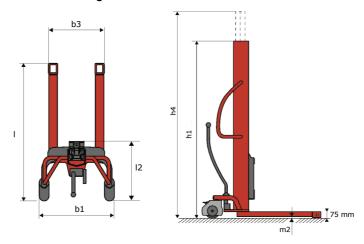

# **KLEOS HM 500 D18**

|      |                                         | REEDS HIM SOOD IB OICE | RLEUS HM SUU DIB Greated off August 12, 2023 at 0.22 f W C |  |  |  |  |  |  |
|------|-----------------------------------------|------------------------|------------------------------------------------------------|--|--|--|--|--|--|
|      | Technical characteristics               |                        | Metric                                                     |  |  |  |  |  |  |
| 1.1  | Manufacturer                            |                        | Manitou                                                    |  |  |  |  |  |  |
| 1.2  | Model Name                              |                        | Kleos HM 500 D18                                           |  |  |  |  |  |  |
| 1.3  | Power source                            |                        | Manual                                                     |  |  |  |  |  |  |
| 1.4  | Operator type                           |                        | Pedestrian                                                 |  |  |  |  |  |  |
| 1.5  | Max. capacity                           | Q                      | 500 kg                                                     |  |  |  |  |  |  |
| 1.6  | Load center of gravity                  | С                      | 250 mm                                                     |  |  |  |  |  |  |
|      | Weight                                  |                        |                                                            |  |  |  |  |  |  |
| 2.1  | Overall weight without tools            |                        | 178 kg                                                     |  |  |  |  |  |  |
|      | Wheels                                  |                        |                                                            |  |  |  |  |  |  |
| 3.1  | Tires type                              |                        | Nylon                                                      |  |  |  |  |  |  |
| 3.2  | Dimensions of front wheels              |                        | 2x (75x65)                                                 |  |  |  |  |  |  |
| 3.3  | Dimensions of rear wheels               |                        | 2x (150x50)                                                |  |  |  |  |  |  |
|      | Dimensions                              |                        |                                                            |  |  |  |  |  |  |
| 4.2  | Mast lowered height                     | h1                     | 1600 mm                                                    |  |  |  |  |  |  |
| 4.5  | Mast extended height                    | h4                     | 1780 mm                                                    |  |  |  |  |  |  |
| 4.19 | Overall length                          | I1                     | 1300 mm                                                    |  |  |  |  |  |  |
| 4.20 | Length to face of forks                 | 12                     | 575 mm                                                     |  |  |  |  |  |  |
| 4.21 | Overall width                           | b1                     | 710 mm                                                     |  |  |  |  |  |  |
| 4.25 | Forks spread                            | b5                     | 519 mm                                                     |  |  |  |  |  |  |
| 4.32 | Ground clearance at centre of wheelbase | m2                     | 35 mm                                                      |  |  |  |  |  |  |
|      | Performances                            |                        |                                                            |  |  |  |  |  |  |
| 5.2  | Lifting speed (laden / unladen)         |                        | 0.10 m/s / 0.10 m/s                                        |  |  |  |  |  |  |
| 5.3  | Lowering speed (laden / unladen)        |                        | 0.10 m/s / 0.10 m/s                                        |  |  |  |  |  |  |
| 5.11 | Parking brake                           |                        | Mecanic                                                    |  |  |  |  |  |  |

#### Kleos HM 500 D18 - Dimensional drawing