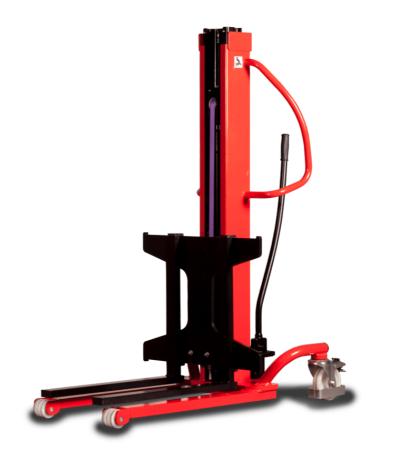

## **KLEOS HM 500 D18**

| 1.1ManufacturerManitou1.2Model NameHM 500 D181.3Power sourceManual1.4Operator typePedestrian1.5Max. capacityQ500 kg1.6Load center of gravityc250 mm2.1Overall weight without tools178 kg3.1Tires typeI178 kg3.2Dimensions of front wheels2x (75x65)                                                                                                                                                                                                                                                                                                                                                                                                                                                                                                                                                                                                                                                                                                                                                                                                                                                                                                                                                                                                                                                                                                                                                                                                                                                                                                                                                                                                                                                                                                                                                                                                   |  |
|-------------------------------------------------------------------------------------------------------------------------------------------------------------------------------------------------------------------------------------------------------------------------------------------------------------------------------------------------------------------------------------------------------------------------------------------------------------------------------------------------------------------------------------------------------------------------------------------------------------------------------------------------------------------------------------------------------------------------------------------------------------------------------------------------------------------------------------------------------------------------------------------------------------------------------------------------------------------------------------------------------------------------------------------------------------------------------------------------------------------------------------------------------------------------------------------------------------------------------------------------------------------------------------------------------------------------------------------------------------------------------------------------------------------------------------------------------------------------------------------------------------------------------------------------------------------------------------------------------------------------------------------------------------------------------------------------------------------------------------------------------------------------------------------------------------------------------------------------------|--|
| 1.3Power sourceManual1.4Operator typePedestrian1.5Max. capacityQ500 kg1.6Load center of gravityc250 mm2.1Overall weight without toolsImage: Comparison178 kg2.1Overall weight without toolsImage: Comparison178 kg3.1Tires typeImage: ComparisonNylon                                                                                                                                                                                                                                                                                                                                                                                                                                                                                                                                                                                                                                                                                                                                                                                                                                                                                                                                                                                                                                                                                                                                                                                                                                                                                                                                                                                                                                                                                                                                                                                                 |  |
| 1.4Operator typePedestrian1.5Max. capacityQ500 kg1.6Load center of gravityc250 mmWeight2.1Overall weight without tools178 kgWheels178 kg3.1Tires typeImage: State |  |
| 1.5 Max. capacity Q 500 kg   1.6 Load center of gravity c 250 mm   Weight   2.1 Overall weight without tools 178 kg   Wheels   3.1 Tires type Image: State                                      |  |
| 1.6 Load center of gravity c 250 mm   Weight      2.1 Overall weight without tools 178 kg   Wheels     3.1 Tires type Nylon                                                                                                                                                                                                                                                                                                                                                                                                                                                                                                                                                                                                                                                                                                                                                                                                                                                                                                                                                                                                                                                                                                                                                                                                                                                                                                                                                                                                                                                                                                                                                                                                                                                                                                                           |  |
| Weight   2.1 Overall weight without tools   Wheels   3.1 Tires type                                                                                                                                                                                                                                                                                                                                                                                                                                                                                                                                                                                                                                                                                                                                                                                                                                                                                                                                                                                                                                                                                                                                                                                                                                                                                                                                                                                                                                                                                                                                                                                                                                                                                                                                                                                   |  |
| 2.1 Overall weight without tools 178 kg   Wheels   3.1 Tires type Nylon                                                                                                                                                                                                                                                                                                                                                                                                                                                                                                                                                                                                                                                                                                                                                                                                                                                                                                                                                                                                                                                                                                                                                                                                                                                                                                                                                                                                                                                                                                                                                                                                                                                                                                                                                                               |  |
| Wheels   3.1 Tires type                                                                                                                                                                                                                                                                                                                                                                                                                                                                                                                                                                                                                                                                                                                                                                                                                                                                                                                                                                                                                                                                                                                                                                                                                                                                                                                                                                                                                                                                                                                                                                                                                                                                                                                                                                                                                               |  |
| 3.1 Tires type Nylon                                                                                                                                                                                                                                                                                                                                                                                                                                                                                                                                                                                                                                                                                                                                                                                                                                                                                                                                                                                                                                                                                                                                                                                                                                                                                                                                                                                                                                                                                                                                                                                                                                                                                                                                                                                                                                  |  |
| · · · · · · · · · · · · · · · · · · ·                                                                                                                                                                                                                                                                                                                                                                                                                                                                                                                                                                                                                                                                                                                                                                                                                                                                                                                                                                                                                                                                                                                                                                                                                                                                                                                                                                                                                                                                                                                                                                                                                                                                                                                                                                                                                 |  |
| 2.2 Dimensions of front whole $2\sqrt{75\sqrt{5}}$                                                                                                                                                                                                                                                                                                                                                                                                                                                                                                                                                                                                                                                                                                                                                                                                                                                                                                                                                                                                                                                                                                                                                                                                                                                                                                                                                                                                                                                                                                                                                                                                                                                                                                                                                                                                    |  |
| 3.2 Dimensions of none wheels 2X (7303)                                                                                                                                                                                                                                                                                                                                                                                                                                                                                                                                                                                                                                                                                                                                                                                                                                                                                                                                                                                                                                                                                                                                                                                                                                                                                                                                                                                                                                                                                                                                                                                                                                                                                                                                                                                                               |  |
| 3.3 Dimensions of rear wheels 2x (150x50)                                                                                                                                                                                                                                                                                                                                                                                                                                                                                                                                                                                                                                                                                                                                                                                                                                                                                                                                                                                                                                                                                                                                                                                                                                                                                                                                                                                                                                                                                                                                                                                                                                                                                                                                                                                                             |  |
| Dimensions                                                                                                                                                                                                                                                                                                                                                                                                                                                                                                                                                                                                                                                                                                                                                                                                                                                                                                                                                                                                                                                                                                                                                                                                                                                                                                                                                                                                                                                                                                                                                                                                                                                                                                                                                                                                                                            |  |
| 4.2 Mast lowered height h1 1600 mm                                                                                                                                                                                                                                                                                                                                                                                                                                                                                                                                                                                                                                                                                                                                                                                                                                                                                                                                                                                                                                                                                                                                                                                                                                                                                                                                                                                                                                                                                                                                                                                                                                                                                                                                                                                                                    |  |
| 4.5 Mast extended height h4 1780 mm                                                                                                                                                                                                                                                                                                                                                                                                                                                                                                                                                                                                                                                                                                                                                                                                                                                                                                                                                                                                                                                                                                                                                                                                                                                                                                                                                                                                                                                                                                                                                                                                                                                                                                                                                                                                                   |  |
| 4.19 Overall length 11 1300 mm                                                                                                                                                                                                                                                                                                                                                                                                                                                                                                                                                                                                                                                                                                                                                                                                                                                                                                                                                                                                                                                                                                                                                                                                                                                                                                                                                                                                                                                                                                                                                                                                                                                                                                                                                                                                                        |  |
| 4.20 Length to face of forks 12 575 mm                                                                                                                                                                                                                                                                                                                                                                                                                                                                                                                                                                                                                                                                                                                                                                                                                                                                                                                                                                                                                                                                                                                                                                                                                                                                                                                                                                                                                                                                                                                                                                                                                                                                                                                                                                                                                |  |
| 4.21 Overall width b1 710 mm                                                                                                                                                                                                                                                                                                                                                                                                                                                                                                                                                                                                                                                                                                                                                                                                                                                                                                                                                                                                                                                                                                                                                                                                                                                                                                                                                                                                                                                                                                                                                                                                                                                                                                                                                                                                                          |  |
| 4.25 Forks spread b5 519 mm                                                                                                                                                                                                                                                                                                                                                                                                                                                                                                                                                                                                                                                                                                                                                                                                                                                                                                                                                                                                                                                                                                                                                                                                                                                                                                                                                                                                                                                                                                                                                                                                                                                                                                                                                                                                                           |  |
| 4.32     Ground clearance at centre of wheelbase     m2     35 mm                                                                                                                                                                                                                                                                                                                                                                                                                                                                                                                                                                                                                                                                                                                                                                                                                                                                                                                                                                                                                                                                                                                                                                                                                                                                                                                                                                                                                                                                                                                                                                                                                                                                                                                                                                                     |  |
| Performances                                                                                                                                                                                                                                                                                                                                                                                                                                                                                                                                                                                                                                                                                                                                                                                                                                                                                                                                                                                                                                                                                                                                                                                                                                                                                                                                                                                                                                                                                                                                                                                                                                                                                                                                                                                                                                          |  |
| 5.2     Lifting speed (laden / unladen)     0.10 m/s / 0.10 m/s                                                                                                                                                                                                                                                                                                                                                                                                                                                                                                                                                                                                                                                                                                                                                                                                                                                                                                                                                                                                                                                                                                                                                                                                                                                                                                                                                                                                                                                                                                                                                                                                                                                                                                                                                                                       |  |
| 5.3 Lowering speed (laden / unladen) 0.10 m/s / 0.10 m/s                                                                                                                                                                                                                                                                                                                                                                                                                                                                                                                                                                                                                                                                                                                                                                                                                                                                                                                                                                                                                                                                                                                                                                                                                                                                                                                                                                                                                                                                                                                                                                                                                                                                                                                                                                                              |  |
| 5.11 Parking brake Mecanic                                                                                                                                                                                                                                                                                                                                                                                                                                                                                                                                                                                                                                                                                                                                                                                                                                                                                                                                                                                                                                                                                                                                                                                                                                                                                                                                                                                                                                                                                                                                                                                                                                                                                                                                                                                                                            |  |