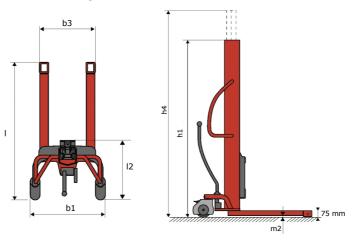

## **KLEOS HM 500 D18**

| 1.1ManufacturerManitou1.2Model NameHM 500 D181.3Power sourceManual1.4Operator typePedestrian1.5Max. capacityQ500 kg1.6Load center of gravityc250 mm2.1Overall weight without tools178 kg3.1Tires typeI178 kg3.2Dimensions of front wheels2x (75x65)                                                                                                                                                                                                                                                                                                                                                                                                                                                                                                                                                                                                                                                                                                                                                                                                                                                                                                                                                                                                                                                                                                                                                                                                                                                                                                                                                                                                                                                                                                                                                                                                   |  |
|-------------------------------------------------------------------------------------------------------------------------------------------------------------------------------------------------------------------------------------------------------------------------------------------------------------------------------------------------------------------------------------------------------------------------------------------------------------------------------------------------------------------------------------------------------------------------------------------------------------------------------------------------------------------------------------------------------------------------------------------------------------------------------------------------------------------------------------------------------------------------------------------------------------------------------------------------------------------------------------------------------------------------------------------------------------------------------------------------------------------------------------------------------------------------------------------------------------------------------------------------------------------------------------------------------------------------------------------------------------------------------------------------------------------------------------------------------------------------------------------------------------------------------------------------------------------------------------------------------------------------------------------------------------------------------------------------------------------------------------------------------------------------------------------------------------------------------------------------------|--|
| 1.3Power sourceManual1.4Operator typePedestrian1.5Max. capacityQ500 kg1.6Load center of gravityc250 mm2.1Overall weight without toolsImage: Comparison178 kg2.1Overall weight without toolsImage: Comparison178 kg3.1Tires typeImage: ComparisonNylon                                                                                                                                                                                                                                                                                                                                                                                                                                                                                                                                                                                                                                                                                                                                                                                                                                                                                                                                                                                                                                                                                                                                                                                                                                                                                                                                                                                                                                                                                                                                                                                                 |  |
| 1.4Operator typePedestrian1.5Max. capacityQ500 kg1.6Load center of gravityc250 mmWeight2.1Overall weight without tools178 kgWheels178 kg3.1Tires typeImage: State |  |
| 1.5 Max. capacity Q 500 kg   1.6 Load center of gravity c 250 mm   Weight   2.1 Overall weight without tools 178 kg   Wheels   3.1 Tires type Image: State                                      |  |
| 1.6 Load center of gravity c 250 mm   Weight      2.1 Overall weight without tools 178 kg   Wheels     3.1 Tires type Nylon                                                                                                                                                                                                                                                                                                                                                                                                                                                                                                                                                                                                                                                                                                                                                                                                                                                                                                                                                                                                                                                                                                                                                                                                                                                                                                                                                                                                                                                                                                                                                                                                                                                                                                                           |  |
| Weight   2.1 Overall weight without tools   Wheels   3.1 Tires type                                                                                                                                                                                                                                                                                                                                                                                                                                                                                                                                                                                                                                                                                                                                                                                                                                                                                                                                                                                                                                                                                                                                                                                                                                                                                                                                                                                                                                                                                                                                                                                                                                                                                                                                                                                   |  |
| 2.1 Overall weight without tools 178 kg   Wheels   3.1 Tires type Nylon                                                                                                                                                                                                                                                                                                                                                                                                                                                                                                                                                                                                                                                                                                                                                                                                                                                                                                                                                                                                                                                                                                                                                                                                                                                                                                                                                                                                                                                                                                                                                                                                                                                                                                                                                                               |  |
| Wheels   3.1 Tires type                                                                                                                                                                                                                                                                                                                                                                                                                                                                                                                                                                                                                                                                                                                                                                                                                                                                                                                                                                                                                                                                                                                                                                                                                                                                                                                                                                                                                                                                                                                                                                                                                                                                                                                                                                                                                               |  |
| 3.1 Tires type Nylon                                                                                                                                                                                                                                                                                                                                                                                                                                                                                                                                                                                                                                                                                                                                                                                                                                                                                                                                                                                                                                                                                                                                                                                                                                                                                                                                                                                                                                                                                                                                                                                                                                                                                                                                                                                                                                  |  |
| · · · · · · · · · · · · · · · · · · ·                                                                                                                                                                                                                                                                                                                                                                                                                                                                                                                                                                                                                                                                                                                                                                                                                                                                                                                                                                                                                                                                                                                                                                                                                                                                                                                                                                                                                                                                                                                                                                                                                                                                                                                                                                                                                 |  |
| 2.2 Dimensions of front whole $2\sqrt{75\sqrt{5}}$                                                                                                                                                                                                                                                                                                                                                                                                                                                                                                                                                                                                                                                                                                                                                                                                                                                                                                                                                                                                                                                                                                                                                                                                                                                                                                                                                                                                                                                                                                                                                                                                                                                                                                                                                                                                    |  |
| 3.2 Dimensions of none wheels 2X (7303)                                                                                                                                                                                                                                                                                                                                                                                                                                                                                                                                                                                                                                                                                                                                                                                                                                                                                                                                                                                                                                                                                                                                                                                                                                                                                                                                                                                                                                                                                                                                                                                                                                                                                                                                                                                                               |  |
| 3.3 Dimensions of rear wheels 2x (150x50)                                                                                                                                                                                                                                                                                                                                                                                                                                                                                                                                                                                                                                                                                                                                                                                                                                                                                                                                                                                                                                                                                                                                                                                                                                                                                                                                                                                                                                                                                                                                                                                                                                                                                                                                                                                                             |  |
| Dimensions                                                                                                                                                                                                                                                                                                                                                                                                                                                                                                                                                                                                                                                                                                                                                                                                                                                                                                                                                                                                                                                                                                                                                                                                                                                                                                                                                                                                                                                                                                                                                                                                                                                                                                                                                                                                                                            |  |
| 4.2 Mast lowered height h1 1600 mm                                                                                                                                                                                                                                                                                                                                                                                                                                                                                                                                                                                                                                                                                                                                                                                                                                                                                                                                                                                                                                                                                                                                                                                                                                                                                                                                                                                                                                                                                                                                                                                                                                                                                                                                                                                                                    |  |
| 4.5 Mast extended height h4 1780 mm                                                                                                                                                                                                                                                                                                                                                                                                                                                                                                                                                                                                                                                                                                                                                                                                                                                                                                                                                                                                                                                                                                                                                                                                                                                                                                                                                                                                                                                                                                                                                                                                                                                                                                                                                                                                                   |  |
| 4.19 Overall length 11 1300 mm                                                                                                                                                                                                                                                                                                                                                                                                                                                                                                                                                                                                                                                                                                                                                                                                                                                                                                                                                                                                                                                                                                                                                                                                                                                                                                                                                                                                                                                                                                                                                                                                                                                                                                                                                                                                                        |  |
| 4.20 Length to face of forks 12 575 mm                                                                                                                                                                                                                                                                                                                                                                                                                                                                                                                                                                                                                                                                                                                                                                                                                                                                                                                                                                                                                                                                                                                                                                                                                                                                                                                                                                                                                                                                                                                                                                                                                                                                                                                                                                                                                |  |
| 4.21 Overall width b1 710 mm                                                                                                                                                                                                                                                                                                                                                                                                                                                                                                                                                                                                                                                                                                                                                                                                                                                                                                                                                                                                                                                                                                                                                                                                                                                                                                                                                                                                                                                                                                                                                                                                                                                                                                                                                                                                                          |  |
| 4.25 Forks spread b5 519 mm                                                                                                                                                                                                                                                                                                                                                                                                                                                                                                                                                                                                                                                                                                                                                                                                                                                                                                                                                                                                                                                                                                                                                                                                                                                                                                                                                                                                                                                                                                                                                                                                                                                                                                                                                                                                                           |  |
| 4.32     Ground clearance at centre of wheelbase     m2     35 mm                                                                                                                                                                                                                                                                                                                                                                                                                                                                                                                                                                                                                                                                                                                                                                                                                                                                                                                                                                                                                                                                                                                                                                                                                                                                                                                                                                                                                                                                                                                                                                                                                                                                                                                                                                                     |  |
| Performances                                                                                                                                                                                                                                                                                                                                                                                                                                                                                                                                                                                                                                                                                                                                                                                                                                                                                                                                                                                                                                                                                                                                                                                                                                                                                                                                                                                                                                                                                                                                                                                                                                                                                                                                                                                                                                          |  |
| 5.2     Lifting speed (laden / unladen)     0.10 m/s / 0.10 m/s                                                                                                                                                                                                                                                                                                                                                                                                                                                                                                                                                                                                                                                                                                                                                                                                                                                                                                                                                                                                                                                                                                                                                                                                                                                                                                                                                                                                                                                                                                                                                                                                                                                                                                                                                                                       |  |
| 5.3 Lowering speed (laden / unladen) 0.10 m/s / 0.10 m/s                                                                                                                                                                                                                                                                                                                                                                                                                                                                                                                                                                                                                                                                                                                                                                                                                                                                                                                                                                                                                                                                                                                                                                                                                                                                                                                                                                                                                                                                                                                                                                                                                                                                                                                                                                                              |  |
| 5.11 Parking brake Mecanic                                                                                                                                                                                                                                                                                                                                                                                                                                                                                                                                                                                                                                                                                                                                                                                                                                                                                                                                                                                                                                                                                                                                                                                                                                                                                                                                                                                                                                                                                                                                                                                                                                                                                                                                                                                                                            |  |

## Kleos HM 500 D18 - Dimensional drawing