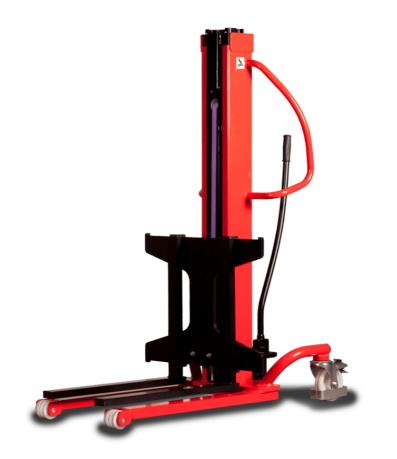

## **KLEOS HM 500 D18**

|      | Technical characteristics               |    | Metric              |
|------|-----------------------------------------|----|---------------------|
| 1.1  | Manufacturer                            |    | Manitou             |
| 1.2  | Model Name                              |    | HM 500 D18          |
| 1.3  | Power source                            |    | Manual              |
| 1.4  | Operator type                           |    | Pedestrian          |
| 1.5  | Max. capacity                           | Q  | 500 kg              |
| 1.6  | Load center of gravity                  | С  | 250 mm              |
|      | Weight                                  |    |                     |
| 2.1  | Overall weight without tools            |    | 178 kg              |
|      | Wheels                                  |    |                     |
| 3.1  | Tires type                              |    | Nylon               |
| 3.2  | Dimensions of front wheels              |    | 2x (75x65)          |
| 3.3  | Dimensions of rear wheels               |    | 2x (150x50)         |
|      | Dimensions                              |    |                     |
| 4.2  | Mast lowered height                     | h1 | 1600 mm             |
| 4.5  | Mast extended height                    | h4 | 1780 mm             |
| 4.19 | Overall length                          | l1 | 1300 mm             |
| 4.20 | Length to face of forks                 | 12 | 575 mm              |
| 4.21 | Overall width                           | b1 | 710 mm              |
| 4.25 | Forks spread                            | b5 | 519 mm              |
| 4.32 | Ground clearance at centre of wheelbase | m2 | 35 mm               |
|      | Performances                            |    |                     |
| 5.2  | Lifting speed (laden / unladen)         |    | 0.10 m/s / 0.10 m/s |
| 5.3  | Lowering speed (laden / unladen)        |    | 0.10 m/s / 0.10 m/s |
| 5.11 | Parking brake                           |    | Mecanic             |