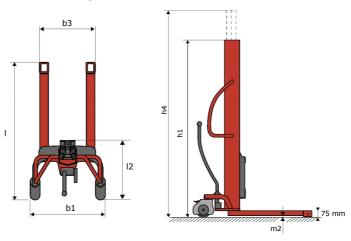

## **KLEOS HM 500 D18**

|      | Technical characteristics               |    | Metric              |
|------|-----------------------------------------|----|---------------------|
| 1.1  | Manufacturer                            |    | Manitou             |
| 1.2  | Model Name                              |    | HM 500 D18          |
| 1.3  | Power source                            |    | Manual              |
| 1.4  | Operator type                           |    | Pedestrian          |
| 1.5  | Max. capacity                           | Q  | 500 kg              |
| 1.6  | Load center of gravity                  | С  | 250 mm              |
|      | Weight                                  |    |                     |
| 2.1  | Overall weight without tools            |    | 178 kg              |
|      | Wheels                                  |    |                     |
| 3.1  | Tires type                              |    | Nylon               |
| 3.2  | Dimensions of front wheels              |    | 2x (75x65)          |
| 3.3  | Dimensions of rear wheels               |    | 2x (150x50)         |
|      | Dimensions                              |    |                     |
| 4.2  | Mast lowered height                     | h1 | 1600 mm             |
| 4.5  | Mast extended height                    | h4 | 1780 mm             |
| 4.19 | Overall length                          | l1 | 1300 mm             |
| 4.20 | Length to face of forks                 | 12 | 575 mm              |
| 4.21 | Overall width                           | b1 | 710 mm              |
| 4.25 | Forks spread                            | b5 | 519 mm              |
| 4.32 | Ground clearance at centre of wheelbase | m2 | 35 mm               |
|      | Performances                            |    |                     |
| 5.2  | Lifting speed (laden / unladen)         |    | 0.10 m/s / 0.10 m/s |
| 5.3  | Lowering speed (laden / unladen)        |    | 0.10 m/s / 0.10 m/s |
| 5.11 | Parking brake                           |    | Mecanic             |

## Kleos HM 500 D18 - Dimensional drawing