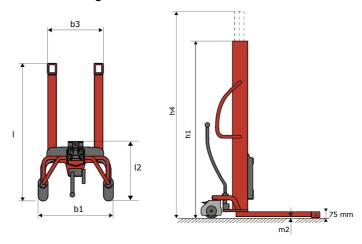

# **KLEOS HM 500 D18**

|      | Technical characteristics               |    | Metric              |
|------|-----------------------------------------|----|---------------------|
| 1.1  | Manufacturer                            |    | Manitou             |
| 1.2  | Model Name                              |    | Kleos HM 500 D18    |
| 1.3  | Power source                            |    | Manual              |
| 1.4  | Operator type                           |    | Pedestrian          |
| 1.5  | Max. capacity                           | Q  | 500 kg              |
| 1.6  | Load center of gravity                  | C  | 250 mm              |
|      | Weight                                  |    |                     |
| 2.1  | Overall weight without tools            |    | 178 kg              |
|      | Wheels                                  |    |                     |
| 3.1  | Tires type                              |    | Nylon               |
| 3.2  | Dimensions of front wheels              |    | 2x (75x65)          |
| 3.3  | Dimensions of rear wheels               |    | 2x (150x50)         |
|      | Dimensions                              |    |                     |
| 4.2  | Mast lowered height                     | h1 | 1600 mm             |
| 4.5  | Mast extended height                    | h4 | 1780 mm             |
| 4.19 | Overall length                          | l1 | 1300 mm             |
| 4.20 | Length to face of forks                 | 12 | 575 mm              |
| 4.21 | Overall width                           | b1 | 710 mm              |
| 4.25 | Forks spread                            | b5 | 519 mm              |
| 4.32 | Ground clearance at centre of wheelbase | m2 | 35 mm               |
|      | Performances                            |    |                     |
| 5.2  | Lifting speed (laden / unladen)         |    | 0.10 m/s / 0.10 m/s |
| 5.3  | Lowering speed (laden / unladen)        |    | 0.10 m/s / 0.10 m/s |
| 5.11 | Parking brake                           |    | Mecanic             |

#### Kleos HM 500 D18 - Dimensional drawing