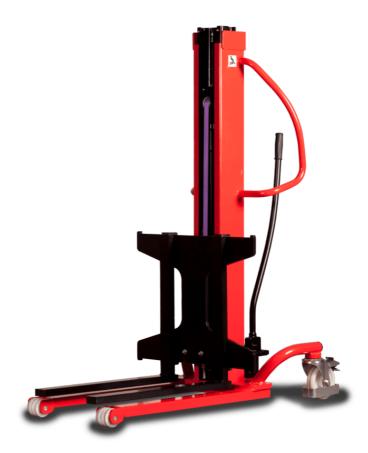

# **KLEOS HM 500 D18**

|      | Technical characteristics               |    | Metric              |
|------|-----------------------------------------|----|---------------------|
| 1.1  | Manufacturer                            |    | Manitou             |
| 1.2  | Model Name                              |    | Kleos HM 500 D18    |
| 1.3  | Power source                            |    | Manual              |
| 1.4  | Operator type                           |    | Pedestrian          |
| 1.5  | Max. capacity                           | Q  | 500 kg              |
| 1.6  | Load center of gravity                  | C  | 250 mm              |
|      | Weight                                  |    |                     |
| 2.1  | Overall weight without tools            |    | 178 kg              |
|      | Wheels                                  |    |                     |
| 3.1  | Tires type                              |    | Nylon               |
| 3.2  | Dimensions of front wheels              |    | 2x (75x65)          |
| 3.3  | Dimensions of rear wheels               |    | 2x (150x50)         |
|      | Dimensions                              |    |                     |
| 4.2  | Mast lowered height                     | h1 | 1600 mm             |
| 4.5  | Mast extended height                    | h4 | 1780 mm             |
| 4.19 | Overall length                          | l1 | 1300 mm             |
| 4.20 | Length to face of forks                 | 12 | 575 mm              |
| 4.21 | Overall width                           | b1 | 710 mm              |
| 4.25 | Forks spread                            | b5 | 519 mm              |
| 4.32 | Ground clearance at centre of wheelbase | m2 | 35 mm               |
|      | Performances                            |    |                     |
| 5.2  | Lifting speed (laden / unladen)         |    | 0.10 m/s / 0.10 m/s |
| 5.3  | Lowering speed (laden / unladen)        |    | 0.10 m/s / 0.10 m/s |
| 5.11 | Parking brake                           |    | Mecanic             |