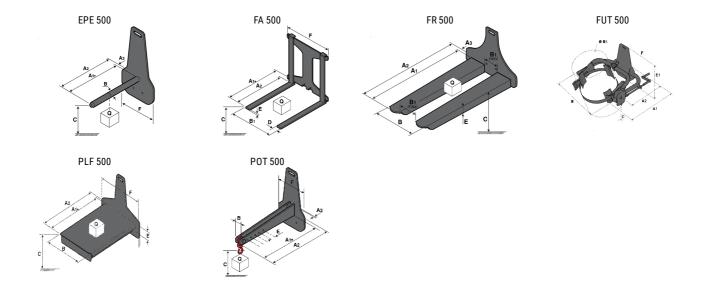

### **Tool characteristics**

| Tool 500 kg | Attachment capacity | Center of gravity of load | A1   | A2   | В    | E   | B1  | С   | D  | Е   | E1  | E2 | F   | Weight |
|-------------|---------------------|---------------------------|------|------|------|-----|-----|-----|----|-----|-----|----|-----|--------|
|             | kg                  | mm                        | mm   | mm   | mm   | mm  | mm  | mm  | mm | mm  | mm  | mm | mm  | kg     |
| EPE 500     | 500                 | 350                       | 700  | 715  | 50   | -   | -   | 252 | -  | -   | -   | -  | 320 | 30     |
| FA 500      | 500                 | 350                       | 700  | 745  | -    | 250 | 680 | 45  | 60 | 30  | -   | -  | 720 | 54     |
| FR 500      | 500                 | 600                       | 1150 | 1177 | 560  | 200 | 315 | 85  | -  | 70  | -   | -  | 700 | 68     |
| FUT 500     | 300                 | 600                       | 795  | 650  | 1057 | 350 | 650 | 245 | -  | 240 | 631 | -  | -   | 92     |
| PLF 500     | 500                 | 350                       | 700  | 727  | 600  | -   | -   | 280 | -  | 91  | -   | -  | 630 | 50     |
| POT 500     | 250                 | 600                       | 625  | 652  | 50   | -   | -   | 150 | -  | -   | -   | -  | 320 | 25     |

## Tools