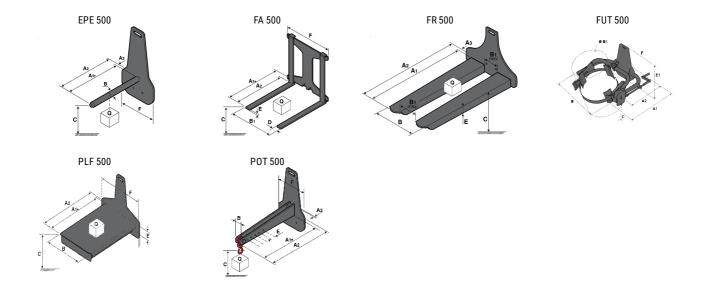

## **Tool characteristics**

| Tool 500 kg | Attachment capacity | Center of gravity of load | A1   | A2   | В    | E   | 31  | С   | D  | Е   | E1  | E2 | F   | Weight |
|-------------|---------------------|---------------------------|------|------|------|-----|-----|-----|----|-----|-----|----|-----|--------|
|             | kg                  | mm                        | mm   | mm   | mm   | mm  | mm  | mm  | mm | mm  | mm  | mm | mm  | kg     |
| EPE 500     | 500                 | 350                       | 700  | 715  | 50   | -   | -   | 252 | -  | -   | -   | -  | 320 | 30     |
| FA 500      | 500                 | 350                       | 700  | 745  | -    | 250 | 680 | 45  | 60 | 30  | -   | -  | 720 | 54     |
| FR 500      | 500                 | 600                       | 1150 | 1177 | 560  | 200 | 315 | 85  | -  | 70  | -   | -  | 700 | 68     |
| FUT 500     | 300                 | 600                       | 795  | 650  | 1057 | 350 | 650 | 245 | -  | 240 | 631 | -  | -   | 92     |
| PLF 500     | 500                 | 350                       | 700  | 727  | 600  | -   | -   | 280 | -  | 91  | -   | -  | 630 | 50     |
| POT 500     | 250                 | 600                       | 625  | 652  | 50   | -   | -   | 150 | -  | -   | -   | -  | 320 | 25     |

## Tools