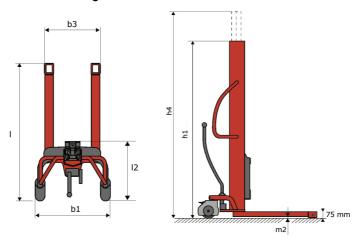

# **KLEOS HM 500 D18**

|      |                                         | REEDS IIII 200 DIE Greated on August 12, 2020 at 6.2 17 an |                     |  |  |  |  |  |  |
|------|-----------------------------------------|------------------------------------------------------------|---------------------|--|--|--|--|--|--|
|      | Technical characteristics               |                                                            | Metric              |  |  |  |  |  |  |
| 1.1  | Manufacturer                            |                                                            | Manitou             |  |  |  |  |  |  |
| 1.2  | Model Name                              |                                                            | Kleos HM 500 D18    |  |  |  |  |  |  |
| 1.3  | Power source                            |                                                            | Manual              |  |  |  |  |  |  |
| 1.4  | Operator type                           |                                                            | Pedestrian          |  |  |  |  |  |  |
| 1.5  | Max. capacity                           | Q                                                          | 500 kg              |  |  |  |  |  |  |
| 1.6  | Load center of gravity                  | c                                                          | 250 mm              |  |  |  |  |  |  |
|      | Weight                                  |                                                            |                     |  |  |  |  |  |  |
| 2.1  | Overall weight without tools            |                                                            | 178 kg              |  |  |  |  |  |  |
|      | Wheels                                  |                                                            |                     |  |  |  |  |  |  |
| 3.1  | Tires type                              |                                                            | Nylon               |  |  |  |  |  |  |
| 3.2  | Dimensions of front wheels              |                                                            | 2x (75x65)          |  |  |  |  |  |  |
| 3.3  | Dimensions of rear wheels               |                                                            | 2x (150x50)         |  |  |  |  |  |  |
|      | Dimensions                              |                                                            |                     |  |  |  |  |  |  |
| 4.2  | Mast lowered height                     | h1                                                         | 1600 mm             |  |  |  |  |  |  |
| 4.5  | Mast extended height                    | h4                                                         | 1780 mm             |  |  |  |  |  |  |
| 4.19 | Overall length                          | l1                                                         | 1300 mm             |  |  |  |  |  |  |
| 4.20 | Length to face of forks                 | 12                                                         | 575 mm              |  |  |  |  |  |  |
| 4.21 | Overall width                           | b1                                                         | 710 mm              |  |  |  |  |  |  |
| 4.25 | Forks spread                            | b5                                                         | 519 mm              |  |  |  |  |  |  |
| 4.32 | Ground clearance at centre of wheelbase | m2                                                         | 35 mm               |  |  |  |  |  |  |
|      | Performances                            |                                                            |                     |  |  |  |  |  |  |
| 5.2  | Lifting speed (laden / unladen)         |                                                            | 0.10 m/s / 0.10 m/s |  |  |  |  |  |  |
| 5.3  | Lowering speed (laden / unladen)        |                                                            | 0.10 m/s / 0.10 m/s |  |  |  |  |  |  |
| 5.11 | Parking brake                           |                                                            | Mecanic             |  |  |  |  |  |  |

#### Kleos HM 500 D18 - Dimensional drawing