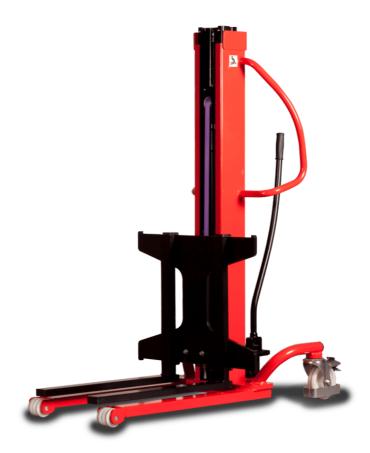

# **KLEOS HM 500 D18**

|      |                                         | REEDS IIII 200 DIE Greated on August 12, 2020 at 6.2 17 an |                     |  |  |  |  |  |  |
|------|-----------------------------------------|------------------------------------------------------------|---------------------|--|--|--|--|--|--|
|      | Technical characteristics               |                                                            | Metric              |  |  |  |  |  |  |
| 1.1  | Manufacturer                            |                                                            | Manitou             |  |  |  |  |  |  |
| 1.2  | Model Name                              |                                                            | Kleos HM 500 D18    |  |  |  |  |  |  |
| 1.3  | Power source                            |                                                            | Manual              |  |  |  |  |  |  |
| 1.4  | Operator type                           |                                                            | Pedestrian          |  |  |  |  |  |  |
| 1.5  | Max. capacity                           | Q                                                          | 500 kg              |  |  |  |  |  |  |
| 1.6  | Load center of gravity                  | c                                                          | 250 mm              |  |  |  |  |  |  |
|      | Weight                                  |                                                            |                     |  |  |  |  |  |  |
| 2.1  | Overall weight without tools            |                                                            | 178 kg              |  |  |  |  |  |  |
|      | Wheels                                  |                                                            |                     |  |  |  |  |  |  |
| 3.1  | Tires type                              |                                                            | Nylon               |  |  |  |  |  |  |
| 3.2  | Dimensions of front wheels              |                                                            | 2x (75x65)          |  |  |  |  |  |  |
| 3.3  | Dimensions of rear wheels               |                                                            | 2x (150x50)         |  |  |  |  |  |  |
|      | Dimensions                              |                                                            |                     |  |  |  |  |  |  |
| 4.2  | Mast lowered height                     | h1                                                         | 1600 mm             |  |  |  |  |  |  |
| 4.5  | Mast extended height                    | h4                                                         | 1780 mm             |  |  |  |  |  |  |
| 4.19 | Overall length                          | l1                                                         | 1300 mm             |  |  |  |  |  |  |
| 4.20 | Length to face of forks                 | 12                                                         | 575 mm              |  |  |  |  |  |  |
| 4.21 | Overall width                           | b1                                                         | 710 mm              |  |  |  |  |  |  |
| 4.25 | Forks spread                            | b5                                                         | 519 mm              |  |  |  |  |  |  |
| 4.32 | Ground clearance at centre of wheelbase | m2                                                         | 35 mm               |  |  |  |  |  |  |
|      | Performances                            |                                                            |                     |  |  |  |  |  |  |
| 5.2  | Lifting speed (laden / unladen)         |                                                            | 0.10 m/s / 0.10 m/s |  |  |  |  |  |  |
| 5.3  | Lowering speed (laden / unladen)        |                                                            | 0.10 m/s / 0.10 m/s |  |  |  |  |  |  |
| 5.11 | Parking brake                           |                                                            | Mecanic             |  |  |  |  |  |  |