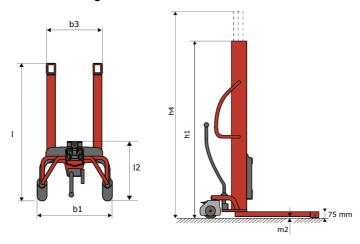

# **KLEOS HM 500 D18**

|      |                                         | RELEGITING SECTION OF THE SECTION OF |                     |  |  |  |  |  |  |
|------|-----------------------------------------|--------------------------------------------------------------------------------------------------------------------------------------------------------------------------------------------------------------------------------------------------------------------------------------------------------------------------------------------------------------------------------------------------------------------------------------------------------------------------------------------------------------------------------------------------------------------------------------------------------------------------------------------------------------------------------------------------------------------------------------------------------------------------------------------------------------------------------------------------------------------------------------------------------------------------------------------------------------------------------------------------------------------------------------------------------------------------------------------------------------------------------------------------------------------------------------------------------------------------------------------------------------------------------------------------------------------------------------------------------------------------------------------------------------------------------------------------------------------------------------------------------------------------------------------------------------------------------------------------------------------------------------------------------------------------------------------------------------------------------------------------------------------------------------------------------------------------------------------------------------------------------------------------------------------------------------------------------------------------------------------------------------------------------------------------------------------------------------------------------------------------------|---------------------|--|--|--|--|--|--|
|      | Technical characteristics               |                                                                                                                                                                                                                                                                                                                                                                                                                                                                                                                                                                                                                                                                                                                                                                                                                                                                                                                                                                                                                                                                                                                                                                                                                                                                                                                                                                                                                                                                                                                                                                                                                                                                                                                                                                                                                                                                                                                                                                                                                                                                                                                                | Metric              |  |  |  |  |  |  |
| 1.1  | Manufacturer                            |                                                                                                                                                                                                                                                                                                                                                                                                                                                                                                                                                                                                                                                                                                                                                                                                                                                                                                                                                                                                                                                                                                                                                                                                                                                                                                                                                                                                                                                                                                                                                                                                                                                                                                                                                                                                                                                                                                                                                                                                                                                                                                                                | Manitou             |  |  |  |  |  |  |
| 1.2  | Model Name                              |                                                                                                                                                                                                                                                                                                                                                                                                                                                                                                                                                                                                                                                                                                                                                                                                                                                                                                                                                                                                                                                                                                                                                                                                                                                                                                                                                                                                                                                                                                                                                                                                                                                                                                                                                                                                                                                                                                                                                                                                                                                                                                                                | Kleos HM 500 D18    |  |  |  |  |  |  |
| 1.3  | Power source                            |                                                                                                                                                                                                                                                                                                                                                                                                                                                                                                                                                                                                                                                                                                                                                                                                                                                                                                                                                                                                                                                                                                                                                                                                                                                                                                                                                                                                                                                                                                                                                                                                                                                                                                                                                                                                                                                                                                                                                                                                                                                                                                                                | Manual              |  |  |  |  |  |  |
| 1.4  | Operator type                           |                                                                                                                                                                                                                                                                                                                                                                                                                                                                                                                                                                                                                                                                                                                                                                                                                                                                                                                                                                                                                                                                                                                                                                                                                                                                                                                                                                                                                                                                                                                                                                                                                                                                                                                                                                                                                                                                                                                                                                                                                                                                                                                                | Pedestrian          |  |  |  |  |  |  |
| 1.5  | Max. capacity                           | Q                                                                                                                                                                                                                                                                                                                                                                                                                                                                                                                                                                                                                                                                                                                                                                                                                                                                                                                                                                                                                                                                                                                                                                                                                                                                                                                                                                                                                                                                                                                                                                                                                                                                                                                                                                                                                                                                                                                                                                                                                                                                                                                              | 500 kg              |  |  |  |  |  |  |
| 1.6  | Load center of gravity                  | c                                                                                                                                                                                                                                                                                                                                                                                                                                                                                                                                                                                                                                                                                                                                                                                                                                                                                                                                                                                                                                                                                                                                                                                                                                                                                                                                                                                                                                                                                                                                                                                                                                                                                                                                                                                                                                                                                                                                                                                                                                                                                                                              | 250 mm              |  |  |  |  |  |  |
|      | Weight                                  |                                                                                                                                                                                                                                                                                                                                                                                                                                                                                                                                                                                                                                                                                                                                                                                                                                                                                                                                                                                                                                                                                                                                                                                                                                                                                                                                                                                                                                                                                                                                                                                                                                                                                                                                                                                                                                                                                                                                                                                                                                                                                                                                |                     |  |  |  |  |  |  |
| 2.1  | Overall weight without tools            |                                                                                                                                                                                                                                                                                                                                                                                                                                                                                                                                                                                                                                                                                                                                                                                                                                                                                                                                                                                                                                                                                                                                                                                                                                                                                                                                                                                                                                                                                                                                                                                                                                                                                                                                                                                                                                                                                                                                                                                                                                                                                                                                | 178 kg              |  |  |  |  |  |  |
|      | Wheels                                  |                                                                                                                                                                                                                                                                                                                                                                                                                                                                                                                                                                                                                                                                                                                                                                                                                                                                                                                                                                                                                                                                                                                                                                                                                                                                                                                                                                                                                                                                                                                                                                                                                                                                                                                                                                                                                                                                                                                                                                                                                                                                                                                                |                     |  |  |  |  |  |  |
| 3.1  | Tires type                              |                                                                                                                                                                                                                                                                                                                                                                                                                                                                                                                                                                                                                                                                                                                                                                                                                                                                                                                                                                                                                                                                                                                                                                                                                                                                                                                                                                                                                                                                                                                                                                                                                                                                                                                                                                                                                                                                                                                                                                                                                                                                                                                                | Nylon               |  |  |  |  |  |  |
| 3.2  | Dimensions of front wheels              |                                                                                                                                                                                                                                                                                                                                                                                                                                                                                                                                                                                                                                                                                                                                                                                                                                                                                                                                                                                                                                                                                                                                                                                                                                                                                                                                                                                                                                                                                                                                                                                                                                                                                                                                                                                                                                                                                                                                                                                                                                                                                                                                | 2x (75x65)          |  |  |  |  |  |  |
| 3.3  | Dimensions of rear wheels               |                                                                                                                                                                                                                                                                                                                                                                                                                                                                                                                                                                                                                                                                                                                                                                                                                                                                                                                                                                                                                                                                                                                                                                                                                                                                                                                                                                                                                                                                                                                                                                                                                                                                                                                                                                                                                                                                                                                                                                                                                                                                                                                                | 2x (150x50)         |  |  |  |  |  |  |
|      | Dimensions                              |                                                                                                                                                                                                                                                                                                                                                                                                                                                                                                                                                                                                                                                                                                                                                                                                                                                                                                                                                                                                                                                                                                                                                                                                                                                                                                                                                                                                                                                                                                                                                                                                                                                                                                                                                                                                                                                                                                                                                                                                                                                                                                                                |                     |  |  |  |  |  |  |
| 4.2  | Mast lowered height                     | h1                                                                                                                                                                                                                                                                                                                                                                                                                                                                                                                                                                                                                                                                                                                                                                                                                                                                                                                                                                                                                                                                                                                                                                                                                                                                                                                                                                                                                                                                                                                                                                                                                                                                                                                                                                                                                                                                                                                                                                                                                                                                                                                             | 1600 mm             |  |  |  |  |  |  |
| 4.5  | Mast extended height                    | h4                                                                                                                                                                                                                                                                                                                                                                                                                                                                                                                                                                                                                                                                                                                                                                                                                                                                                                                                                                                                                                                                                                                                                                                                                                                                                                                                                                                                                                                                                                                                                                                                                                                                                                                                                                                                                                                                                                                                                                                                                                                                                                                             | 1780 mm             |  |  |  |  |  |  |
| 4.19 | Overall length                          | l1                                                                                                                                                                                                                                                                                                                                                                                                                                                                                                                                                                                                                                                                                                                                                                                                                                                                                                                                                                                                                                                                                                                                                                                                                                                                                                                                                                                                                                                                                                                                                                                                                                                                                                                                                                                                                                                                                                                                                                                                                                                                                                                             | 1300 mm             |  |  |  |  |  |  |
| 4.20 | Length to face of forks                 | 12                                                                                                                                                                                                                                                                                                                                                                                                                                                                                                                                                                                                                                                                                                                                                                                                                                                                                                                                                                                                                                                                                                                                                                                                                                                                                                                                                                                                                                                                                                                                                                                                                                                                                                                                                                                                                                                                                                                                                                                                                                                                                                                             | 575 mm              |  |  |  |  |  |  |
| 4.21 | Overall width                           | b1                                                                                                                                                                                                                                                                                                                                                                                                                                                                                                                                                                                                                                                                                                                                                                                                                                                                                                                                                                                                                                                                                                                                                                                                                                                                                                                                                                                                                                                                                                                                                                                                                                                                                                                                                                                                                                                                                                                                                                                                                                                                                                                             | 710 mm              |  |  |  |  |  |  |
| 4.25 | Forks spread                            | b5                                                                                                                                                                                                                                                                                                                                                                                                                                                                                                                                                                                                                                                                                                                                                                                                                                                                                                                                                                                                                                                                                                                                                                                                                                                                                                                                                                                                                                                                                                                                                                                                                                                                                                                                                                                                                                                                                                                                                                                                                                                                                                                             | 519 mm              |  |  |  |  |  |  |
| 4.32 | Ground clearance at centre of wheelbase | m2                                                                                                                                                                                                                                                                                                                                                                                                                                                                                                                                                                                                                                                                                                                                                                                                                                                                                                                                                                                                                                                                                                                                                                                                                                                                                                                                                                                                                                                                                                                                                                                                                                                                                                                                                                                                                                                                                                                                                                                                                                                                                                                             | 35 mm               |  |  |  |  |  |  |
|      | Performances                            |                                                                                                                                                                                                                                                                                                                                                                                                                                                                                                                                                                                                                                                                                                                                                                                                                                                                                                                                                                                                                                                                                                                                                                                                                                                                                                                                                                                                                                                                                                                                                                                                                                                                                                                                                                                                                                                                                                                                                                                                                                                                                                                                |                     |  |  |  |  |  |  |
| 5.2  | Lifting speed (laden / unladen)         |                                                                                                                                                                                                                                                                                                                                                                                                                                                                                                                                                                                                                                                                                                                                                                                                                                                                                                                                                                                                                                                                                                                                                                                                                                                                                                                                                                                                                                                                                                                                                                                                                                                                                                                                                                                                                                                                                                                                                                                                                                                                                                                                | 0.10 m/s / 0.10 m/s |  |  |  |  |  |  |
| 5.3  | Lowering speed (laden / unladen)        |                                                                                                                                                                                                                                                                                                                                                                                                                                                                                                                                                                                                                                                                                                                                                                                                                                                                                                                                                                                                                                                                                                                                                                                                                                                                                                                                                                                                                                                                                                                                                                                                                                                                                                                                                                                                                                                                                                                                                                                                                                                                                                                                | 0.10 m/s / 0.10 m/s |  |  |  |  |  |  |
| 5.11 | Parking brake                           |                                                                                                                                                                                                                                                                                                                                                                                                                                                                                                                                                                                                                                                                                                                                                                                                                                                                                                                                                                                                                                                                                                                                                                                                                                                                                                                                                                                                                                                                                                                                                                                                                                                                                                                                                                                                                                                                                                                                                                                                                                                                                                                                | Mecanic             |  |  |  |  |  |  |

#### Kleos HM 500 D18 - Dimensional drawing