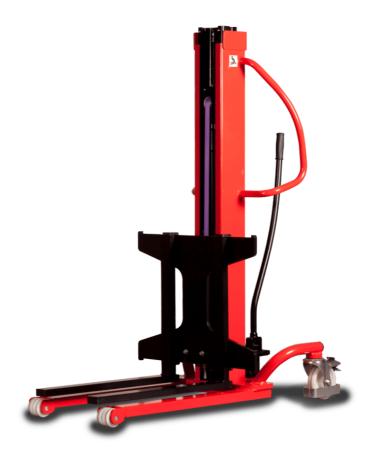

# **KLEOS HM 500 D18**

|      |                                         | RELEGITING SECTION OF THE SECTION OF |                     |  |  |  |  |  |  |
|------|-----------------------------------------|--------------------------------------------------------------------------------------------------------------------------------------------------------------------------------------------------------------------------------------------------------------------------------------------------------------------------------------------------------------------------------------------------------------------------------------------------------------------------------------------------------------------------------------------------------------------------------------------------------------------------------------------------------------------------------------------------------------------------------------------------------------------------------------------------------------------------------------------------------------------------------------------------------------------------------------------------------------------------------------------------------------------------------------------------------------------------------------------------------------------------------------------------------------------------------------------------------------------------------------------------------------------------------------------------------------------------------------------------------------------------------------------------------------------------------------------------------------------------------------------------------------------------------------------------------------------------------------------------------------------------------------------------------------------------------------------------------------------------------------------------------------------------------------------------------------------------------------------------------------------------------------------------------------------------------------------------------------------------------------------------------------------------------------------------------------------------------------------------------------------------------|---------------------|--|--|--|--|--|--|
|      | Technical characteristics               |                                                                                                                                                                                                                                                                                                                                                                                                                                                                                                                                                                                                                                                                                                                                                                                                                                                                                                                                                                                                                                                                                                                                                                                                                                                                                                                                                                                                                                                                                                                                                                                                                                                                                                                                                                                                                                                                                                                                                                                                                                                                                                                                | Metric              |  |  |  |  |  |  |
| 1.1  | Manufacturer                            |                                                                                                                                                                                                                                                                                                                                                                                                                                                                                                                                                                                                                                                                                                                                                                                                                                                                                                                                                                                                                                                                                                                                                                                                                                                                                                                                                                                                                                                                                                                                                                                                                                                                                                                                                                                                                                                                                                                                                                                                                                                                                                                                | Manitou             |  |  |  |  |  |  |
| 1.2  | Model Name                              |                                                                                                                                                                                                                                                                                                                                                                                                                                                                                                                                                                                                                                                                                                                                                                                                                                                                                                                                                                                                                                                                                                                                                                                                                                                                                                                                                                                                                                                                                                                                                                                                                                                                                                                                                                                                                                                                                                                                                                                                                                                                                                                                | Kleos HM 500 D18    |  |  |  |  |  |  |
| 1.3  | Power source                            |                                                                                                                                                                                                                                                                                                                                                                                                                                                                                                                                                                                                                                                                                                                                                                                                                                                                                                                                                                                                                                                                                                                                                                                                                                                                                                                                                                                                                                                                                                                                                                                                                                                                                                                                                                                                                                                                                                                                                                                                                                                                                                                                | Manual              |  |  |  |  |  |  |
| 1.4  | Operator type                           |                                                                                                                                                                                                                                                                                                                                                                                                                                                                                                                                                                                                                                                                                                                                                                                                                                                                                                                                                                                                                                                                                                                                                                                                                                                                                                                                                                                                                                                                                                                                                                                                                                                                                                                                                                                                                                                                                                                                                                                                                                                                                                                                | Pedestrian          |  |  |  |  |  |  |
| 1.5  | Max. capacity                           | Q                                                                                                                                                                                                                                                                                                                                                                                                                                                                                                                                                                                                                                                                                                                                                                                                                                                                                                                                                                                                                                                                                                                                                                                                                                                                                                                                                                                                                                                                                                                                                                                                                                                                                                                                                                                                                                                                                                                                                                                                                                                                                                                              | 500 kg              |  |  |  |  |  |  |
| 1.6  | Load center of gravity                  | c                                                                                                                                                                                                                                                                                                                                                                                                                                                                                                                                                                                                                                                                                                                                                                                                                                                                                                                                                                                                                                                                                                                                                                                                                                                                                                                                                                                                                                                                                                                                                                                                                                                                                                                                                                                                                                                                                                                                                                                                                                                                                                                              | 250 mm              |  |  |  |  |  |  |
|      | Weight                                  |                                                                                                                                                                                                                                                                                                                                                                                                                                                                                                                                                                                                                                                                                                                                                                                                                                                                                                                                                                                                                                                                                                                                                                                                                                                                                                                                                                                                                                                                                                                                                                                                                                                                                                                                                                                                                                                                                                                                                                                                                                                                                                                                |                     |  |  |  |  |  |  |
| 2.1  | Overall weight without tools            |                                                                                                                                                                                                                                                                                                                                                                                                                                                                                                                                                                                                                                                                                                                                                                                                                                                                                                                                                                                                                                                                                                                                                                                                                                                                                                                                                                                                                                                                                                                                                                                                                                                                                                                                                                                                                                                                                                                                                                                                                                                                                                                                | 178 kg              |  |  |  |  |  |  |
|      | Wheels                                  |                                                                                                                                                                                                                                                                                                                                                                                                                                                                                                                                                                                                                                                                                                                                                                                                                                                                                                                                                                                                                                                                                                                                                                                                                                                                                                                                                                                                                                                                                                                                                                                                                                                                                                                                                                                                                                                                                                                                                                                                                                                                                                                                |                     |  |  |  |  |  |  |
| 3.1  | Tires type                              |                                                                                                                                                                                                                                                                                                                                                                                                                                                                                                                                                                                                                                                                                                                                                                                                                                                                                                                                                                                                                                                                                                                                                                                                                                                                                                                                                                                                                                                                                                                                                                                                                                                                                                                                                                                                                                                                                                                                                                                                                                                                                                                                | Nylon               |  |  |  |  |  |  |
| 3.2  | Dimensions of front wheels              |                                                                                                                                                                                                                                                                                                                                                                                                                                                                                                                                                                                                                                                                                                                                                                                                                                                                                                                                                                                                                                                                                                                                                                                                                                                                                                                                                                                                                                                                                                                                                                                                                                                                                                                                                                                                                                                                                                                                                                                                                                                                                                                                | 2x (75x65)          |  |  |  |  |  |  |
| 3.3  | Dimensions of rear wheels               |                                                                                                                                                                                                                                                                                                                                                                                                                                                                                                                                                                                                                                                                                                                                                                                                                                                                                                                                                                                                                                                                                                                                                                                                                                                                                                                                                                                                                                                                                                                                                                                                                                                                                                                                                                                                                                                                                                                                                                                                                                                                                                                                | 2x (150x50)         |  |  |  |  |  |  |
|      | Dimensions                              |                                                                                                                                                                                                                                                                                                                                                                                                                                                                                                                                                                                                                                                                                                                                                                                                                                                                                                                                                                                                                                                                                                                                                                                                                                                                                                                                                                                                                                                                                                                                                                                                                                                                                                                                                                                                                                                                                                                                                                                                                                                                                                                                |                     |  |  |  |  |  |  |
| 4.2  | Mast lowered height                     | h1                                                                                                                                                                                                                                                                                                                                                                                                                                                                                                                                                                                                                                                                                                                                                                                                                                                                                                                                                                                                                                                                                                                                                                                                                                                                                                                                                                                                                                                                                                                                                                                                                                                                                                                                                                                                                                                                                                                                                                                                                                                                                                                             | 1600 mm             |  |  |  |  |  |  |
| 4.5  | Mast extended height                    | h4                                                                                                                                                                                                                                                                                                                                                                                                                                                                                                                                                                                                                                                                                                                                                                                                                                                                                                                                                                                                                                                                                                                                                                                                                                                                                                                                                                                                                                                                                                                                                                                                                                                                                                                                                                                                                                                                                                                                                                                                                                                                                                                             | 1780 mm             |  |  |  |  |  |  |
| 4.19 | Overall length                          | l1                                                                                                                                                                                                                                                                                                                                                                                                                                                                                                                                                                                                                                                                                                                                                                                                                                                                                                                                                                                                                                                                                                                                                                                                                                                                                                                                                                                                                                                                                                                                                                                                                                                                                                                                                                                                                                                                                                                                                                                                                                                                                                                             | 1300 mm             |  |  |  |  |  |  |
| 4.20 | Length to face of forks                 | 12                                                                                                                                                                                                                                                                                                                                                                                                                                                                                                                                                                                                                                                                                                                                                                                                                                                                                                                                                                                                                                                                                                                                                                                                                                                                                                                                                                                                                                                                                                                                                                                                                                                                                                                                                                                                                                                                                                                                                                                                                                                                                                                             | 575 mm              |  |  |  |  |  |  |
| 4.21 | Overall width                           | b1                                                                                                                                                                                                                                                                                                                                                                                                                                                                                                                                                                                                                                                                                                                                                                                                                                                                                                                                                                                                                                                                                                                                                                                                                                                                                                                                                                                                                                                                                                                                                                                                                                                                                                                                                                                                                                                                                                                                                                                                                                                                                                                             | 710 mm              |  |  |  |  |  |  |
| 4.25 | Forks spread                            | b5                                                                                                                                                                                                                                                                                                                                                                                                                                                                                                                                                                                                                                                                                                                                                                                                                                                                                                                                                                                                                                                                                                                                                                                                                                                                                                                                                                                                                                                                                                                                                                                                                                                                                                                                                                                                                                                                                                                                                                                                                                                                                                                             | 519 mm              |  |  |  |  |  |  |
| 4.32 | Ground clearance at centre of wheelbase | m2                                                                                                                                                                                                                                                                                                                                                                                                                                                                                                                                                                                                                                                                                                                                                                                                                                                                                                                                                                                                                                                                                                                                                                                                                                                                                                                                                                                                                                                                                                                                                                                                                                                                                                                                                                                                                                                                                                                                                                                                                                                                                                                             | 35 mm               |  |  |  |  |  |  |
|      | Performances                            |                                                                                                                                                                                                                                                                                                                                                                                                                                                                                                                                                                                                                                                                                                                                                                                                                                                                                                                                                                                                                                                                                                                                                                                                                                                                                                                                                                                                                                                                                                                                                                                                                                                                                                                                                                                                                                                                                                                                                                                                                                                                                                                                |                     |  |  |  |  |  |  |
| 5.2  | Lifting speed (laden / unladen)         |                                                                                                                                                                                                                                                                                                                                                                                                                                                                                                                                                                                                                                                                                                                                                                                                                                                                                                                                                                                                                                                                                                                                                                                                                                                                                                                                                                                                                                                                                                                                                                                                                                                                                                                                                                                                                                                                                                                                                                                                                                                                                                                                | 0.10 m/s / 0.10 m/s |  |  |  |  |  |  |
| 5.3  | Lowering speed (laden / unladen)        |                                                                                                                                                                                                                                                                                                                                                                                                                                                                                                                                                                                                                                                                                                                                                                                                                                                                                                                                                                                                                                                                                                                                                                                                                                                                                                                                                                                                                                                                                                                                                                                                                                                                                                                                                                                                                                                                                                                                                                                                                                                                                                                                | 0.10 m/s / 0.10 m/s |  |  |  |  |  |  |
| 5.11 | Parking brake                           |                                                                                                                                                                                                                                                                                                                                                                                                                                                                                                                                                                                                                                                                                                                                                                                                                                                                                                                                                                                                                                                                                                                                                                                                                                                                                                                                                                                                                                                                                                                                                                                                                                                                                                                                                                                                                                                                                                                                                                                                                                                                                                                                | Mecanic             |  |  |  |  |  |  |