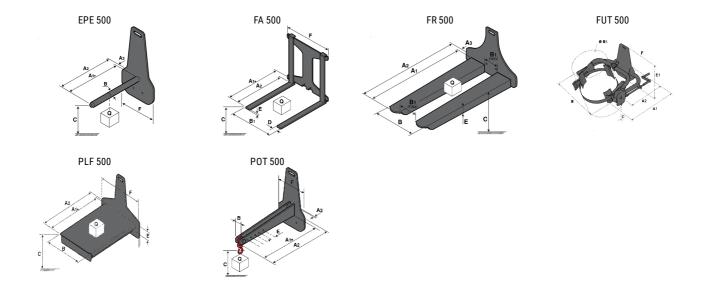

## **Tool characteristics**

| Tool 500 kg | Attachment capacity | Center of gravity of load | A1   | A2   | В    | E   | 31  | С   | D  | E   | E1  | E2 | F   | Weight |
|-------------|---------------------|---------------------------|------|------|------|-----|-----|-----|----|-----|-----|----|-----|--------|
|             | kg                  | mm                        | mm   | mm   | mm   | mm  | mm  | mm  | mm | mm  | mm  | mm | mm  | kg     |
| EPE 500     | 500                 | 350                       | 700  | 715  | 50   | -   | -   | 252 | -  | -   | -   | -  | 320 | 30     |
| FA 500      | 500                 | 350                       | 700  | 745  | -    | 250 | 680 | 45  | 60 | 30  | -   | -  | 720 | 54     |
| FR 500      | 500                 | 600                       | 1150 | 1177 | 560  | 200 | 315 | 85  | -  | 70  |     | -  | 700 | 68     |
| FUT 500     | 300                 | 600                       | 795  | 650  | 1057 | 350 | 650 | 245 | -  | 240 | 631 | -  | -   | 92     |
| PLF 500     | 500                 | 350                       | 700  | 727  | 600  | -   |     | 280 | -  | 91  |     | -  | 630 | 50     |
| POT 500     | 250                 | 600                       | 625  | 652  | 50   | -   | -   | 150 | -  | -   | -   | -  | 320 | 25     |

## Tools