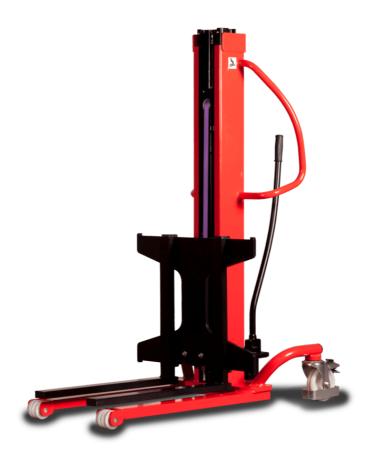

# **KLEOS HM 500 D18**

|      | Technical characteristics               |    | Metric              |
|------|-----------------------------------------|----|---------------------|
| 1.1  | Manufacturer                            |    | Manitou             |
| 1.2  | Model Name                              |    | Kleos HM 500 D18    |
| 1.3  | Power source                            |    | Manual              |
| 1.4  | Operator type                           |    | Pedestrian          |
| 1.5  | Max. capacity                           | Q  | 500 kg              |
| 1.6  | Load center of gravity                  | C  | 250 mm              |
|      | Weight                                  |    |                     |
| 2.1  | Overall weight without tools            |    | 178 kg              |
|      | Wheels                                  |    |                     |
| 3.1  | Tires type                              |    | Nylon               |
| 3.2  | Dimensions of front wheels              |    | 2x (75x65)          |
| 3.3  | Dimensions of rear wheels               |    | 2x (150x50)         |
|      | Dimensions                              |    |                     |
| 4.2  | Mast lowered height                     | h1 | 1600 mm             |
| 4.5  | Mast extended height                    | h4 | 1780 mm             |
| 4.19 | Overall length                          | l1 | 1300 mm             |
| 4.20 | Length to face of forks                 | 12 | 575 mm              |
| 4.21 | Overall width                           | b1 | 710 mm              |
| 4.25 | Forks spread                            | b5 | 519 mm              |
| 4.32 | Ground clearance at centre of wheelbase | m2 | 35 mm               |
|      | Performances                            |    |                     |
| 5.2  | Lifting speed (laden / unladen)         |    | 0.10 m/s / 0.10 m/s |
| 5.3  | Lowering speed (laden / unladen)        |    | 0.10 m/s / 0.10 m/s |
| 5.11 | Parking brake                           |    | Mecanic             |