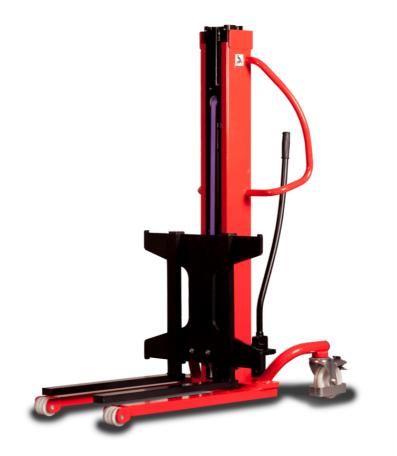

## **KLEOS HM 500 D18**

|      | Technical characteristics               |    | Metric              |
|------|-----------------------------------------|----|---------------------|
| 1.1  | Manufacturer                            |    | Manitou             |
| 1.2  | Model Name                              |    | Kleos HM 500 D18    |
| 1.3  | Power source                            |    | Manual              |
| 1.4  | Operator type                           |    | Pedestrian          |
| 1.5  | Max. capacity                           | Q  | 500 kg              |
| 1.6  | Load center of gravity                  | С  | 250 mm              |
|      | Weight                                  |    |                     |
| 2.1  | Overall weight without tools            |    | 178 kg              |
|      | Wheels                                  |    |                     |
| 3.1  | Tires type                              |    | Nylon               |
| 3.2  | Dimensions of front wheels              |    | 2x (75x65)          |
| 3.3  | Dimensions of rear wheels               |    | 2x (150x50)         |
|      | Dimensions                              |    |                     |
| 4.2  | Mast lowered height                     | h1 | 1600 mm             |
| 4.5  | Mast extended height                    | h4 | 1780 mm             |
| 4.19 | Overall length                          | 11 | 1300 mm             |
| 4.20 | Length to face of forks                 | 12 | 575 mm              |
| 4.21 | Overall width                           | b1 | 710 mm              |
| 4.25 | Forks spread                            | b5 | 519 mm              |
| 4.32 | Ground clearance at centre of wheelbase | m2 | 35 mm               |
|      | Performances                            |    |                     |
| 5.2  | Lifting speed (laden / unladen)         |    | 0.10 m/s / 0.10 m/s |
| 5.3  | Lowering speed (laden / unladen)        |    | 0.10 m/s / 0.10 m/s |
| 5.11 | Parking brake                           |    | Mecanic             |