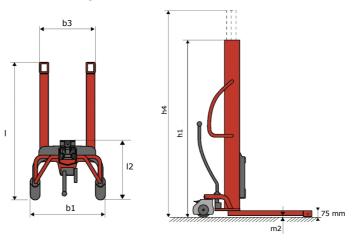

## **KLEOS HM 500 D18**

|      | Technical characteristics               |    | Metric              |
|------|-----------------------------------------|----|---------------------|
| 1.1  | Manufacturer                            |    | Manitou             |
| 1.2  | Model Name                              |    | Kleos HM 500 D18    |
| 1.3  | Power source                            |    | Manual              |
| 1.4  | Operator type                           |    | Pedestrian          |
| 1.5  | Max. capacity                           | Q  | 500 kg              |
| 1.6  | Load center of gravity                  | С  | 250 mm              |
|      | Weight                                  |    |                     |
| 2.1  | Overall weight without tools            |    | 178 kg              |
|      | Wheels                                  |    |                     |
| 3.1  | Tires type                              |    | Nylon               |
| 3.2  | Dimensions of front wheels              |    | 2x (75x65)          |
| 3.3  | Dimensions of rear wheels               |    | 2x (150x50)         |
|      | Dimensions                              |    |                     |
| 4.2  | Mast lowered height                     | h1 | 1600 mm             |
| 4.5  | Mast extended height                    | h4 | 1780 mm             |
| 4.19 | Overall length                          | 11 | 1300 mm             |
| 4.20 | Length to face of forks                 | 12 | 575 mm              |
| 4.21 | Overall width                           | b1 | 710 mm              |
| 4.25 | Forks spread                            | b5 | 519 mm              |
| 4.32 | Ground clearance at centre of wheelbase | m2 | 35 mm               |
|      | Performances                            |    |                     |
| 5.2  | Lifting speed (laden / unladen)         |    | 0.10 m/s / 0.10 m/s |
| 5.3  | Lowering speed (laden / unladen)        |    | 0.10 m/s / 0.10 m/s |
| 5.11 | Parking brake                           |    | Mecanic             |

## Kleos HM 500 D18 - Dimensional drawing