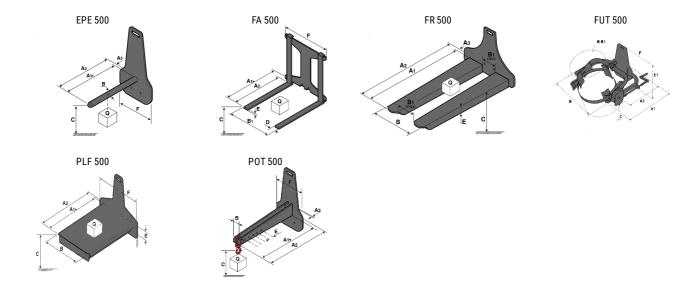

### **Tool characteristics**

| Tool 500 kg | Attachment capacity | Center of gravity of load | A1   | A2   | В    | E   | 31  | С   | D  | E   | E1  | E2 | F   | Weight |
|-------------|---------------------|---------------------------|------|------|------|-----|-----|-----|----|-----|-----|----|-----|--------|
|             | kg                  | mm                        | mm   | mm   | mm   | mm  | mm  | mm  | mm | mm  | mm  | mm | mm  | kg     |
| EPE 500     | 500                 | 350                       | 700  | 715  | 50   | -   | -   | 252 | -  | -   | -   | -  | 320 | 30     |
| FA 500      | 500                 | 350                       | 700  | 745  | -    | 250 | 680 | 45  | 60 | 30  | -   | -  | 720 | 54     |
| FR 500      | 500                 | 600                       | 1150 | 1177 | 560  | 200 | 315 | 85  | -  | 70  |     | -  | 700 | 68     |
| FUT 500     | 300                 | 600                       | 795  | 650  | 1057 | 350 | 650 | 245 | -  | 240 | 631 | -  | -   | 92     |
| PLF 500     | 500                 | 350                       | 700  | 727  | 600  | -   |     | 280 | -  | 91  |     | -  | 630 | 50     |
| POT 500     | 250                 | 600                       | 625  | 652  | 50   | -   | -   | 150 | -  | -   | -   | -  | 320 | 25     |

## Tools