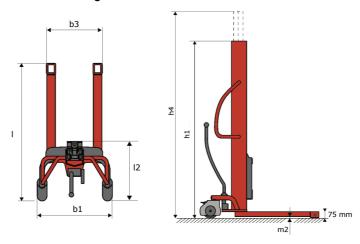

# **KLEOS HM 500 D18**

|      |                                         |    | <u> </u>            |
|------|-----------------------------------------|----|---------------------|
|      | Technical characteristics               |    | Metric              |
| 1.1  | Manufacturer                            |    | Manitou             |
| 1.2  | Model Name                              |    | HM 500 D18          |
| 1.3  | Power source                            |    | Manual              |
| 1.4  | Operator type                           |    | Pedestrian          |
| 1.5  | Max. capacity                           | Q  | 500 kg              |
| 1.6  | Load center of gravity                  | С  | 250 mm              |
|      | Weight                                  |    |                     |
| 2.1  | Overall weight without tools            |    | 178 kg              |
|      | Wheels                                  |    |                     |
| 3.1  | Tires type                              |    | Nylon               |
| 3.2  | Dimensions of front wheels              |    | 2x (75x65)          |
| 3.3  | Dimensions of rear wheels               |    | 2x (150x50)         |
|      | Dimensions                              |    |                     |
| 4.2  | Mast lowered height                     | h1 | 1600 mm             |
| 4.5  | Mast extended height                    | h4 | 1780 mm             |
| 4.19 | Overall length                          | l1 | 1300 mm             |
| 4.20 | Length to face of forks                 | 12 | 575 mm              |
| 4.21 | Overall width                           | b1 | 710 mm              |
| 4.25 | Forks spread                            | b5 | 519 mm              |
| 4.32 | Ground clearance at centre of wheelbase | m2 | 35 mm               |
|      | Performances                            |    |                     |
| 5.2  | Lifting speed (laden / unladen)         |    | 0.10 m/s / 0.10 m/s |
| 5.3  | Lowering speed (laden / unladen)        |    | 0.10 m/s / 0.10 m/s |
| 5.11 | Parking brake                           |    | Mecanic             |

#### Kleos HM 500 D18 - Dimensional drawing