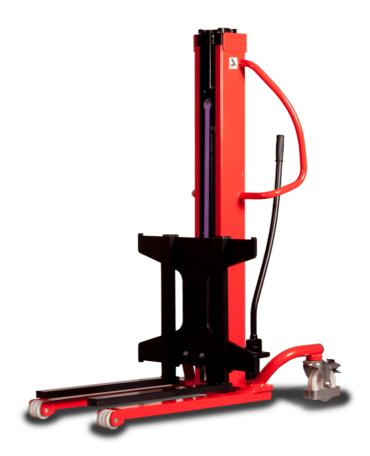

# **KLEOS HM 500 D18**

|      |                                         |    | <u> </u>            |
|------|-----------------------------------------|----|---------------------|
|      | Technical characteristics               |    | Metric              |
| 1.1  | Manufacturer                            |    | Manitou             |
| 1.2  | Model Name                              |    | HM 500 D18          |
| 1.3  | Power source                            |    | Manual              |
| 1.4  | Operator type                           |    | Pedestrian          |
| 1.5  | Max. capacity                           | Q  | 500 kg              |
| 1.6  | Load center of gravity                  | С  | 250 mm              |
|      | Weight                                  |    |                     |
| 2.1  | Overall weight without tools            |    | 178 kg              |
|      | Wheels                                  |    |                     |
| 3.1  | Tires type                              |    | Nylon               |
| 3.2  | Dimensions of front wheels              |    | 2x (75x65)          |
| 3.3  | Dimensions of rear wheels               |    | 2x (150x50)         |
|      | Dimensions                              |    |                     |
| 4.2  | Mast lowered height                     | h1 | 1600 mm             |
| 4.5  | Mast extended height                    | h4 | 1780 mm             |
| 4.19 | Overall length                          | l1 | 1300 mm             |
| 4.20 | Length to face of forks                 | 12 | 575 mm              |
| 4.21 | Overall width                           | b1 | 710 mm              |
| 4.25 | Forks spread                            | b5 | 519 mm              |
| 4.32 | Ground clearance at centre of wheelbase | m2 | 35 mm               |
|      | Performances                            |    |                     |
| 5.2  | Lifting speed (laden / unladen)         |    | 0.10 m/s / 0.10 m/s |
| 5.3  | Lowering speed (laden / unladen)        |    | 0.10 m/s / 0.10 m/s |
| 5.11 | Parking brake                           |    | Mecanic             |