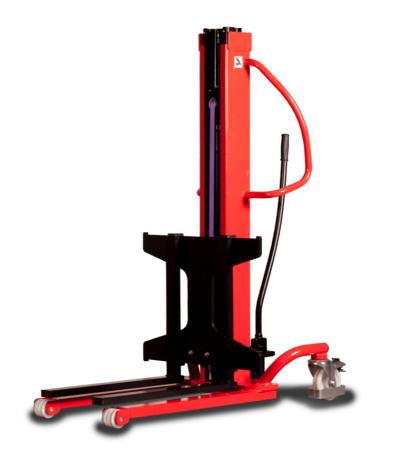

## **KLEOS HM 500 D18**

|      | Technical characteristics               |    | Metric              |
|------|-----------------------------------------|----|---------------------|
| 1.1  | Manufacturer                            |    | Manitou             |
| 1.2  | Model Name                              |    | Kleos HM 500 D18    |
| 1.3  | Power source                            |    | Manual              |
| 1.4  | Operator type                           |    | Pedestrian          |
| 1.5  | Max. capacity                           | Q  | 500 kg              |
| 1.6  | Load center of gravity                  | С  | 250 mm              |
|      | Weight                                  |    |                     |
| 2.1  | Overall weight without tools            |    | 178 kg              |
|      | Wheels                                  |    |                     |
| 3.1  | Tires type                              |    | Nylon               |
| 3.2  | Dimensions of front wheels              |    | 2x (75x65)          |
| 3.3  | Dimensions of rear wheels               |    | 2x (150x50)         |
|      | Dimensions                              |    |                     |
| 4.2  | Mast lowered height                     | h1 | 1600 mm             |
| 4.5  | Mast extended height                    | h4 | 1780 mm             |
| 4.19 | Overall length                          | 11 | 1300 mm             |
| 4.20 | Length to face of forks                 | 12 | 575 mm              |
| 4.21 | Overall width                           | b1 | 710 mm              |
| 4.25 | Forks spread                            | b5 | 519 mm              |
| 4.32 | Ground clearance at centre of wheelbase | m2 | 35 mm               |
|      | Performances                            |    |                     |
| 5.2  | Lifting speed (laden / unladen)         |    | 0.10 m/s / 0.10 m/s |
| 5.3  | Lowering speed (laden / unladen)        |    | 0.10 m/s / 0.10 m/s |
| 5.11 | Parking brake                           |    | Mecanic             |