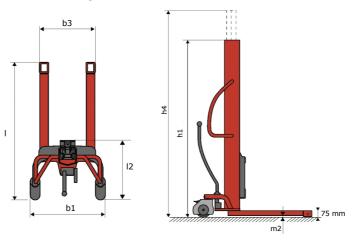

## **KLEOS HM 500 D18**

|      | Technical characteristics               |    | Metric              |
|------|-----------------------------------------|----|---------------------|
| 1.1  | Manufacturer                            |    | Manitou             |
| 1.2  | Model Name                              |    | Kleos HM 500 D18    |
| 1.3  | Power source                            |    | Manual              |
| 1.4  | Operator type                           |    | Pedestrian          |
| 1.5  | Max. capacity                           | Q  | 500 kg              |
| 1.6  | Load center of gravity                  | С  | 250 mm              |
|      | Weight                                  |    |                     |
| 2.1  | Overall weight without tools            |    | 178 kg              |
|      | Wheels                                  |    |                     |
| 3.1  | Tires type                              |    | Nylon               |
| 3.2  | Dimensions of front wheels              |    | 2x (75x65)          |
| 3.3  | Dimensions of rear wheels               |    | 2x (150x50)         |
|      | Dimensions                              |    |                     |
| 4.2  | Mast lowered height                     | h1 | 1600 mm             |
| 4.5  | Mast extended height                    | h4 | 1780 mm             |
| 4.19 | Overall length                          | 11 | 1300 mm             |
| 4.20 | Length to face of forks                 | 12 | 575 mm              |
| 4.21 | Overall width                           | b1 | 710 mm              |
| 4.25 | Forks spread                            | b5 | 519 mm              |
| 4.32 | Ground clearance at centre of wheelbase | m2 | 35 mm               |
|      | Performances                            |    |                     |
| 5.2  | Lifting speed (laden / unladen)         |    | 0.10 m/s / 0.10 m/s |
| 5.3  | Lowering speed (laden / unladen)        |    | 0.10 m/s / 0.10 m/s |
| 5.11 | Parking brake                           |    | Mecanic             |

## Kleos HM 500 D18 - Dimensional drawing