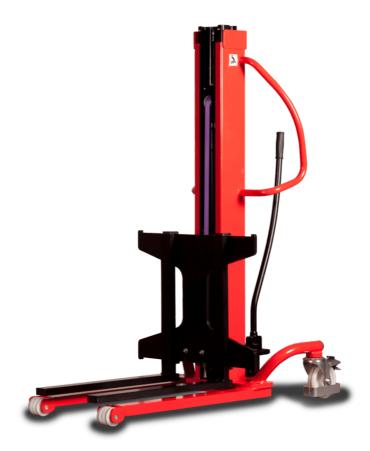

# **KLEOS HM 500 D18**

|      | Technical characteristics               |    | Metric              |
|------|-----------------------------------------|----|---------------------|
| 1.1  | Manufacturer                            |    | Manitou             |
| 1.2  | Model Name                              |    | HM 500 D18          |
| 1.3  | Power source                            |    | Manual              |
| 1.4  | Operator type                           |    | Pedestrian          |
| 1.5  | Max. capacity                           | Q  | 500 kg              |
| 1.6  | Load center of gravity                  | c  | 250 mm              |
|      | Weight                                  |    |                     |
| 2.1  | Overall weight without tools            |    | 178 kg              |
|      | Wheels                                  |    |                     |
| 3.1  | Tires type                              |    | Nylon               |
| 3.2  | Dimensions of front wheels              |    | 2x (75x65)          |
| 3.3  | Dimensions of rear wheels               |    | 2x (150x50)         |
|      | Dimensions                              |    |                     |
| 4.2  | Mast lowered height                     | h1 | 1600 mm             |
| 4.5  | Mast extended height                    | h4 | 1780 mm             |
| 4.19 | Overall length                          | l1 | 1300 mm             |
| 4.20 | Length to face of forks                 | 12 | 575 mm              |
| 4.21 | Overall width                           | b1 | 710 mm              |
| 4.25 | Forks spread                            | b5 | 519 mm              |
| 4.32 | Ground clearance at centre of wheelbase | m2 | 35 mm               |
|      | Performances                            |    |                     |
| 5.2  | Lifting speed (laden / unladen)         |    | 0.10 m/s / 0.10 m/s |
| 5.3  | Lowering speed (laden / unladen)        |    | 0.10 m/s / 0.10 m/s |
| 5.11 | Parking brake                           |    | Mecanic             |