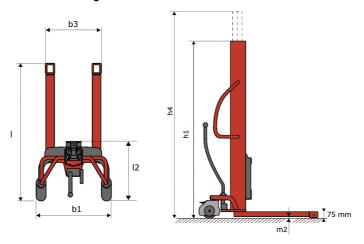

# **KLEOS HM 500 D18**

|      | Technical characteristics               |    | Metric              |
|------|-----------------------------------------|----|---------------------|
| 1.1  | Manufacturer                            |    | Manitou             |
| 1.2  | Model Name                              |    | HM 500 D18          |
| 1.3  | Power source                            |    | Manual              |
| 1.4  | Operator type                           |    | Pedestrian          |
| 1.5  | Max. capacity                           | Q  | 500 kg              |
| 1.6  | Load center of gravity                  | c  | 250 mm              |
|      | Weight                                  |    |                     |
| 2.1  | Overall weight without tools            |    | 178 kg              |
|      | Wheels                                  |    |                     |
| 3.1  | Tires type                              |    | Nylon               |
| 3.2  | Dimensions of front wheels              |    | 2x (75x65)          |
| 3.3  | Dimensions of rear wheels               |    | 2x (150x50)         |
|      | Dimensions                              |    |                     |
| 4.2  | Mast lowered height                     | h1 | 1600 mm             |
| 4.5  | Mast extended height                    | h4 | 1780 mm             |
| 4.19 | Overall length                          | l1 | 1300 mm             |
| 4.20 | Length to face of forks                 | 12 | 575 mm              |
| 4.21 | Overall width                           | b1 | 710 mm              |
| 4.25 | Forks spread                            | b5 | 519 mm              |
| 4.32 | Ground clearance at centre of wheelbase | m2 | 35 mm               |
|      | Performances                            |    |                     |
| 5.2  | Lifting speed (laden / unladen)         |    | 0.10 m/s / 0.10 m/s |
| 5.3  | Lowering speed (laden / unladen)        |    | 0.10 m/s / 0.10 m/s |
| 5.11 | Parking brake                           |    | Mecanic             |

#### Kleos HM 500 D18 - Dimensional drawing