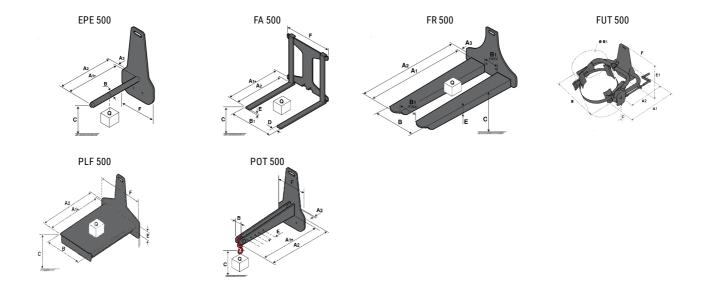

## **Tool characteristics**

| Tool 500 kg | Attachment capacity | Center of gravity of load | A1   | A2   | В    | E   | B1  | С   | D  | E   | E1  | E2 | F   | Weight |
|-------------|---------------------|---------------------------|------|------|------|-----|-----|-----|----|-----|-----|----|-----|--------|
|             | kg                  | mm                        | mm   | mm   | mm   | mm  | mm  | mm  | mm | mm  | mm  | mm | mm  | kg     |
| EPE 500     | 500                 | 350                       | 700  | 715  | 50   | -   | -   | 252 | -  | -   | -   | -  | 320 | 30     |
| FA 500      | 500                 | 350                       | 700  | 745  | -    | 250 | 680 | 45  | 60 | 30  | -   | -  | 720 | 54     |
| FR 500      | 500                 | 600                       | 1150 | 1177 | 560  | 200 | 315 | 85  |    | 70  |     | -  | 700 | 68     |
| FUT 500     | 300                 | 600                       | 795  | 650  | 1057 | 350 | 650 | 245 | -  | 240 | 631 | -  | -   | 92     |
| PLF 500     | 500                 | 350                       | 700  | 727  | 600  | -   | -   | 280 | -  | 91  | -   | -  | 630 | 50     |
| POT 500     | 250                 | 600                       | 625  | 652  | 50   | -   | -   | 150 | -  | -   | -   | -  | 320 | 25     |

## Tools