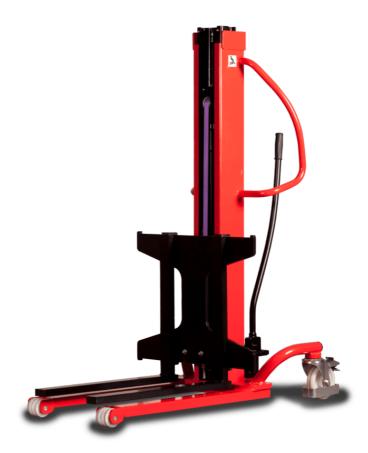

# **KLEOS HM 500 D18**

|      |                                         |    | , ·                 |
|------|-----------------------------------------|----|---------------------|
|      | Technical characteristics               |    | Metric              |
| 1.1  | Manufacturer                            |    | Manitou             |
| 1.2  | Model Name                              |    | HM 500 D18          |
| 1.3  | Power source                            |    | Manual              |
| 1.4  | Operator type                           |    | Pedestrian          |
| 1.5  | Max. capacity                           | Q  | 500 kg              |
| 1.6  | Load center of gravity                  | c  | 250 mm              |
|      | Weight                                  |    |                     |
| 2.1  | Overall weight without tools            |    | 178 kg              |
|      | Wheels                                  |    |                     |
| 3.1  | Tires type                              |    | Nylon               |
| 3.2  | Dimensions of front wheels              |    | 2x (75x65)          |
| 3.3  | Dimensions of rear wheels               |    | 2x (150x50)         |
|      | Dimensions                              |    |                     |
| 4.2  | Mast lowered height                     | h1 | 1600 mm             |
| 4.5  | Mast extended height                    | h4 | 1780 mm             |
| 4.19 | Overall length                          | I1 | 1300 mm             |
| 4.20 | Length to face of forks                 | I2 | 575 mm              |
| 4.21 | Overall width                           | b1 | 710 mm              |
| 4.25 | Forks spread                            | b5 | 519 mm              |
| 4.32 | Ground clearance at centre of wheelbase | m2 | 35 mm               |
|      | Performances                            |    |                     |
| 5.2  | Lifting speed (laden / unladen)         |    | 0.10 m/s / 0.10 m/s |
| 5.3  | Lowering speed (laden / unladen)        |    | 0.10 m/s / 0.10 m/s |
| 5.11 | Parking brake                           |    | Mecanic             |