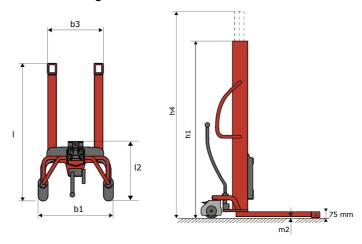

# **KLEOS HM 500 D18**

|      |                                         |    | , ·                 |
|------|-----------------------------------------|----|---------------------|
|      | Technical characteristics               |    | Metric              |
| 1.1  | Manufacturer                            |    | Manitou             |
| 1.2  | Model Name                              |    | HM 500 D18          |
| 1.3  | Power source                            |    | Manual              |
| 1.4  | Operator type                           |    | Pedestrian          |
| 1.5  | Max. capacity                           | Q  | 500 kg              |
| 1.6  | Load center of gravity                  | c  | 250 mm              |
|      | Weight                                  |    |                     |
| 2.1  | Overall weight without tools            |    | 178 kg              |
|      | Wheels                                  |    |                     |
| 3.1  | Tires type                              |    | Nylon               |
| 3.2  | Dimensions of front wheels              |    | 2x (75x65)          |
| 3.3  | Dimensions of rear wheels               |    | 2x (150x50)         |
|      | Dimensions                              |    |                     |
| 4.2  | Mast lowered height                     | h1 | 1600 mm             |
| 4.5  | Mast extended height                    | h4 | 1780 mm             |
| 4.19 | Overall length                          | I1 | 1300 mm             |
| 4.20 | Length to face of forks                 | I2 | 575 mm              |
| 4.21 | Overall width                           | b1 | 710 mm              |
| 4.25 | Forks spread                            | b5 | 519 mm              |
| 4.32 | Ground clearance at centre of wheelbase | m2 | 35 mm               |
|      | Performances                            |    |                     |
| 5.2  | Lifting speed (laden / unladen)         |    | 0.10 m/s / 0.10 m/s |
| 5.3  | Lowering speed (laden / unladen)        |    | 0.10 m/s / 0.10 m/s |
| 5.11 | Parking brake                           |    | Mecanic             |

#### Kleos HM 500 D18 - Dimensional drawing