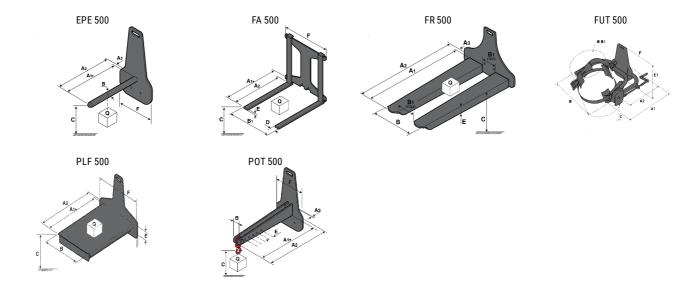

### **Tool characteristics**

| Tool 500 kg | Attachment capacity | Center of gravity of load | A1   | A2   | В    | E   | 31  | С   | D  | Е   | E1  | E2 | F   | Weight |
|-------------|---------------------|---------------------------|------|------|------|-----|-----|-----|----|-----|-----|----|-----|--------|
|             | kg                  | mm                        | mm   | mm   | mm   | mm  | mm  | mm  | mm | mm  | mm  | mm | mm  | kg     |
| EPE 500     | 500                 | 350                       | 700  | 715  | 50   | -   | -   | 252 | -  | -   | -   | -  | 320 | 30     |
| FA 500      | 500                 | 350                       | 700  | 745  | -    | 250 | 680 | 45  | 60 | 30  | -   | -  | 720 | 54     |
| FR 500      | 500                 | 600                       | 1150 | 1177 | 560  | 200 | 315 | 85  | -  | 70  | -   | -  | 700 | 68     |
| FUT 500     | 300                 | 600                       | 795  | 650  | 1057 | 350 | 650 | 245 | -  | 240 | 631 | -  | -   | 92     |
| PLF 500     | 500                 | 350                       | 700  | 727  | 600  | -   | -   | 280 | -  | 91  | -   | -  | 630 | 50     |
| POT 500     | 250                 | 600                       | 625  | 652  | 50   | -   | -   | 150 | -  | -   | -   | -  | 320 | 25     |

## Tools