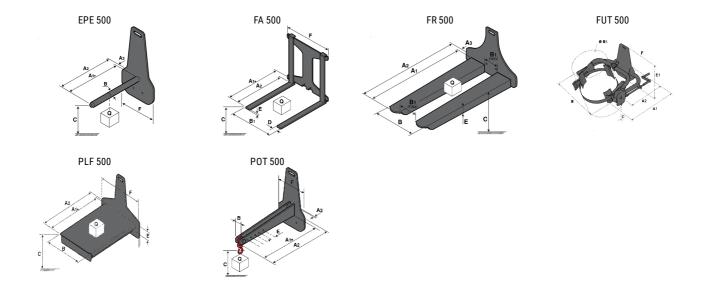

### **Tool characteristics**

| Tool 500 kg | Attachment capacity | Center of gravity of load | A1   | A2   | В    | E   | 31  | С   | D  | Ε   | E1  | E2 | F   | Weight |
|-------------|---------------------|---------------------------|------|------|------|-----|-----|-----|----|-----|-----|----|-----|--------|
|             | kg                  | mm                        | mm   | mm   | mm   | mm  | mm  | mm  | mm | mm  | mm  | mm | mm  | kg     |
| EPE 500     | 500                 | 350                       | 700  | 715  | 50   | -   | -   | 252 | -  | -   | -   | -  | 320 | 30     |
| FA 500      | 500                 | 350                       | 700  | 745  | -    | 250 | 680 | 45  | 60 | 30  | -   | -  | 720 | 54     |
| FR 500      | 500                 | 600                       | 1150 | 1177 | 560  | 200 | 315 | 85  | -  | 70  | -   | -  | 700 | 68     |
| FUT 500     | 300                 | 600                       | 795  | 650  | 1057 | 350 | 650 | 245 | -  | 240 | 631 | -  | -   | 92     |
| PLF 500     | 500                 | 350                       | 700  | 727  | 600  | -   | -   | 280 | -  | 91  | -   | -  | 630 | 50     |
| POT 500     | 250                 | 600                       | 625  | 652  | 50   | -   | -   | 150 | -  | -   | -   | -  | 320 | 25     |

## Tools