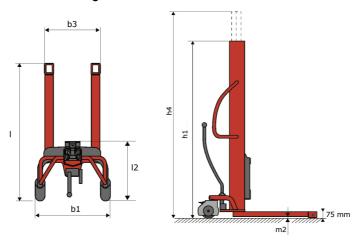

# **KLEOS HM 500 D18**

|      | Technical characteristics               |    | Metric              |
|------|-----------------------------------------|----|---------------------|
| 1.1  | Manufacturer                            |    | Manitou             |
| 1.2  | Model Name                              |    | Kleos HM 500 D18    |
| 1.3  | Power source                            |    | Manual              |
| 1.4  | Operator type                           |    | Pedestrian          |
| 1.5  | Max. capacity                           | Q  | 500 kg              |
| 1.6  | Load center of gravity                  | С  | 250 mm              |
|      | Weight                                  |    |                     |
| 2.1  | Overall weight without tools            |    | 178 kg              |
|      | Wheels                                  |    |                     |
| 3.1  | Tires type                              |    | Nylon               |
| 3.2  | Dimensions of front wheels              |    | 2x (75x65)          |
| 3.3  | Dimensions of rear wheels               |    | 2x (150x50)         |
|      | Dimensions                              |    |                     |
| 4.2  | Mast lowered height                     | h1 | 1600 mm             |
| 4.5  | Mast extended height                    | h4 | 1780 mm             |
| 4.19 | Overall length                          | I1 | 1300 mm             |
| 4.20 | Length to face of forks                 | 12 | 575 mm              |
| 4.21 | Overall width                           | b1 | 710 mm              |
| 4.25 | Forks spread                            | b5 | 519 mm              |
| 4.32 | Ground clearance at centre of wheelbase | m2 | 35 mm               |
|      | Performances                            |    |                     |
| 5.2  | Lifting speed (laden / unladen)         |    | 0.10 m/s / 0.10 m/s |
| 5.3  | Lowering speed (laden / unladen)        |    | 0.10 m/s / 0.10 m/s |
| 5.11 | Parking brake                           |    | Mecanic             |

#### Kleos HM 500 D18 - Dimensional drawing