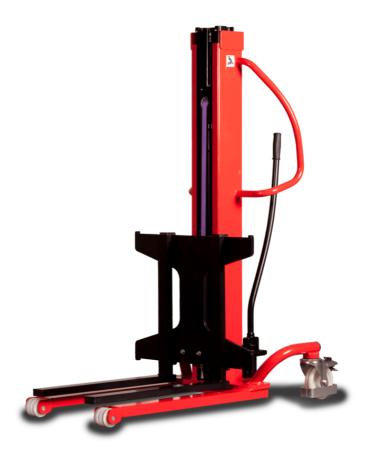

# **KLEOS HM 500 D18**

|      | Technical characteristics               |    | Metric              |
|------|-----------------------------------------|----|---------------------|
| 1.1  | Manufacturer                            |    | Manitou             |
| 1.2  | Model Name                              |    | Kleos HM 500 D18    |
| 1.3  | Power source                            |    | Manual              |
| 1.4  | Operator type                           |    | Pedestrian          |
| 1.5  | Max. capacity                           | Q  | 500 kg              |
| 1.6  | Load center of gravity                  | С  | 250 mm              |
|      | Weight                                  |    |                     |
| 2.1  | Overall weight without tools            |    | 178 kg              |
|      | Wheels                                  |    |                     |
| 3.1  | Tires type                              |    | Nylon               |
| 3.2  | Dimensions of front wheels              |    | 2x (75x65)          |
| 3.3  | Dimensions of rear wheels               |    | 2x (150x50)         |
|      | Dimensions                              |    |                     |
| 4.2  | Mast lowered height                     | h1 | 1600 mm             |
| 4.5  | Mast extended height                    | h4 | 1780 mm             |
| 4.19 | Overall length                          | I1 | 1300 mm             |
| 4.20 | Length to face of forks                 | 12 | 575 mm              |
| 4.21 | Overall width                           | b1 | 710 mm              |
| 4.25 | Forks spread                            | b5 | 519 mm              |
| 4.32 | Ground clearance at centre of wheelbase | m2 | 35 mm               |
|      | Performances                            |    |                     |
| 5.2  | Lifting speed (laden / unladen)         |    | 0.10 m/s / 0.10 m/s |
| 5.3  | Lowering speed (laden / unladen)        |    | 0.10 m/s / 0.10 m/s |
| 5.11 | Parking brake                           |    | Mecanic             |