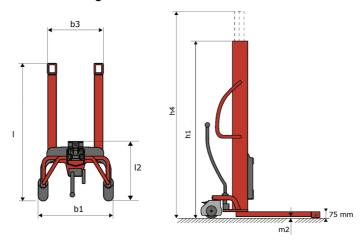

# **KLEOS HM 500 D18**

|      |                                         | RELEGITING SOCIETION OF THE STATE OF THE STA |                     |  |  |  |  |  |  |
|------|-----------------------------------------|--------------------------------------------------------------------------------------------------------------------------------------------------------------------------------------------------------------------------------------------------------------------------------------------------------------------------------------------------------------------------------------------------------------------------------------------------------------------------------------------------------------------------------------------------------------------------------------------------------------------------------------------------------------------------------------------------------------------------------------------------------------------------------------------------------------------------------------------------------------------------------------------------------------------------------------------------------------------------------------------------------------------------------------------------------------------------------------------------------------------------------------------------------------------------------------------------------------------------------------------------------------------------------------------------------------------------------------------------------------------------------------------------------------------------------------------------------------------------------------------------------------------------------------------------------------------------------------------------------------------------------------------------------------------------------------------------------------------------------------------------------------------------------------------------------------------------------------------------------------------------------------------------------------------------------------------------------------------------------------------------------------------------------------------------------------------------------------------------------------------------------|---------------------|--|--|--|--|--|--|
|      | Technical characteristics               |                                                                                                                                                                                                                                                                                                                                                                                                                                                                                                                                                                                                                                                                                                                                                                                                                                                                                                                                                                                                                                                                                                                                                                                                                                                                                                                                                                                                                                                                                                                                                                                                                                                                                                                                                                                                                                                                                                                                                                                                                                                                                                                                | Metric              |  |  |  |  |  |  |
| 1.1  | Manufacturer                            |                                                                                                                                                                                                                                                                                                                                                                                                                                                                                                                                                                                                                                                                                                                                                                                                                                                                                                                                                                                                                                                                                                                                                                                                                                                                                                                                                                                                                                                                                                                                                                                                                                                                                                                                                                                                                                                                                                                                                                                                                                                                                                                                | Manitou             |  |  |  |  |  |  |
| 1.2  | Model Name                              |                                                                                                                                                                                                                                                                                                                                                                                                                                                                                                                                                                                                                                                                                                                                                                                                                                                                                                                                                                                                                                                                                                                                                                                                                                                                                                                                                                                                                                                                                                                                                                                                                                                                                                                                                                                                                                                                                                                                                                                                                                                                                                                                | Kleos HM 500 D18    |  |  |  |  |  |  |
| 1.3  | Power source                            |                                                                                                                                                                                                                                                                                                                                                                                                                                                                                                                                                                                                                                                                                                                                                                                                                                                                                                                                                                                                                                                                                                                                                                                                                                                                                                                                                                                                                                                                                                                                                                                                                                                                                                                                                                                                                                                                                                                                                                                                                                                                                                                                | Manual              |  |  |  |  |  |  |
| 1.4  | Operator type                           |                                                                                                                                                                                                                                                                                                                                                                                                                                                                                                                                                                                                                                                                                                                                                                                                                                                                                                                                                                                                                                                                                                                                                                                                                                                                                                                                                                                                                                                                                                                                                                                                                                                                                                                                                                                                                                                                                                                                                                                                                                                                                                                                | Pedestrian          |  |  |  |  |  |  |
| 1.5  | Max. capacity                           | Q                                                                                                                                                                                                                                                                                                                                                                                                                                                                                                                                                                                                                                                                                                                                                                                                                                                                                                                                                                                                                                                                                                                                                                                                                                                                                                                                                                                                                                                                                                                                                                                                                                                                                                                                                                                                                                                                                                                                                                                                                                                                                                                              | 500 kg              |  |  |  |  |  |  |
| 1.6  | Load center of gravity                  | c                                                                                                                                                                                                                                                                                                                                                                                                                                                                                                                                                                                                                                                                                                                                                                                                                                                                                                                                                                                                                                                                                                                                                                                                                                                                                                                                                                                                                                                                                                                                                                                                                                                                                                                                                                                                                                                                                                                                                                                                                                                                                                                              | 250 mm              |  |  |  |  |  |  |
|      | Weight                                  |                                                                                                                                                                                                                                                                                                                                                                                                                                                                                                                                                                                                                                                                                                                                                                                                                                                                                                                                                                                                                                                                                                                                                                                                                                                                                                                                                                                                                                                                                                                                                                                                                                                                                                                                                                                                                                                                                                                                                                                                                                                                                                                                |                     |  |  |  |  |  |  |
| 2.1  | Overall weight without tools            |                                                                                                                                                                                                                                                                                                                                                                                                                                                                                                                                                                                                                                                                                                                                                                                                                                                                                                                                                                                                                                                                                                                                                                                                                                                                                                                                                                                                                                                                                                                                                                                                                                                                                                                                                                                                                                                                                                                                                                                                                                                                                                                                | 178 kg              |  |  |  |  |  |  |
|      | Wheels                                  |                                                                                                                                                                                                                                                                                                                                                                                                                                                                                                                                                                                                                                                                                                                                                                                                                                                                                                                                                                                                                                                                                                                                                                                                                                                                                                                                                                                                                                                                                                                                                                                                                                                                                                                                                                                                                                                                                                                                                                                                                                                                                                                                |                     |  |  |  |  |  |  |
| 3.1  | Tires type                              |                                                                                                                                                                                                                                                                                                                                                                                                                                                                                                                                                                                                                                                                                                                                                                                                                                                                                                                                                                                                                                                                                                                                                                                                                                                                                                                                                                                                                                                                                                                                                                                                                                                                                                                                                                                                                                                                                                                                                                                                                                                                                                                                | Nylon               |  |  |  |  |  |  |
| 3.2  | Dimensions of front wheels              |                                                                                                                                                                                                                                                                                                                                                                                                                                                                                                                                                                                                                                                                                                                                                                                                                                                                                                                                                                                                                                                                                                                                                                                                                                                                                                                                                                                                                                                                                                                                                                                                                                                                                                                                                                                                                                                                                                                                                                                                                                                                                                                                | 2x (75x65)          |  |  |  |  |  |  |
| 3.3  | Dimensions of rear wheels               |                                                                                                                                                                                                                                                                                                                                                                                                                                                                                                                                                                                                                                                                                                                                                                                                                                                                                                                                                                                                                                                                                                                                                                                                                                                                                                                                                                                                                                                                                                                                                                                                                                                                                                                                                                                                                                                                                                                                                                                                                                                                                                                                | 2x (150x50)         |  |  |  |  |  |  |
|      | Dimensions                              |                                                                                                                                                                                                                                                                                                                                                                                                                                                                                                                                                                                                                                                                                                                                                                                                                                                                                                                                                                                                                                                                                                                                                                                                                                                                                                                                                                                                                                                                                                                                                                                                                                                                                                                                                                                                                                                                                                                                                                                                                                                                                                                                |                     |  |  |  |  |  |  |
| 4.2  | Mast lowered height                     | h1                                                                                                                                                                                                                                                                                                                                                                                                                                                                                                                                                                                                                                                                                                                                                                                                                                                                                                                                                                                                                                                                                                                                                                                                                                                                                                                                                                                                                                                                                                                                                                                                                                                                                                                                                                                                                                                                                                                                                                                                                                                                                                                             | 1600 mm             |  |  |  |  |  |  |
| 4.5  | Mast extended height                    | h4                                                                                                                                                                                                                                                                                                                                                                                                                                                                                                                                                                                                                                                                                                                                                                                                                                                                                                                                                                                                                                                                                                                                                                                                                                                                                                                                                                                                                                                                                                                                                                                                                                                                                                                                                                                                                                                                                                                                                                                                                                                                                                                             | 1780 mm             |  |  |  |  |  |  |
| 4.19 | Overall length                          | l1                                                                                                                                                                                                                                                                                                                                                                                                                                                                                                                                                                                                                                                                                                                                                                                                                                                                                                                                                                                                                                                                                                                                                                                                                                                                                                                                                                                                                                                                                                                                                                                                                                                                                                                                                                                                                                                                                                                                                                                                                                                                                                                             | 1300 mm             |  |  |  |  |  |  |
| 4.20 | Length to face of forks                 | 12                                                                                                                                                                                                                                                                                                                                                                                                                                                                                                                                                                                                                                                                                                                                                                                                                                                                                                                                                                                                                                                                                                                                                                                                                                                                                                                                                                                                                                                                                                                                                                                                                                                                                                                                                                                                                                                                                                                                                                                                                                                                                                                             | 575 mm              |  |  |  |  |  |  |
| 4.21 | Overall width                           | b1                                                                                                                                                                                                                                                                                                                                                                                                                                                                                                                                                                                                                                                                                                                                                                                                                                                                                                                                                                                                                                                                                                                                                                                                                                                                                                                                                                                                                                                                                                                                                                                                                                                                                                                                                                                                                                                                                                                                                                                                                                                                                                                             | 710 mm              |  |  |  |  |  |  |
| 4.25 | Forks spread                            | b5                                                                                                                                                                                                                                                                                                                                                                                                                                                                                                                                                                                                                                                                                                                                                                                                                                                                                                                                                                                                                                                                                                                                                                                                                                                                                                                                                                                                                                                                                                                                                                                                                                                                                                                                                                                                                                                                                                                                                                                                                                                                                                                             | 519 mm              |  |  |  |  |  |  |
| 4.32 | Ground clearance at centre of wheelbase | m2                                                                                                                                                                                                                                                                                                                                                                                                                                                                                                                                                                                                                                                                                                                                                                                                                                                                                                                                                                                                                                                                                                                                                                                                                                                                                                                                                                                                                                                                                                                                                                                                                                                                                                                                                                                                                                                                                                                                                                                                                                                                                                                             | 35 mm               |  |  |  |  |  |  |
|      | Performances                            |                                                                                                                                                                                                                                                                                                                                                                                                                                                                                                                                                                                                                                                                                                                                                                                                                                                                                                                                                                                                                                                                                                                                                                                                                                                                                                                                                                                                                                                                                                                                                                                                                                                                                                                                                                                                                                                                                                                                                                                                                                                                                                                                |                     |  |  |  |  |  |  |
| 5.2  | Lifting speed (laden / unladen)         |                                                                                                                                                                                                                                                                                                                                                                                                                                                                                                                                                                                                                                                                                                                                                                                                                                                                                                                                                                                                                                                                                                                                                                                                                                                                                                                                                                                                                                                                                                                                                                                                                                                                                                                                                                                                                                                                                                                                                                                                                                                                                                                                | 0.10 m/s / 0.10 m/s |  |  |  |  |  |  |
| 5.3  | Lowering speed (laden / unladen)        |                                                                                                                                                                                                                                                                                                                                                                                                                                                                                                                                                                                                                                                                                                                                                                                                                                                                                                                                                                                                                                                                                                                                                                                                                                                                                                                                                                                                                                                                                                                                                                                                                                                                                                                                                                                                                                                                                                                                                                                                                                                                                                                                | 0.10 m/s / 0.10 m/s |  |  |  |  |  |  |
| 5.11 | Parking brake                           |                                                                                                                                                                                                                                                                                                                                                                                                                                                                                                                                                                                                                                                                                                                                                                                                                                                                                                                                                                                                                                                                                                                                                                                                                                                                                                                                                                                                                                                                                                                                                                                                                                                                                                                                                                                                                                                                                                                                                                                                                                                                                                                                | Mecanic             |  |  |  |  |  |  |

#### Kleos HM 500 D18 - Dimensional drawing