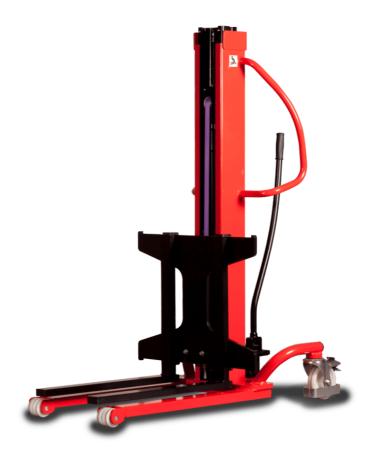

# **KLEOS HM 500 D18**

|      |                                         | RELEGITING SOCIETION OF THE STATE OF THE STA |                     |  |  |  |  |  |  |
|------|-----------------------------------------|--------------------------------------------------------------------------------------------------------------------------------------------------------------------------------------------------------------------------------------------------------------------------------------------------------------------------------------------------------------------------------------------------------------------------------------------------------------------------------------------------------------------------------------------------------------------------------------------------------------------------------------------------------------------------------------------------------------------------------------------------------------------------------------------------------------------------------------------------------------------------------------------------------------------------------------------------------------------------------------------------------------------------------------------------------------------------------------------------------------------------------------------------------------------------------------------------------------------------------------------------------------------------------------------------------------------------------------------------------------------------------------------------------------------------------------------------------------------------------------------------------------------------------------------------------------------------------------------------------------------------------------------------------------------------------------------------------------------------------------------------------------------------------------------------------------------------------------------------------------------------------------------------------------------------------------------------------------------------------------------------------------------------------------------------------------------------------------------------------------------------------|---------------------|--|--|--|--|--|--|
|      | Technical characteristics               |                                                                                                                                                                                                                                                                                                                                                                                                                                                                                                                                                                                                                                                                                                                                                                                                                                                                                                                                                                                                                                                                                                                                                                                                                                                                                                                                                                                                                                                                                                                                                                                                                                                                                                                                                                                                                                                                                                                                                                                                                                                                                                                                | Metric              |  |  |  |  |  |  |
| 1.1  | Manufacturer                            |                                                                                                                                                                                                                                                                                                                                                                                                                                                                                                                                                                                                                                                                                                                                                                                                                                                                                                                                                                                                                                                                                                                                                                                                                                                                                                                                                                                                                                                                                                                                                                                                                                                                                                                                                                                                                                                                                                                                                                                                                                                                                                                                | Manitou             |  |  |  |  |  |  |
| 1.2  | Model Name                              |                                                                                                                                                                                                                                                                                                                                                                                                                                                                                                                                                                                                                                                                                                                                                                                                                                                                                                                                                                                                                                                                                                                                                                                                                                                                                                                                                                                                                                                                                                                                                                                                                                                                                                                                                                                                                                                                                                                                                                                                                                                                                                                                | Kleos HM 500 D18    |  |  |  |  |  |  |
| 1.3  | Power source                            |                                                                                                                                                                                                                                                                                                                                                                                                                                                                                                                                                                                                                                                                                                                                                                                                                                                                                                                                                                                                                                                                                                                                                                                                                                                                                                                                                                                                                                                                                                                                                                                                                                                                                                                                                                                                                                                                                                                                                                                                                                                                                                                                | Manual              |  |  |  |  |  |  |
| 1.4  | Operator type                           |                                                                                                                                                                                                                                                                                                                                                                                                                                                                                                                                                                                                                                                                                                                                                                                                                                                                                                                                                                                                                                                                                                                                                                                                                                                                                                                                                                                                                                                                                                                                                                                                                                                                                                                                                                                                                                                                                                                                                                                                                                                                                                                                | Pedestrian          |  |  |  |  |  |  |
| 1.5  | Max. capacity                           | Q                                                                                                                                                                                                                                                                                                                                                                                                                                                                                                                                                                                                                                                                                                                                                                                                                                                                                                                                                                                                                                                                                                                                                                                                                                                                                                                                                                                                                                                                                                                                                                                                                                                                                                                                                                                                                                                                                                                                                                                                                                                                                                                              | 500 kg              |  |  |  |  |  |  |
| 1.6  | Load center of gravity                  | c                                                                                                                                                                                                                                                                                                                                                                                                                                                                                                                                                                                                                                                                                                                                                                                                                                                                                                                                                                                                                                                                                                                                                                                                                                                                                                                                                                                                                                                                                                                                                                                                                                                                                                                                                                                                                                                                                                                                                                                                                                                                                                                              | 250 mm              |  |  |  |  |  |  |
|      | Weight                                  |                                                                                                                                                                                                                                                                                                                                                                                                                                                                                                                                                                                                                                                                                                                                                                                                                                                                                                                                                                                                                                                                                                                                                                                                                                                                                                                                                                                                                                                                                                                                                                                                                                                                                                                                                                                                                                                                                                                                                                                                                                                                                                                                |                     |  |  |  |  |  |  |
| 2.1  | Overall weight without tools            |                                                                                                                                                                                                                                                                                                                                                                                                                                                                                                                                                                                                                                                                                                                                                                                                                                                                                                                                                                                                                                                                                                                                                                                                                                                                                                                                                                                                                                                                                                                                                                                                                                                                                                                                                                                                                                                                                                                                                                                                                                                                                                                                | 178 kg              |  |  |  |  |  |  |
|      | Wheels                                  |                                                                                                                                                                                                                                                                                                                                                                                                                                                                                                                                                                                                                                                                                                                                                                                                                                                                                                                                                                                                                                                                                                                                                                                                                                                                                                                                                                                                                                                                                                                                                                                                                                                                                                                                                                                                                                                                                                                                                                                                                                                                                                                                |                     |  |  |  |  |  |  |
| 3.1  | Tires type                              |                                                                                                                                                                                                                                                                                                                                                                                                                                                                                                                                                                                                                                                                                                                                                                                                                                                                                                                                                                                                                                                                                                                                                                                                                                                                                                                                                                                                                                                                                                                                                                                                                                                                                                                                                                                                                                                                                                                                                                                                                                                                                                                                | Nylon               |  |  |  |  |  |  |
| 3.2  | Dimensions of front wheels              |                                                                                                                                                                                                                                                                                                                                                                                                                                                                                                                                                                                                                                                                                                                                                                                                                                                                                                                                                                                                                                                                                                                                                                                                                                                                                                                                                                                                                                                                                                                                                                                                                                                                                                                                                                                                                                                                                                                                                                                                                                                                                                                                | 2x (75x65)          |  |  |  |  |  |  |
| 3.3  | Dimensions of rear wheels               |                                                                                                                                                                                                                                                                                                                                                                                                                                                                                                                                                                                                                                                                                                                                                                                                                                                                                                                                                                                                                                                                                                                                                                                                                                                                                                                                                                                                                                                                                                                                                                                                                                                                                                                                                                                                                                                                                                                                                                                                                                                                                                                                | 2x (150x50)         |  |  |  |  |  |  |
|      | Dimensions                              |                                                                                                                                                                                                                                                                                                                                                                                                                                                                                                                                                                                                                                                                                                                                                                                                                                                                                                                                                                                                                                                                                                                                                                                                                                                                                                                                                                                                                                                                                                                                                                                                                                                                                                                                                                                                                                                                                                                                                                                                                                                                                                                                |                     |  |  |  |  |  |  |
| 4.2  | Mast lowered height                     | h1                                                                                                                                                                                                                                                                                                                                                                                                                                                                                                                                                                                                                                                                                                                                                                                                                                                                                                                                                                                                                                                                                                                                                                                                                                                                                                                                                                                                                                                                                                                                                                                                                                                                                                                                                                                                                                                                                                                                                                                                                                                                                                                             | 1600 mm             |  |  |  |  |  |  |
| 4.5  | Mast extended height                    | h4                                                                                                                                                                                                                                                                                                                                                                                                                                                                                                                                                                                                                                                                                                                                                                                                                                                                                                                                                                                                                                                                                                                                                                                                                                                                                                                                                                                                                                                                                                                                                                                                                                                                                                                                                                                                                                                                                                                                                                                                                                                                                                                             | 1780 mm             |  |  |  |  |  |  |
| 4.19 | Overall length                          | l1                                                                                                                                                                                                                                                                                                                                                                                                                                                                                                                                                                                                                                                                                                                                                                                                                                                                                                                                                                                                                                                                                                                                                                                                                                                                                                                                                                                                                                                                                                                                                                                                                                                                                                                                                                                                                                                                                                                                                                                                                                                                                                                             | 1300 mm             |  |  |  |  |  |  |
| 4.20 | Length to face of forks                 | 12                                                                                                                                                                                                                                                                                                                                                                                                                                                                                                                                                                                                                                                                                                                                                                                                                                                                                                                                                                                                                                                                                                                                                                                                                                                                                                                                                                                                                                                                                                                                                                                                                                                                                                                                                                                                                                                                                                                                                                                                                                                                                                                             | 575 mm              |  |  |  |  |  |  |
| 4.21 | Overall width                           | b1                                                                                                                                                                                                                                                                                                                                                                                                                                                                                                                                                                                                                                                                                                                                                                                                                                                                                                                                                                                                                                                                                                                                                                                                                                                                                                                                                                                                                                                                                                                                                                                                                                                                                                                                                                                                                                                                                                                                                                                                                                                                                                                             | 710 mm              |  |  |  |  |  |  |
| 4.25 | Forks spread                            | b5                                                                                                                                                                                                                                                                                                                                                                                                                                                                                                                                                                                                                                                                                                                                                                                                                                                                                                                                                                                                                                                                                                                                                                                                                                                                                                                                                                                                                                                                                                                                                                                                                                                                                                                                                                                                                                                                                                                                                                                                                                                                                                                             | 519 mm              |  |  |  |  |  |  |
| 4.32 | Ground clearance at centre of wheelbase | m2                                                                                                                                                                                                                                                                                                                                                                                                                                                                                                                                                                                                                                                                                                                                                                                                                                                                                                                                                                                                                                                                                                                                                                                                                                                                                                                                                                                                                                                                                                                                                                                                                                                                                                                                                                                                                                                                                                                                                                                                                                                                                                                             | 35 mm               |  |  |  |  |  |  |
|      | Performances                            |                                                                                                                                                                                                                                                                                                                                                                                                                                                                                                                                                                                                                                                                                                                                                                                                                                                                                                                                                                                                                                                                                                                                                                                                                                                                                                                                                                                                                                                                                                                                                                                                                                                                                                                                                                                                                                                                                                                                                                                                                                                                                                                                |                     |  |  |  |  |  |  |
| 5.2  | Lifting speed (laden / unladen)         |                                                                                                                                                                                                                                                                                                                                                                                                                                                                                                                                                                                                                                                                                                                                                                                                                                                                                                                                                                                                                                                                                                                                                                                                                                                                                                                                                                                                                                                                                                                                                                                                                                                                                                                                                                                                                                                                                                                                                                                                                                                                                                                                | 0.10 m/s / 0.10 m/s |  |  |  |  |  |  |
| 5.3  | Lowering speed (laden / unladen)        |                                                                                                                                                                                                                                                                                                                                                                                                                                                                                                                                                                                                                                                                                                                                                                                                                                                                                                                                                                                                                                                                                                                                                                                                                                                                                                                                                                                                                                                                                                                                                                                                                                                                                                                                                                                                                                                                                                                                                                                                                                                                                                                                | 0.10 m/s / 0.10 m/s |  |  |  |  |  |  |
| 5.11 | Parking brake                           |                                                                                                                                                                                                                                                                                                                                                                                                                                                                                                                                                                                                                                                                                                                                                                                                                                                                                                                                                                                                                                                                                                                                                                                                                                                                                                                                                                                                                                                                                                                                                                                                                                                                                                                                                                                                                                                                                                                                                                                                                                                                                                                                | Mecanic             |  |  |  |  |  |  |