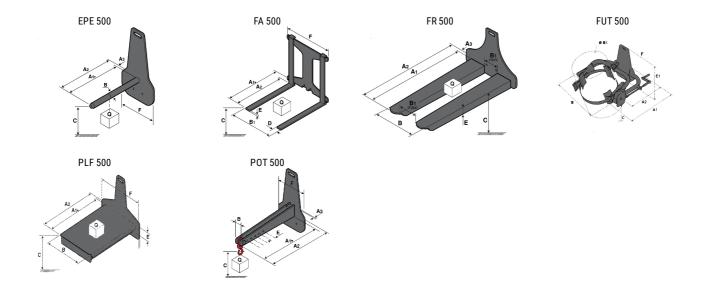

### **Tool characteristics**

| Tool 500 kg | Attachment capacity | Center of gravity of load | A1   | A2   | В    | E   | 31  | C   | D  | E   | E1  | E2 | F   | Weight |
|-------------|---------------------|---------------------------|------|------|------|-----|-----|-----|----|-----|-----|----|-----|--------|
|             | kg                  | mm                        | mm   | mm   | mm   | mm  | mm  | mm  | mm | mm  | mm  | mm | mm  | kg     |
| EPE 500     | 500                 | 350                       | 700  | 715  | 50   | -   | -   | 252 | -  | -   | -   | -  | 320 | 30     |
| FA 500      | 500                 | 350                       | 700  | 745  | -    | 250 | 680 | 45  | 60 | 30  | -   | -  | 720 | 54     |
| FR 500      | 500                 | 600                       | 1150 | 1177 | 560  | 200 | 315 | 85  | -  | 70  | -   | -  | 700 | 68     |
| FUT 500     | 300                 | 600                       | 795  | 650  | 1057 | 350 | 650 | 245 | -  | 240 | 631 | -  | -   | 92     |
| PLF 500     | 500                 | 350                       | 700  | 727  | 600  | -   | -   | 280 | -  | 91  | -   | -  | 630 | 50     |
| POT 500     | 250                 | 600                       | 625  | 652  | 50   | -   | -   | 150 | -  | -   | -   | -  | 320 | 25     |

## Tools