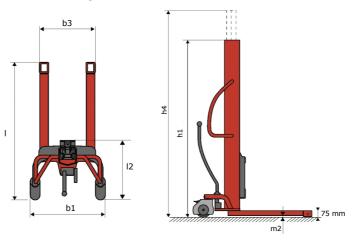

## **KLEOS HM 500 D18**

|      | Technical characteristics               |    | Metric              |
|------|-----------------------------------------|----|---------------------|
| 1.1  | Manufacturer                            |    | Manitou             |
| 1.2  | Model Name                              |    | HM 500 D18          |
| 1.3  | Power source                            |    | Manual              |
| 1.4  | Operator type                           |    | Pedestrian          |
| 1.5  | Max. capacity                           | Q  | 500 kg              |
| 1.6  | Load center of gravity                  | С  | 250 mm              |
|      | Weight                                  |    |                     |
| 2.1  | Overall weight without tools            |    | 178 kg              |
|      | Wheels                                  |    |                     |
| 3.1  | Tires type                              |    | Nylon               |
| 3.2  | Dimensions of front wheels              |    | 2x (75x65)          |
| 3.3  | Dimensions of rear wheels               |    | 2x (150x50)         |
|      | Dimensions                              |    |                     |
| 4.2  | Mast lowered height                     | h1 | 1600 mm             |
| 4.5  | Mast extended height                    | h4 | 1780 mm             |
| 4.19 | Overall length                          | l1 | 1300 mm             |
| 4.20 | Length to face of forks                 | 12 | 575 mm              |
| 4.21 | Overall width                           | b1 | 710 mm              |
| 4.25 | Forks spread                            | b5 | 519 mm              |
| 4.32 | Ground clearance at centre of wheelbase | m2 | 35 mm               |
|      | Performances                            |    |                     |
| 5.2  | Lifting speed (laden / unladen)         |    | 0.10 m/s / 0.10 m/s |
| 5.3  | Lowering speed (laden / unladen)        |    | 0.10 m/s / 0.10 m/s |
| 5.11 | Parking brake                           |    | Mecanic             |

## Kleos HM 500 D18 - Dimensional drawing