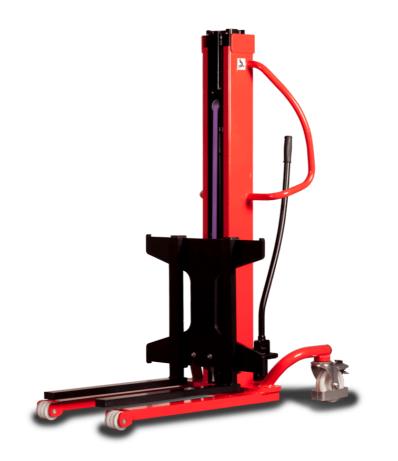

## **KLEOS HM 500 D18**

|      | Technical characteristics               |    | Metric              |
|------|-----------------------------------------|----|---------------------|
| 1.1  | Manufacturer                            |    | Manitou             |
| 1.2  | Model Name                              |    | HM 500 D18          |
| 1.3  | Power source                            |    | Manual              |
| 1.4  | Operator type                           |    | Pedestrian          |
| 1.5  | Max. capacity                           | Q  | 500 kg              |
| 1.6  | Load center of gravity                  | С  | 250 mm              |
|      | Weight                                  |    |                     |
| 2.1  | Overall weight without tools            |    | 178 kg              |
|      | Wheels                                  |    |                     |
| 3.1  | Tires type                              |    | Nylon               |
| 3.2  | Dimensions of front wheels              |    | 2x (75x65)          |
| 3.3  | Dimensions of rear wheels               |    | 2x (150x50)         |
|      | Dimensions                              |    |                     |
| 4.2  | Mast lowered height                     | h1 | 1600 mm             |
| 4.5  | Mast extended height                    | h4 | 1780 mm             |
| 4.19 | Overall length                          | l1 | 1300 mm             |
| 4.20 | Length to face of forks                 | 12 | 575 mm              |
| 4.21 | Overall width                           | b1 | 710 mm              |
| 4.25 | Forks spread                            | b5 | 519 mm              |
| 4.32 | Ground clearance at centre of wheelbase | m2 | 35 mm               |
|      | Performances                            |    |                     |
| 5.2  | Lifting speed (laden / unladen)         |    | 0.10 m/s / 0.10 m/s |
| 5.3  | Lowering speed (laden / unladen)        |    | 0.10 m/s / 0.10 m/s |
| 5.11 | Parking brake                           |    | Mecanic             |