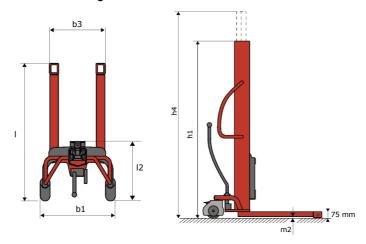

# **KLEOS HM 500 D18**

|      |                                         |    | <i>y</i> ,          |
|------|-----------------------------------------|----|---------------------|
|      | Technical characteristics               |    | Metric              |
| 1.1  | Manufacturer                            |    | Manitou             |
| 1.2  | Model Name                              |    | Kleos HM 500 D18    |
| 1.3  | Power source                            |    | Manual              |
| 1.4  | Operator type                           |    | Pedestrian          |
| 1.5  | Max. capacity                           | Q  | 500 kg              |
| 1.6  | Load center of gravity                  | C  | 250 mm              |
|      | Weight                                  |    |                     |
| 2.1  | Overall weight without tools            |    | 178 kg              |
|      | Wheels                                  |    |                     |
| 3.1  | Tires type                              |    | Nylon               |
| 3.2  | Dimensions of front wheels              |    | 2x (75x65)          |
| 3.3  | Dimensions of rear wheels               |    | 2x (150x50)         |
|      | Dimensions                              |    |                     |
| 4.2  | Mast lowered height                     | h1 | 1600 mm             |
| 4.5  | Mast extended height                    | h4 | 1780 mm             |
| 4.19 | Overall length                          | l1 | 1300 mm             |
| 4.20 | Length to face of forks                 | 12 | 575 mm              |
| 4.21 | Overall width                           | b1 | 710 mm              |
| 4.25 | Forks spread                            | b5 | 519 mm              |
| 4.32 | Ground clearance at centre of wheelbase | m2 | 35 mm               |
|      | Performances                            |    |                     |
| 5.2  | Lifting speed (laden / unladen)         |    | 0.10 m/s / 0.10 m/s |
| 5.3  | Lowering speed (laden / unladen)        |    | 0.10 m/s / 0.10 m/s |
| 5.11 | Parking brake                           |    | Mecanic             |

#### Kleos HM 500 D18 - Dimensional drawing