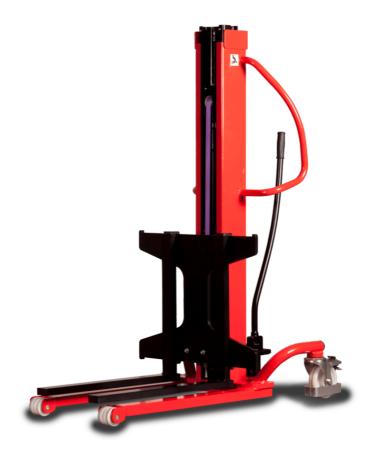

# **KLEOS HM 500 D18**

|      |                                         |    | <i>y</i> ,          |
|------|-----------------------------------------|----|---------------------|
|      | Technical characteristics               |    | Metric              |
| 1.1  | Manufacturer                            |    | Manitou             |
| 1.2  | Model Name                              |    | Kleos HM 500 D18    |
| 1.3  | Power source                            |    | Manual              |
| 1.4  | Operator type                           |    | Pedestrian          |
| 1.5  | Max. capacity                           | Q  | 500 kg              |
| 1.6  | Load center of gravity                  | C  | 250 mm              |
|      | Weight                                  |    |                     |
| 2.1  | Overall weight without tools            |    | 178 kg              |
|      | Wheels                                  |    |                     |
| 3.1  | Tires type                              |    | Nylon               |
| 3.2  | Dimensions of front wheels              |    | 2x (75x65)          |
| 3.3  | Dimensions of rear wheels               |    | 2x (150x50)         |
|      | Dimensions                              |    |                     |
| 4.2  | Mast lowered height                     | h1 | 1600 mm             |
| 4.5  | Mast extended height                    | h4 | 1780 mm             |
| 4.19 | Overall length                          | l1 | 1300 mm             |
| 4.20 | Length to face of forks                 | 12 | 575 mm              |
| 4.21 | Overall width                           | b1 | 710 mm              |
| 4.25 | Forks spread                            | b5 | 519 mm              |
| 4.32 | Ground clearance at centre of wheelbase | m2 | 35 mm               |
|      | Performances                            |    |                     |
| 5.2  | Lifting speed (laden / unladen)         |    | 0.10 m/s / 0.10 m/s |
| 5.3  | Lowering speed (laden / unladen)        |    | 0.10 m/s / 0.10 m/s |
| 5.11 | Parking brake                           |    | Mecanic             |