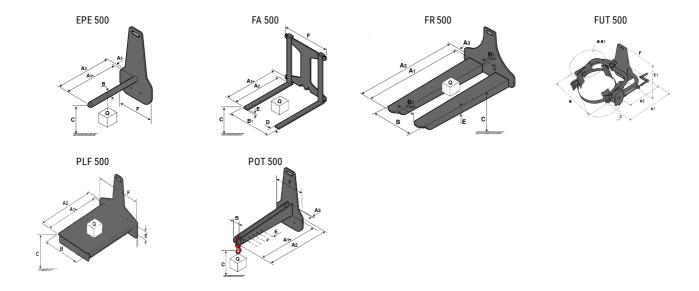

## **Tool characteristics**

| Tool 500 kg | Attachment capacity | Center of gravity of load | A1   | A2   | В    | E   | B1  | С   | D  | E   | E1  | E2 | F   | Weight |
|-------------|---------------------|---------------------------|------|------|------|-----|-----|-----|----|-----|-----|----|-----|--------|
|             | kg                  | mm                        | mm   | mm   | mm   | mm  | mm  | mm  | mm | mm  | mm  | mm | mm  | kg     |
| EPE 500     | 500                 | 350                       | 700  | 715  | 50   | -   | -   | 252 | -  | -   | -   | -  | 320 | 30     |
| FA 500      | 500                 | 350                       | 700  | 745  | -    | 250 | 680 | 45  | 60 | 30  | -   | -  | 720 | 54     |
| FR 500      | 500                 | 600                       | 1150 | 1177 | 560  | 200 | 315 | 85  |    | 70  |     | -  | 700 | 68     |
| FUT 500     | 300                 | 600                       | 795  | 650  | 1057 | 350 | 650 | 245 | -  | 240 | 631 | -  | -   | 92     |
| PLF 500     | 500                 | 350                       | 700  | 727  | 600  | -   | -   | 280 | -  | 91  | -   | -  | 630 | 50     |
| POT 500     | 250                 | 600                       | 625  | 652  | 50   | -   | -   | 150 | -  | -   | -   | -  | 320 | 25     |

## Tools