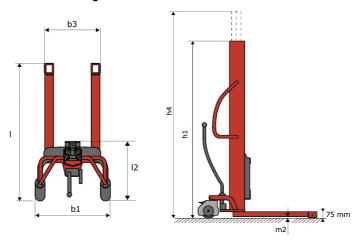

# **KLEOS HM 500 D18**

|      |                                         | AZZEZ III. ZEE ZIE Greateu en August 16, zeze at 2.62 / ii. |                     |  |  |  |  |  |  |
|------|-----------------------------------------|-------------------------------------------------------------|---------------------|--|--|--|--|--|--|
|      | Technical characteristics               |                                                             | Metric              |  |  |  |  |  |  |
| 1.1  | Manufacturer                            |                                                             | Manitou             |  |  |  |  |  |  |
| 1.2  | Model Name                              |                                                             | Kleos HM 500 D18    |  |  |  |  |  |  |
| 1.3  | Power source                            |                                                             | Manual              |  |  |  |  |  |  |
| 1.4  | Operator type                           |                                                             | Pedestrian          |  |  |  |  |  |  |
| 1.5  | Max. capacity                           | Q                                                           | 500 kg              |  |  |  |  |  |  |
| 1.6  | Load center of gravity                  | c                                                           | 250 mm              |  |  |  |  |  |  |
|      | Weight                                  |                                                             |                     |  |  |  |  |  |  |
| 2.1  | Overall weight without tools            |                                                             | 178 kg              |  |  |  |  |  |  |
|      | Wheels                                  |                                                             |                     |  |  |  |  |  |  |
| 3.1  | Tires type                              |                                                             | Nylon               |  |  |  |  |  |  |
| 3.2  | Dimensions of front wheels              |                                                             | 2x (75x65)          |  |  |  |  |  |  |
| 3.3  | Dimensions of rear wheels               |                                                             | 2x (150x50)         |  |  |  |  |  |  |
|      | Dimensions                              |                                                             |                     |  |  |  |  |  |  |
| 4.2  | Mast lowered height                     | h1                                                          | 1600 mm             |  |  |  |  |  |  |
| 4.5  | Mast extended height                    | h4                                                          | 1780 mm             |  |  |  |  |  |  |
| 4.19 | Overall length                          | l1                                                          | 1300 mm             |  |  |  |  |  |  |
| 4.20 | Length to face of forks                 | 12                                                          | 575 mm              |  |  |  |  |  |  |
| 4.21 | Overall width                           | b1                                                          | 710 mm              |  |  |  |  |  |  |
| 4.25 | Forks spread                            | b5                                                          | 519 mm              |  |  |  |  |  |  |
| 4.32 | Ground clearance at centre of wheelbase | m2                                                          | 35 mm               |  |  |  |  |  |  |
|      | Performances                            |                                                             |                     |  |  |  |  |  |  |
| 5.2  | Lifting speed (laden / unladen)         |                                                             | 0.10 m/s / 0.10 m/s |  |  |  |  |  |  |
| 5.3  | Lowering speed (laden / unladen)        |                                                             | 0.10 m/s / 0.10 m/s |  |  |  |  |  |  |
| 5.11 | Parking brake                           |                                                             | Mecanic             |  |  |  |  |  |  |

#### Kleos HM 500 D18 - Dimensional drawing