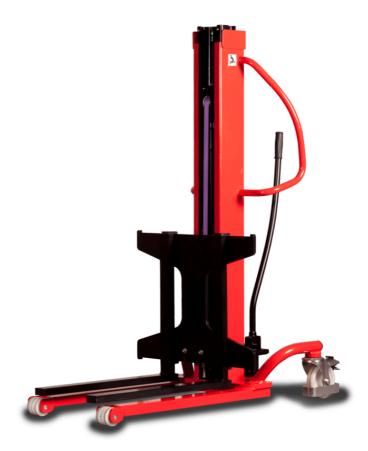

# **KLEOS HM 500 D18**

|      |                                         | AZZEZ III. ZEE ZIE Greateu en August 16, zeze at 2.62 / ii. |                     |  |  |  |  |  |  |
|------|-----------------------------------------|-------------------------------------------------------------|---------------------|--|--|--|--|--|--|
|      | Technical characteristics               |                                                             | Metric              |  |  |  |  |  |  |
| 1.1  | Manufacturer                            |                                                             | Manitou             |  |  |  |  |  |  |
| 1.2  | Model Name                              |                                                             | Kleos HM 500 D18    |  |  |  |  |  |  |
| 1.3  | Power source                            |                                                             | Manual              |  |  |  |  |  |  |
| 1.4  | Operator type                           |                                                             | Pedestrian          |  |  |  |  |  |  |
| 1.5  | Max. capacity                           | Q                                                           | 500 kg              |  |  |  |  |  |  |
| 1.6  | Load center of gravity                  | c                                                           | 250 mm              |  |  |  |  |  |  |
|      | Weight                                  |                                                             |                     |  |  |  |  |  |  |
| 2.1  | Overall weight without tools            |                                                             | 178 kg              |  |  |  |  |  |  |
|      | Wheels                                  |                                                             |                     |  |  |  |  |  |  |
| 3.1  | Tires type                              |                                                             | Nylon               |  |  |  |  |  |  |
| 3.2  | Dimensions of front wheels              |                                                             | 2x (75x65)          |  |  |  |  |  |  |
| 3.3  | Dimensions of rear wheels               |                                                             | 2x (150x50)         |  |  |  |  |  |  |
|      | Dimensions                              |                                                             |                     |  |  |  |  |  |  |
| 4.2  | Mast lowered height                     | h1                                                          | 1600 mm             |  |  |  |  |  |  |
| 4.5  | Mast extended height                    | h4                                                          | 1780 mm             |  |  |  |  |  |  |
| 4.19 | Overall length                          | l1                                                          | 1300 mm             |  |  |  |  |  |  |
| 4.20 | Length to face of forks                 | 12                                                          | 575 mm              |  |  |  |  |  |  |
| 4.21 | Overall width                           | b1                                                          | 710 mm              |  |  |  |  |  |  |
| 4.25 | Forks spread                            | b5                                                          | 519 mm              |  |  |  |  |  |  |
| 4.32 | Ground clearance at centre of wheelbase | m2                                                          | 35 mm               |  |  |  |  |  |  |
|      | Performances                            |                                                             |                     |  |  |  |  |  |  |
| 5.2  | Lifting speed (laden / unladen)         |                                                             | 0.10 m/s / 0.10 m/s |  |  |  |  |  |  |
| 5.3  | Lowering speed (laden / unladen)        |                                                             | 0.10 m/s / 0.10 m/s |  |  |  |  |  |  |
| 5.11 | Parking brake                           |                                                             | Mecanic             |  |  |  |  |  |  |