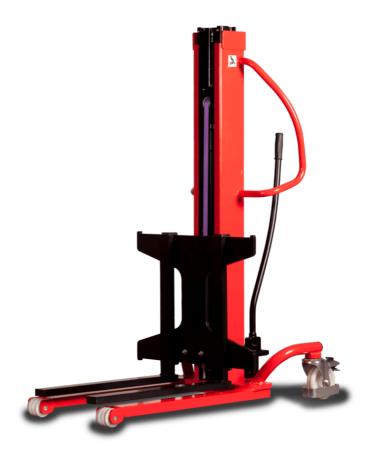

# **KLEOS HM 500 D18**

|      | Technical characteristics               |    | Metric              |
|------|-----------------------------------------|----|---------------------|
| 1.1  | Manufacturer                            |    | Manitou             |
| 1.2  | Model Name                              |    | Kleos HM 500 D18    |
| 1.3  | Power source                            |    | Manual              |
| 1.4  | Operator type                           |    | Pedestrian          |
| 1.5  | Max. capacity                           | Q  | 500 kg              |
| 1.6  | Load center of gravity                  | С  | 250 mm              |
|      | Weight                                  |    |                     |
| 2.1  | Overall weight without tools            |    | 178 kg              |
|      | Wheels                                  |    |                     |
| 3.1  | Tires type                              |    | Nylon               |
| 3.2  | Dimensions of front wheels              |    | 2x (75x65)          |
| 3.3  | Dimensions of rear wheels               |    | 2x (150x50)         |
|      | Dimensions                              |    |                     |
| 4.2  | Mast lowered height                     | h1 | 1600 mm             |
| 4.5  | Mast extended height                    | h4 | 1780 mm             |
| 4.19 | Overall length                          | I1 | 1300 mm             |
| 4.20 | Length to face of forks                 | 12 | 575 mm              |
| 4.21 | Overall width                           | b1 | 710 mm              |
| 4.25 | Forks spread                            | b5 | 519 mm              |
| 4.32 | Ground clearance at centre of wheelbase | m2 | 35 mm               |
|      | Performances                            |    |                     |
| 5.2  | Lifting speed (laden / unladen)         |    | 0.10 m/s / 0.10 m/s |
| 5.3  | Lowering speed (laden / unladen)        |    | 0.10 m/s / 0.10 m/s |
| 5.11 | Parking brake                           |    | Mecanic             |