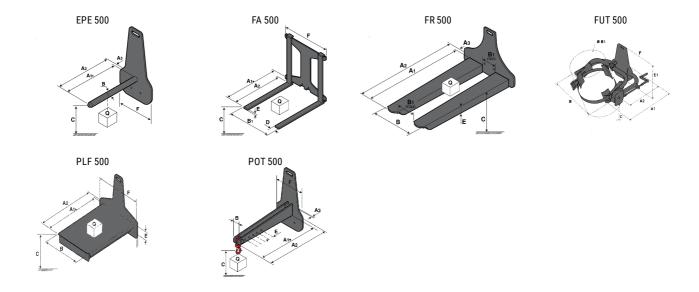

### **Tool characteristics**

| Tool 500 kg | Attachment capacity | Center of gravity of load | A1   | A2   | В    | E   | 31  | C   | D  | E   | E1  | E2 | F   | Weight |
|-------------|---------------------|---------------------------|------|------|------|-----|-----|-----|----|-----|-----|----|-----|--------|
|             | kg                  | mm                        | mm   | mm   | mm   | mm  | mm  | mm  | mm | mm  | mm  | mm | mm  | kg     |
| EPE 500     | 500                 | 350                       | 700  | 715  | 50   | -   | -   | 252 | -  | -   | -   | -  | 320 | 30     |
| FA 500      | 500                 | 350                       | 700  | 745  | -    | 250 | 680 | 45  | 60 | 30  | -   | -  | 720 | 54     |
| FR 500      | 500                 | 600                       | 1150 | 1177 | 560  | 200 | 315 | 85  | -  | 70  | -   | -  | 700 | 68     |
| FUT 500     | 300                 | 600                       | 795  | 650  | 1057 | 350 | 650 | 245 | -  | 240 | 631 | -  | -   | 92     |
| PLF 500     | 500                 | 350                       | 700  | 727  | 600  | -   | -   | 280 | -  | 91  | -   | -  | 630 | 50     |
| POT 500     | 250                 | 600                       | 625  | 652  | 50   | -   | -   | 150 | -  | -   | -   | -  | 320 | 25     |

## Tools