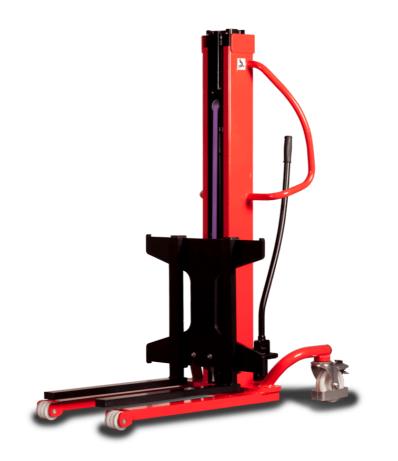

## **KLEOS HM 500 D18**

|      | Technical characteristics               |    | Metric              |
|------|-----------------------------------------|----|---------------------|
| 1.1  | Manufacturer                            |    | Manitou             |
| 1.2  | Model Name                              |    | HM 500 D18          |
| 1.3  | Power source                            |    | Manual              |
| 1.4  | Operator type                           |    | Pedestrian          |
| 1.5  | Max. capacity                           | Q  | 500 kg              |
| 1.6  | Load center of gravity                  | С  | 250 mm              |
|      | Weight                                  |    |                     |
| 2.1  | Overall weight without tools            |    | 178 kg              |
|      | Wheels                                  |    |                     |
| 3.1  | Tires type                              |    | Nylon               |
| 3.2  | Dimensions of front wheels              |    | 2x (75x65)          |
| 3.3  | Dimensions of rear wheels               |    | 2x (150x50)         |
|      | Dimensions                              |    |                     |
| 4.2  | Mast lowered height                     | h1 | 1600 mm             |
| 4.5  | Mast extended height                    | h4 | 1780 mm             |
| 4.19 | Overall length                          | 11 | 1300 mm             |
| 4.20 | Length to face of forks                 | 12 | 575 mm              |
| 4.21 | Overall width                           | b1 | 710 mm              |
| 4.25 | Forks spread                            | b5 | 519 mm              |
| 4.32 | Ground clearance at centre of wheelbase | m2 | 35 mm               |
|      | Performances                            |    |                     |
| 5.2  | Lifting speed (laden / unladen)         |    | 0.10 m/s / 0.10 m/s |
| 5.3  | Lowering speed (laden / unladen)        |    | 0.10 m/s / 0.10 m/s |
| 5.11 | Parking brake                           |    | Mecanic             |