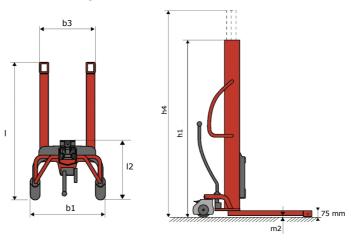

## **KLEOS HM 500 D18**

|      | Technical characteristics               |    | Metric              |
|------|-----------------------------------------|----|---------------------|
| 1.1  | Manufacturer                            |    | Manitou             |
| 1.2  | Model Name                              |    | HM 500 D18          |
| 1.3  | Power source                            |    | Manual              |
| 1.4  | Operator type                           |    | Pedestrian          |
| 1.5  | Max. capacity                           | Q  | 500 kg              |
| 1.6  | Load center of gravity                  | С  | 250 mm              |
|      | Weight                                  |    |                     |
| 2.1  | Overall weight without tools            |    | 178 kg              |
|      | Wheels                                  |    |                     |
| 3.1  | Tires type                              |    | Nylon               |
| 3.2  | Dimensions of front wheels              |    | 2x (75x65)          |
| 3.3  | Dimensions of rear wheels               |    | 2x (150x50)         |
|      | Dimensions                              |    |                     |
| 4.2  | Mast lowered height                     | h1 | 1600 mm             |
| 4.5  | Mast extended height                    | h4 | 1780 mm             |
| 4.19 | Overall length                          | 11 | 1300 mm             |
| 4.20 | Length to face of forks                 | 12 | 575 mm              |
| 4.21 | Overall width                           | b1 | 710 mm              |
| 4.25 | Forks spread                            | b5 | 519 mm              |
| 4.32 | Ground clearance at centre of wheelbase | m2 | 35 mm               |
|      | Performances                            |    |                     |
| 5.2  | Lifting speed (laden / unladen)         |    | 0.10 m/s / 0.10 m/s |
| 5.3  | Lowering speed (laden / unladen)        |    | 0.10 m/s / 0.10 m/s |
| 5.11 | Parking brake                           |    | Mecanic             |

## Kleos HM 500 D18 - Dimensional drawing