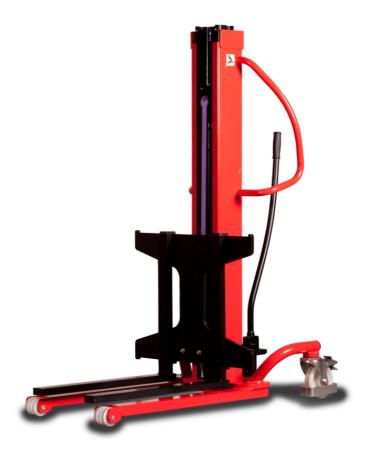

# **KLEOS HM 500 D18**

|      | Technical characteristics               |    | Metric              |
|------|-----------------------------------------|----|---------------------|
| 1.1  | Manufacturer                            |    | Manitou             |
| 1.2  | Model Name                              |    | Kleos HM 500 D18    |
| 1.3  | Power source                            |    | Manual              |
| 1.4  | Operator type                           |    | Pedestrian          |
| 1.5  | Max. capacity                           | Q  | 500 kg              |
| 1.6  | Load center of gravity                  | С  | 250 mm              |
|      | Weight                                  |    |                     |
| 2.1  | Overall weight without tools            |    | 178 kg              |
|      | Wheels                                  |    |                     |
| 3.1  | Tires type                              |    | Nylon               |
| 3.2  | Dimensions of front wheels              |    | 2x (75x65)          |
| 3.3  | Dimensions of rear wheels               |    | 2x (150x50)         |
|      | Dimensions                              |    |                     |
| 4.2  | Mast lowered height                     | h1 | 1600 mm             |
| 4.5  | Mast extended height                    | h4 | 1780 mm             |
| 4.19 | Overall length                          | l1 | 1300 mm             |
| 4.20 | Length to face of forks                 | 12 | 575 mm              |
| 4.21 | Overall width                           | b1 | 710 mm              |
| 4.25 | Forks spread                            | b5 | 519 mm              |
| 4.32 | Ground clearance at centre of wheelbase | m2 | 35 mm               |
|      | Performances                            |    |                     |
| 5.2  | Lifting speed (laden / unladen)         |    | 0.10 m/s / 0.10 m/s |
| 5.3  | Lowering speed (laden / unladen)        |    | 0.10 m/s / 0.10 m/s |
| 5.11 | Parking brake                           |    | Mecanic             |