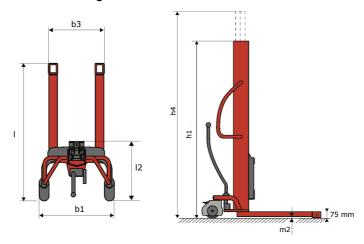

# **KLEOS HM 500 D18**

|      | Technical characteristics               |    | Metric              |
|------|-----------------------------------------|----|---------------------|
| 1.1  | Manufacturer                            |    | Manitou             |
| 1.2  | Model Name                              |    | Kleos HM 500 D18    |
| 1.3  | Power source                            |    | Manual              |
| 1.4  | Operator type                           |    | Pedestrian          |
| 1.5  | Max. capacity                           | Q  | 500 kg              |
| 1.6  | Load center of gravity                  | С  | 250 mm              |
|      | Weight                                  |    |                     |
| 2.1  | Overall weight without tools            |    | 178 kg              |
|      | Wheels                                  |    |                     |
| 3.1  | Tires type                              |    | Nylon               |
| 3.2  | Dimensions of front wheels              |    | 2x (75x65)          |
| 3.3  | Dimensions of rear wheels               |    | 2x (150x50)         |
|      | Dimensions                              |    |                     |
| 4.2  | Mast lowered height                     | h1 | 1600 mm             |
| 4.5  | Mast extended height                    | h4 | 1780 mm             |
| 4.19 | Overall length                          | l1 | 1300 mm             |
| 4.20 | Length to face of forks                 | 12 | 575 mm              |
| 4.21 | Overall width                           | b1 | 710 mm              |
| 4.25 | Forks spread                            | b5 | 519 mm              |
| 4.32 | Ground clearance at centre of wheelbase | m2 | 35 mm               |
|      | Performances                            |    |                     |
| 5.2  | Lifting speed (laden / unladen)         |    | 0.10 m/s / 0.10 m/s |
| 5.3  | Lowering speed (laden / unladen)        |    | 0.10 m/s / 0.10 m/s |
| 5.11 | Parking brake                           |    | Mecanic             |

#### Kleos HM 500 D18 - Dimensional drawing