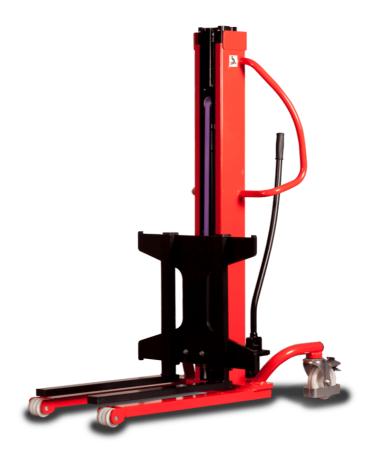

# **KLEOS HM 500 D18**

|      |                                         |    | <i>y</i> ,          |
|------|-----------------------------------------|----|---------------------|
|      | Technical characteristics               |    | Metric              |
| 1.1  | Manufacturer                            |    | Manitou             |
| 1.2  | Model Name                              |    | Kleos HM 500 D18    |
| 1.3  | Power source                            |    | Manual              |
| 1.4  | Operator type                           |    | Pedestrian          |
| 1.5  | Max. capacity                           | Q  | 500 kg              |
| 1.6  | Load center of gravity                  | C  | 250 mm              |
|      | Weight                                  |    |                     |
| 2.1  | Overall weight without tools            |    | 178 kg              |
|      | Wheels                                  |    |                     |
| 3.1  | Tires type                              |    | Nylon               |
| 3.2  | Dimensions of front wheels              |    | 2x (75x65)          |
| 3.3  | Dimensions of rear wheels               |    | 2x (150x50)         |
|      | Dimensions                              |    |                     |
| 4.2  | Mast lowered height                     | h1 | 1600 mm             |
| 4.5  | Mast extended height                    | h4 | 1780 mm             |
| 4.19 | Overall length                          | l1 | 1300 mm             |
| 4.20 | Length to face of forks                 | 12 | 575 mm              |
| 4.21 | Overall width                           | b1 | 710 mm              |
| 4.25 | Forks spread                            | b5 | 519 mm              |
| 4.32 | Ground clearance at centre of wheelbase | m2 | 35 mm               |
|      | Performances                            |    |                     |
| 5.2  | Lifting speed (laden / unladen)         |    | 0.10 m/s / 0.10 m/s |
| 5.3  | Lowering speed (laden / unladen)        |    | 0.10 m/s / 0.10 m/s |
| 5.11 | Parking brake                           |    | Mecanic             |