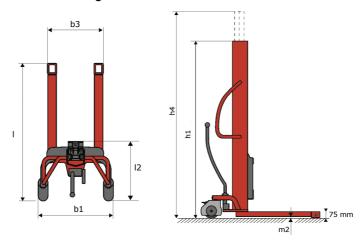

# **KLEOS HM 500 D18**

|      |                                         |    | <i>y</i> ,          |
|------|-----------------------------------------|----|---------------------|
|      | Technical characteristics               |    | Metric              |
| 1.1  | Manufacturer                            |    | Manitou             |
| 1.2  | Model Name                              |    | Kleos HM 500 D18    |
| 1.3  | Power source                            |    | Manual              |
| 1.4  | Operator type                           |    | Pedestrian          |
| 1.5  | Max. capacity                           | Q  | 500 kg              |
| 1.6  | Load center of gravity                  | C  | 250 mm              |
|      | Weight                                  |    |                     |
| 2.1  | Overall weight without tools            |    | 178 kg              |
|      | Wheels                                  |    |                     |
| 3.1  | Tires type                              |    | Nylon               |
| 3.2  | Dimensions of front wheels              |    | 2x (75x65)          |
| 3.3  | Dimensions of rear wheels               |    | 2x (150x50)         |
|      | Dimensions                              |    |                     |
| 4.2  | Mast lowered height                     | h1 | 1600 mm             |
| 4.5  | Mast extended height                    | h4 | 1780 mm             |
| 4.19 | Overall length                          | l1 | 1300 mm             |
| 4.20 | Length to face of forks                 | 12 | 575 mm              |
| 4.21 | Overall width                           | b1 | 710 mm              |
| 4.25 | Forks spread                            | b5 | 519 mm              |
| 4.32 | Ground clearance at centre of wheelbase | m2 | 35 mm               |
|      | Performances                            |    |                     |
| 5.2  | Lifting speed (laden / unladen)         |    | 0.10 m/s / 0.10 m/s |
| 5.3  | Lowering speed (laden / unladen)        |    | 0.10 m/s / 0.10 m/s |
| 5.11 | Parking brake                           |    | Mecanic             |

#### Kleos HM 500 D18 - Dimensional drawing