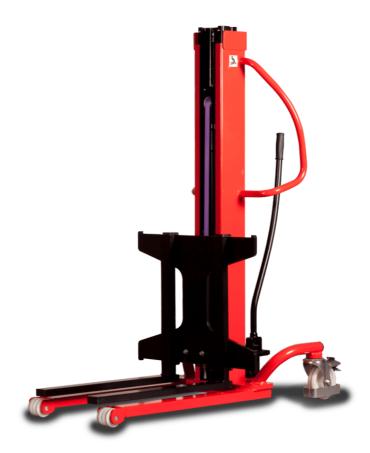

# **KLEOS HM 500 D18**

|      | Technical characteristics               |    | Metric              |
|------|-----------------------------------------|----|---------------------|
| 1.1  | Manufacturer                            |    | Manitou             |
| 1.2  | Model Name                              |    | Kleos HM 500 D18    |
| 1.3  | Power source                            |    | Manual              |
| 1.4  | Operator type                           |    | Pedestrian          |
| 1.5  | Max. capacity                           | Q  | 500 kg              |
| 1.6  | Load center of gravity                  | C  | 250 mm              |
|      | Weight                                  |    |                     |
| 2.1  | Overall weight without tools            |    | 178 kg              |
|      | Wheels                                  |    |                     |
| 3.1  | Tires type                              |    | Nylon               |
| 3.2  | Dimensions of front wheels              |    | 2x (75x65)          |
| 3.3  | Dimensions of rear wheels               |    | 2x (150x50)         |
|      | Dimensions                              |    |                     |
| 4.2  | Mast lowered height                     | h1 | 1600 mm             |
| 4.5  | Mast extended height                    | h4 | 1780 mm             |
| 4.19 | Overall length                          | l1 | 1300 mm             |
| 4.20 | Length to face of forks                 | 12 | 575 mm              |
| 4.21 | Overall width                           | b1 | 710 mm              |
| 4.25 | Forks spread                            | b5 | 519 mm              |
| 4.32 | Ground clearance at centre of wheelbase | m2 | 35 mm               |
|      | Performances                            |    |                     |
| 5.2  | Lifting speed (laden / unladen)         |    | 0.10 m/s / 0.10 m/s |
| 5.3  | Lowering speed (laden / unladen)        |    | 0.10 m/s / 0.10 m/s |
| 5.11 | Parking brake                           |    | Mecanic             |