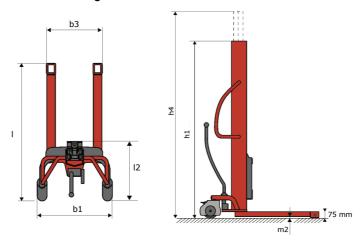

# **KLEOS HM 500 D18**

|      | Technical characteristics               |    | Metric              |
|------|-----------------------------------------|----|---------------------|
| 1.1  | Manufacturer                            |    | Manitou             |
| 1.2  | Model Name                              |    | Kleos HM 500 D18    |
| 1.3  | Power source                            |    | Manual              |
| 1.4  | Operator type                           |    | Pedestrian          |
| 1.5  | Max. capacity                           | Q  | 500 kg              |
| 1.6  | Load center of gravity                  | C  | 250 mm              |
|      | Weight                                  |    |                     |
| 2.1  | Overall weight without tools            |    | 178 kg              |
|      | Wheels                                  |    |                     |
| 3.1  | Tires type                              |    | Nylon               |
| 3.2  | Dimensions of front wheels              |    | 2x (75x65)          |
| 3.3  | Dimensions of rear wheels               |    | 2x (150x50)         |
|      | Dimensions                              |    |                     |
| 4.2  | Mast lowered height                     | h1 | 1600 mm             |
| 4.5  | Mast extended height                    | h4 | 1780 mm             |
| 4.19 | Overall length                          | l1 | 1300 mm             |
| 4.20 | Length to face of forks                 | 12 | 575 mm              |
| 4.21 | Overall width                           | b1 | 710 mm              |
| 4.25 | Forks spread                            | b5 | 519 mm              |
| 4.32 | Ground clearance at centre of wheelbase | m2 | 35 mm               |
|      | Performances                            |    |                     |
| 5.2  | Lifting speed (laden / unladen)         |    | 0.10 m/s / 0.10 m/s |
| 5.3  | Lowering speed (laden / unladen)        |    | 0.10 m/s / 0.10 m/s |
| 5.11 | Parking brake                           |    | Mecanic             |

#### Kleos HM 500 D18 - Dimensional drawing