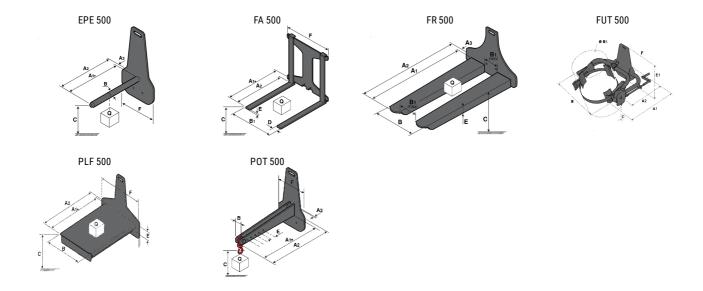

### **Tool characteristics**

| Tool 500 kg | Attachment capacity | Center of gravity of load | A1   | A2   | В    | E   | B1  | С   | D  | E   | E1  | E2 | F   | Weight |
|-------------|---------------------|---------------------------|------|------|------|-----|-----|-----|----|-----|-----|----|-----|--------|
|             | kg                  | mm                        | mm   | mm   | mm   | mm  | mm  | mm  | mm | mm  | mm  | mm | mm  | kg     |
| EPE 500     | 500                 | 350                       | 700  | 715  | 50   | -   | -   | 252 | -  | -   | -   | -  | 320 | 30     |
| FA 500      | 500                 | 350                       | 700  | 745  | -    | 250 | 680 | 45  | 60 | 30  | -   | -  | 720 | 54     |
| FR 500      | 500                 | 600                       | 1150 | 1177 | 560  | 200 | 315 | 85  |    | 70  |     | -  | 700 | 68     |
| FUT 500     | 300                 | 600                       | 795  | 650  | 1057 | 350 | 650 | 245 | -  | 240 | 631 | -  | -   | 92     |
| PLF 500     | 500                 | 350                       | 700  | 727  | 600  | -   | -   | 280 | -  | 91  | -   | -  | 630 | 50     |
| POT 500     | 250                 | 600                       | 625  | 652  | 50   | -   | -   | 150 | -  | -   | -   | -  | 320 | 25     |

## Tools