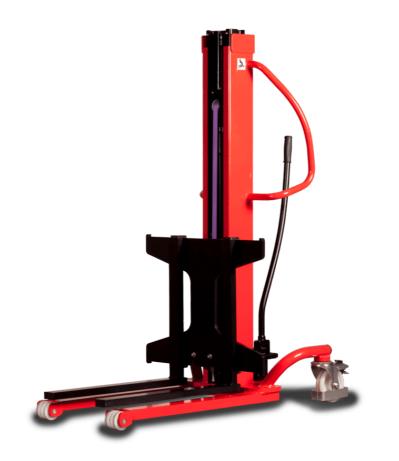

## **KLEOS HM 500 D18**

|      | Technical characteristics               |    | Metric              |
|------|-----------------------------------------|----|---------------------|
| 1.1  | Manufacturer                            |    | Manitou             |
| 1.2  | Model Name                              |    | HM 500 D18          |
| 1.3  | Power source                            |    | Manual              |
| 1.4  | Operator type                           |    | Pedestrian          |
| 1.5  | Max. capacity                           | Q  | 500 kg              |
| 1.6  | Load center of gravity                  | С  | 250 mm              |
|      | Weight                                  |    |                     |
| 2.1  | Overall weight without tools            |    | 178 kg              |
|      | Wheels                                  |    |                     |
| 3.1  | Tires type                              |    | Nylon               |
| 3.2  | Dimensions of front wheels              |    | 2x (75x65)          |
| 3.3  | Dimensions of rear wheels               |    | 2x (150x50)         |
|      | Dimensions                              |    |                     |
| 4.2  | Mast lowered height                     | h1 | 1600 mm             |
| 4.5  | Mast extended height                    | h4 | 1780 mm             |
| 4.19 | Overall length                          | l1 | 1300 mm             |
| 4.20 | Length to face of forks                 | 12 | 575 mm              |
| 4.21 | Overall width                           | b1 | 710 mm              |
| 4.25 | Forks spread                            | b5 | 519 mm              |
| 4.32 | Ground clearance at centre of wheelbase | m2 | 35 mm               |
|      | Performances                            |    |                     |
| 5.2  | Lifting speed (laden / unladen)         |    | 0.10 m/s / 0.10 m/s |
| 5.3  | Lowering speed (laden / unladen)        |    | 0.10 m/s / 0.10 m/s |
| 5.11 | Parking brake                           |    | Mecanic             |