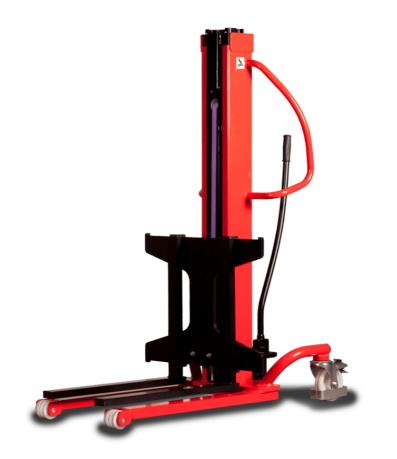

## **KLEOS HM 500 D18**

|      | Technical characteristics               |    | Metric              |
|------|-----------------------------------------|----|---------------------|
| 1.1  | Manufacturer                            |    | Manitou             |
| 1.2  | Model Name                              |    | Kleos HM 500 D18    |
| 1.3  | Power source                            |    | Manual              |
| 1.4  | Operator type                           |    | Pedestrian          |
| 1.5  | Max. capacity                           | Q  | 500 kg              |
| 1.6  | Load center of gravity                  | С  | 250 mm              |
|      | Weight                                  |    |                     |
| 2.1  | Overall weight without tools            |    | 178 kg              |
|      | Wheels                                  |    |                     |
| 3.1  | Tires type                              |    | Nylon               |
| 3.2  | Dimensions of front wheels              |    | 2x (75x65)          |
| 3.3  | Dimensions of rear wheels               |    | 2x (150x50)         |
|      | Dimensions                              |    |                     |
| 4.2  | Mast lowered height                     | h1 | 1600 mm             |
| 4.5  | Mast extended height                    | h4 | 1780 mm             |
| 4.19 | Overall length                          | 11 | 1300 mm             |
| 4.20 | Length to face of forks                 | 12 | 575 mm              |
| 4.21 | Overall width                           | b1 | 710 mm              |
| 4.25 | Forks spread                            | b5 | 519 mm              |
| 4.32 | Ground clearance at centre of wheelbase | m2 | 35 mm               |
|      | Performances                            |    |                     |
| 5.2  | Lifting speed (laden / unladen)         |    | 0.10 m/s / 0.10 m/s |
| 5.3  | Lowering speed (laden / unladen)        |    | 0.10 m/s / 0.10 m/s |
| 5.11 | Parking brake                           |    | Mecanic             |