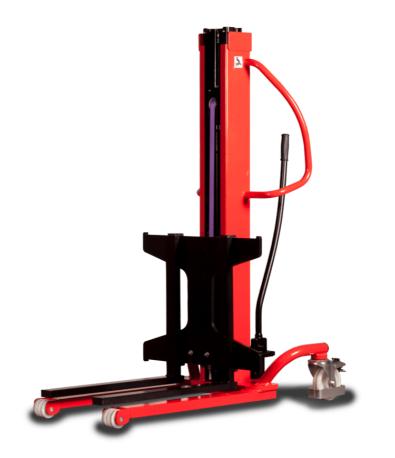

## **KLEOS HM 500 D18**

|      | Technical characteristics               |    | Metric              |
|------|-----------------------------------------|----|---------------------|
| 1.1  | Manufacturer                            |    | Manitou             |
| 1.2  | Model Name                              |    | Kleos HM 500 D18    |
| 1.3  | Power source                            |    | Manual              |
| 1.4  | Operator type                           |    | Pedestrian          |
| 1.5  | Max. capacity                           | Q  | 500 kg              |
| 1.6  | Load center of gravity                  | С  | 250 mm              |
|      | Weight                                  |    |                     |
| 2.1  | Overall weight without tools            |    | 178 kg              |
|      | Wheels                                  |    |                     |
| 3.1  | Tires type                              |    | Nylon               |
| 3.2  | Dimensions of front wheels              |    | 2x (75x65)          |
| 3.3  | Dimensions of rear wheels               |    | 2x (150x50)         |
|      | Dimensions                              |    |                     |
| 4.2  | Mast lowered height                     | h1 | 1600 mm             |
| 4.5  | Mast extended height                    | h4 | 1780 mm             |
| 4.19 | Overall length                          | 11 | 1300 mm             |
| 4.20 | Length to face of forks                 | 12 | 575 mm              |
| 4.21 | Overall width                           | b1 | 710 mm              |
| 4.25 | Forks spread                            | b5 | 519 mm              |
| 4.32 | Ground clearance at centre of wheelbase | m2 | 35 mm               |
|      | Performances                            |    |                     |
| 5.2  | Lifting speed (laden / unladen)         |    | 0.10 m/s / 0.10 m/s |
| 5.3  | Lowering speed (laden / unladen)        |    | 0.10 m/s / 0.10 m/s |
| 5.11 | Parking brake                           |    | Mecanic             |