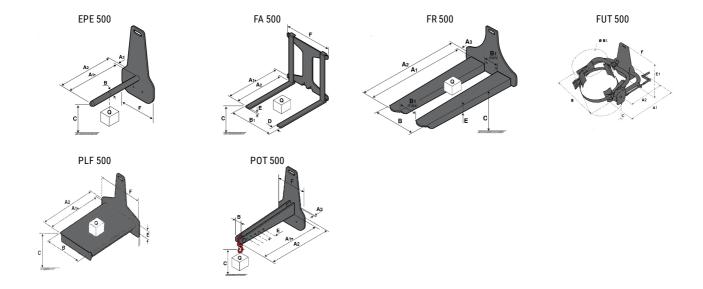

## **Tool characteristics**

| Tool 500 kg | Attachment capacity | Center of gravity of load | A1   | A2   | В    | E   | 31  | C   | D  | E   | E1  | E2 | F   | Weight |
|-------------|---------------------|---------------------------|------|------|------|-----|-----|-----|----|-----|-----|----|-----|--------|
|             | kg                  | mm                        | mm   | mm   | mm   | mm  | mm  | mm  | mm | mm  | mm  | mm | mm  | kg     |
| EPE 500     | 500                 | 350                       | 700  | 715  | 50   | -   | -   | 252 | -  | -   | -   | -  | 320 | 30     |
| FA 500      | 500                 | 350                       | 700  | 745  | -    | 250 | 680 | 45  | 60 | 30  | -   | -  | 720 | 54     |
| FR 500      | 500                 | 600                       | 1150 | 1177 | 560  | 200 | 315 | 85  | -  | 70  | -   | -  | 700 | 68     |
| FUT 500     | 300                 | 600                       | 795  | 650  | 1057 | 350 | 650 | 245 | -  | 240 | 631 | -  | -   | 92     |
| PLF 500     | 500                 | 350                       | 700  | 727  | 600  | -   | -   | 280 | -  | 91  | -   | -  | 630 | 50     |
| POT 500     | 250                 | 600                       | 625  | 652  | 50   | -   | -   | 150 | -  | -   | -   | -  | 320 | 25     |

## Tools