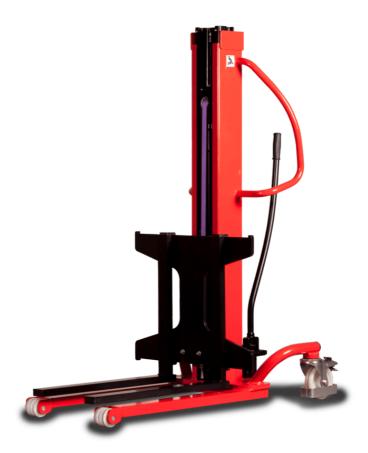

# **KLEOS HM 500 D18**

|      | Technical characteristics               |    | Metric              |
|------|-----------------------------------------|----|---------------------|
| 1.1  | Manufacturer                            |    | Manitou             |
| 1.2  | Model Name                              |    | HM 500 D18          |
| 1.3  | Power source                            |    | Manual              |
| 1.4  | Operator type                           |    | Pedestrian          |
| 1.5  | Max. capacity                           | Q  | 500 kg              |
| 1.6  | Load center of gravity                  | С  | 250 mm              |
|      | Weight                                  |    |                     |
| 2.1  | Overall weight without tools            |    | 178 kg              |
|      | Wheels                                  |    |                     |
| 3.1  | Tires type                              |    | Nylon               |
| 3.2  | Dimensions of front wheels              |    | 2x (75x65)          |
| 3.3  | Dimensions of rear wheels               |    | 2x (150x50)         |
|      | Dimensions                              |    |                     |
| 4.2  | Mast lowered height                     | h1 | 1600 mm             |
| 4.5  | Mast extended height                    | h4 | 1780 mm             |
| 4.19 | Overall length                          | l1 | 1300 mm             |
| 4.20 | Length to face of forks                 | 12 | 575 mm              |
| 4.21 | Overall width                           | b1 | 710 mm              |
| 4.25 | Forks spread                            | b5 | 519 mm              |
| 4.32 | Ground clearance at centre of wheelbase | m2 | 35 mm               |
|      | Performances                            |    |                     |
| 5.2  | Lifting speed (laden / unladen)         |    | 0.10 m/s / 0.10 m/s |
| 5.3  | Lowering speed (laden / unladen)        |    | 0.10 m/s / 0.10 m/s |
| 5.11 | Parking brake                           |    | Mecanic             |