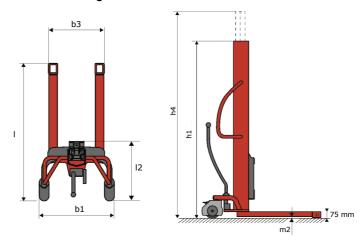

# **KLEOS HM 500 D18**

|      |                                         |    | <i>y</i> ,          |
|------|-----------------------------------------|----|---------------------|
|      | Technical characteristics               |    | Metric              |
| 1.1  | Manufacturer                            |    | Manitou             |
| 1.2  | Model Name                              |    | Kleos HM 500 D18    |
| 1.3  | Power source                            |    | Manual              |
| 1.4  | Operator type                           |    | Pedestrian          |
| 1.5  | Max. capacity                           | Q  | 500 kg              |
| 1.6  | Load center of gravity                  | С  | 250 mm              |
|      | Weight                                  |    |                     |
| 2.1  | Overall weight without tools            |    | 178 kg              |
|      | Wheels                                  |    |                     |
| 3.1  | Tires type                              |    | Nylon               |
| 3.2  | Dimensions of front wheels              |    | 2x (75x65)          |
| 3.3  | Dimensions of rear wheels               |    | 2x (150x50)         |
|      | Dimensions                              |    |                     |
| 4.2  | Mast lowered height                     | h1 | 1600 mm             |
| 4.5  | Mast extended height                    | h4 | 1780 mm             |
| 4.19 | Overall length                          | l1 | 1300 mm             |
| 4.20 | Length to face of forks                 | 12 | 575 mm              |
| 4.21 | Overall width                           | b1 | 710 mm              |
| 4.25 | Forks spread                            | b5 | 519 mm              |
| 4.32 | Ground clearance at centre of wheelbase | m2 | 35 mm               |
|      | Performances                            |    |                     |
| 5.2  | Lifting speed (laden / unladen)         |    | 0.10 m/s / 0.10 m/s |
| 5.3  | Lowering speed (laden / unladen)        |    | 0.10 m/s / 0.10 m/s |
| 5.11 | Parking brake                           |    | Mecanic             |

#### Kleos HM 500 D18 - Dimensional drawing