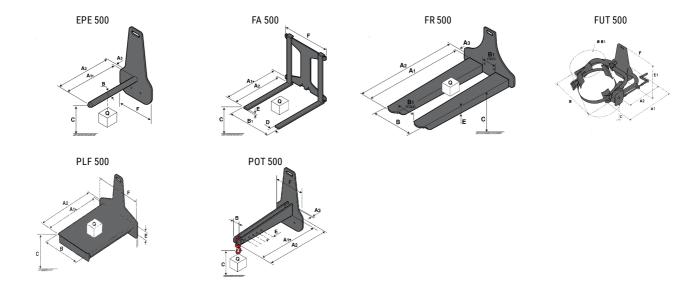

## **Tool characteristics**

| Tool 500 kg | Attachment capacity | Center of gravity of load | A1   | A2   | В    | E   | 31  | С   | D  | E   | E1  | E2 | F   | Weight |
|-------------|---------------------|---------------------------|------|------|------|-----|-----|-----|----|-----|-----|----|-----|--------|
|             | kg                  | mm                        | mm   | mm   | mm   | mm  | mm  | mm  | mm | mm  | mm  | mm | mm  | kg     |
| EPE 500     | 500                 | 350                       | 700  | 715  | 50   | -   | -   | 252 | -  | -   | -   | -  | 320 | 30     |
| FA 500      | 500                 | 350                       | 700  | 745  | -    | 250 | 680 | 45  | 60 | 30  | -   | -  | 720 | 54     |
| FR 500      | 500                 | 600                       | 1150 | 1177 | 560  | 200 | 315 | 85  | -  | 70  |     | -  | 700 | 68     |
| FUT 500     | 300                 | 600                       | 795  | 650  | 1057 | 350 | 650 | 245 | -  | 240 | 631 | -  | -   | 92     |
| PLF 500     | 500                 | 350                       | 700  | 727  | 600  | -   |     | 280 | -  | 91  |     | -  | 630 | 50     |
| POT 500     | 250                 | 600                       | 625  | 652  | 50   | -   | -   | 150 | -  | -   | -   | -  | 320 | 25     |

## Tools