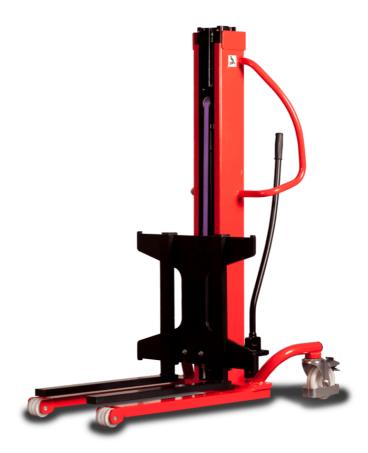

# **KLEOS HM 500 D18**

|      |                                         |    | <i>y</i> ,          |
|------|-----------------------------------------|----|---------------------|
|      | Technical characteristics               |    | Metric              |
| 1.1  | Manufacturer                            |    | Manitou             |
| 1.2  | Model Name                              |    | Kleos HM 500 D18    |
| 1.3  | Power source                            |    | Manual              |
| 1.4  | Operator type                           |    | Pedestrian          |
| 1.5  | Max. capacity                           | Q  | 500 kg              |
| 1.6  | Load center of gravity                  | С  | 250 mm              |
|      | Weight                                  |    |                     |
| 2.1  | Overall weight without tools            |    | 178 kg              |
|      | Wheels                                  |    |                     |
| 3.1  | Tires type                              |    | Nylon               |
| 3.2  | Dimensions of front wheels              |    | 2x (75x65)          |
| 3.3  | Dimensions of rear wheels               |    | 2x (150x50)         |
|      | Dimensions                              |    |                     |
| 4.2  | Mast lowered height                     | h1 | 1600 mm             |
| 4.5  | Mast extended height                    | h4 | 1780 mm             |
| 4.19 | Overall length                          | l1 | 1300 mm             |
| 4.20 | Length to face of forks                 | 12 | 575 mm              |
| 4.21 | Overall width                           | b1 | 710 mm              |
| 4.25 | Forks spread                            | b5 | 519 mm              |
| 4.32 | Ground clearance at centre of wheelbase | m2 | 35 mm               |
|      | Performances                            |    |                     |
| 5.2  | Lifting speed (laden / unladen)         |    | 0.10 m/s / 0.10 m/s |
| 5.3  | Lowering speed (laden / unladen)        |    | 0.10 m/s / 0.10 m/s |
| 5.11 | Parking brake                           |    | Mecanic             |