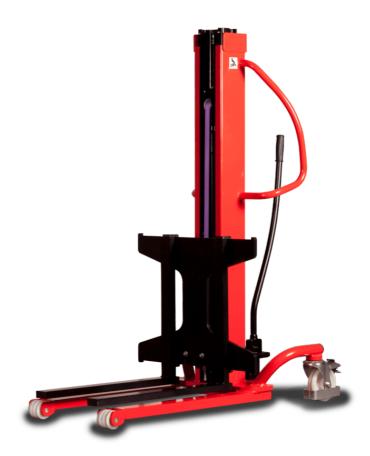

# **KLEOS HM 500 D18**

|      | Technical characteristics               |    | Metric              |
|------|-----------------------------------------|----|---------------------|
| 1.1  | Manufacturer                            |    | Manitou             |
| 1.2  | Model Name                              |    | HM 500 D18          |
| 1.3  | Power source                            |    | Manual              |
| 1.4  | Operator type                           |    | Pedestrian          |
| 1.5  | Max. capacity                           | Q  | 500 kg              |
| 1.6  | Load center of gravity                  | С  | 250 mm              |
|      | Weight                                  |    |                     |
| 2.1  | Overall weight without tools            |    | 178 kg              |
|      | Wheels                                  |    |                     |
| 3.1  | Tires type                              |    | Nylon               |
| 3.2  | Dimensions of front wheels              |    | 2x (75x65)          |
| 3.3  | Dimensions of rear wheels               |    | 2x (150x50)         |
|      | Dimensions                              |    |                     |
| 4.2  | Mast lowered height                     | h1 | 1600 mm             |
| 4.5  | Mast extended height                    | h4 | 1780 mm             |
| 4.19 | Overall length                          | l1 | 1300 mm             |
| 4.20 | Length to face of forks                 | 12 | 575 mm              |
| 4.21 | Overall width                           | b1 | 710 mm              |
| 4.25 | Forks spread                            | b5 | 519 mm              |
| 4.32 | Ground clearance at centre of wheelbase | m2 | 35 mm               |
|      | Performances                            |    |                     |
| 5.2  | Lifting speed (laden / unladen)         |    | 0.10 m/s / 0.10 m/s |
| 5.3  | Lowering speed (laden / unladen)        |    | 0.10 m/s / 0.10 m/s |
| 5.11 | Parking brake                           |    | Mecanic             |