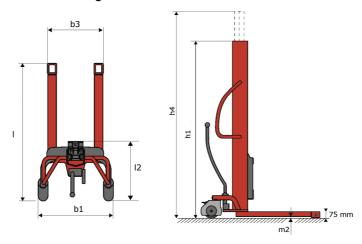

# **KLEOS HM 500 D18**

|      | Technical characteristics               |    | Metric              |
|------|-----------------------------------------|----|---------------------|
| 1.1  | Manufacturer                            |    | Manitou             |
| 1.2  | Model Name                              |    | HM 500 D18          |
| 1.3  | Power source                            |    | Manual              |
| 1.4  | Operator type                           |    | Pedestrian          |
| 1.5  | Max. capacity                           | Q  | 500 kg              |
| 1.6  | Load center of gravity                  | С  | 250 mm              |
|      | Weight                                  |    |                     |
| 2.1  | Overall weight without tools            |    | 178 kg              |
|      | Wheels                                  |    |                     |
| 3.1  | Tires type                              |    | Nylon               |
| 3.2  | Dimensions of front wheels              |    | 2x (75x65)          |
| 3.3  | Dimensions of rear wheels               |    | 2x (150x50)         |
|      | Dimensions                              |    |                     |
| 4.2  | Mast lowered height                     | h1 | 1600 mm             |
| 4.5  | Mast extended height                    | h4 | 1780 mm             |
| 4.19 | Overall length                          | l1 | 1300 mm             |
| 4.20 | Length to face of forks                 | 12 | 575 mm              |
| 4.21 | Overall width                           | b1 | 710 mm              |
| 4.25 | Forks spread                            | b5 | 519 mm              |
| 4.32 | Ground clearance at centre of wheelbase | m2 | 35 mm               |
|      | Performances                            |    |                     |
| 5.2  | Lifting speed (laden / unladen)         |    | 0.10 m/s / 0.10 m/s |
| 5.3  | Lowering speed (laden / unladen)        |    | 0.10 m/s / 0.10 m/s |
| 5.11 | Parking brake                           |    | Mecanic             |

#### Kleos HM 500 D18 - Dimensional drawing