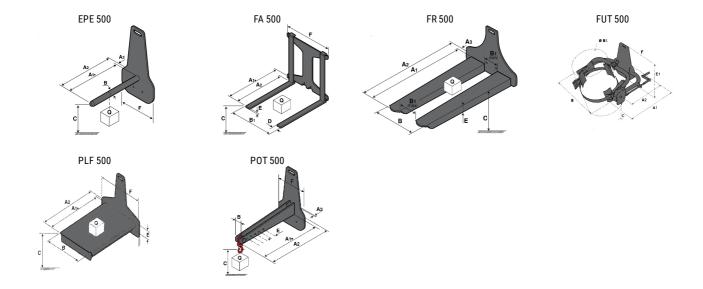

## **Tool characteristics**

| Tool 500 kg | Attachment capacity | Center of gravity of load | A1   | A2   | В    | E   | 31  | C   | D  | E   | E1  | E2 | F   | Weight |
|-------------|---------------------|---------------------------|------|------|------|-----|-----|-----|----|-----|-----|----|-----|--------|
|             | kg                  | mm                        | mm   | mm   | mm   | mm  | mm  | mm  | mm | mm  | mm  | mm | mm  | kg     |
| EPE 500     | 500                 | 350                       | 700  | 715  | 50   | -   | -   | 252 | -  | -   | -   | -  | 320 | 30     |
| FA 500      | 500                 | 350                       | 700  | 745  | -    | 250 | 680 | 45  | 60 | 30  | -   | -  | 720 | 54     |
| FR 500      | 500                 | 600                       | 1150 | 1177 | 560  | 200 | 315 | 85  |    | 70  | -   | -  | 700 | 68     |
| FUT 500     | 300                 | 600                       | 795  | 650  | 1057 | 350 | 650 | 245 | -  | 240 | 631 | -  | -   | 92     |
| PLF 500     | 500                 | 350                       | 700  | 727  | 600  | -   |     | 280 |    | 91  | -   | -  | 630 | 50     |
| POT 500     | 250                 | 600                       | 625  | 652  | 50   | -   | -   | 150 | -  | -   | -   | -  | 320 | 25     |

## Tools