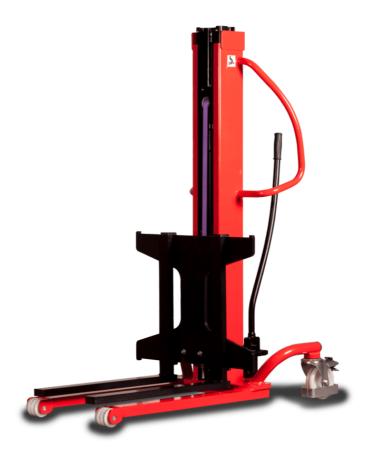

# **KLEOS HM 500 D18**

|      |                                         |    | ,                   |
|------|-----------------------------------------|----|---------------------|
|      | Technical characteristics               |    | Metric              |
| 1.1  | Manufacturer                            |    | Manitou             |
| 1.2  | Model Name                              |    | Kleos HM 500 D18    |
| 1.3  | Power source                            |    | Manual              |
| 1.4  | Operator type                           |    | Pedestrian          |
| 1.5  | Max. capacity                           | Q  | 500 kg              |
| 1.6  | Load center of gravity                  | c  | 250 mm              |
|      | Weight                                  |    |                     |
| 2.1  | Overall weight without tools            |    | 178 kg              |
|      | Wheels                                  |    |                     |
| 3.1  | Tires type                              |    | Nylon               |
| 3.2  | Dimensions of front wheels              |    | 2x (75x65)          |
| 3.3  | Dimensions of rear wheels               |    | 2x (150x50)         |
|      | Dimensions                              |    |                     |
| 4.2  | Mast lowered height                     | h1 | 1600 mm             |
| 4.5  | Mast extended height                    | h4 | 1780 mm             |
| 4.19 | Overall length                          | l1 | 1300 mm             |
| 4.20 | Length to face of forks                 | 12 | 575 mm              |
| 4.21 | Overall width                           | b1 | 710 mm              |
| 4.25 | Forks spread                            | b5 | 519 mm              |
| 4.32 | Ground clearance at centre of wheelbase | m2 | 35 mm               |
|      | Performances                            |    |                     |
| 5.2  | Lifting speed (laden / unladen)         |    | 0.10 m/s / 0.10 m/s |
| 5.3  | Lowering speed (laden / unladen)        |    | 0.10 m/s / 0.10 m/s |
| 5.11 | Parking brake                           |    | Mecanic             |