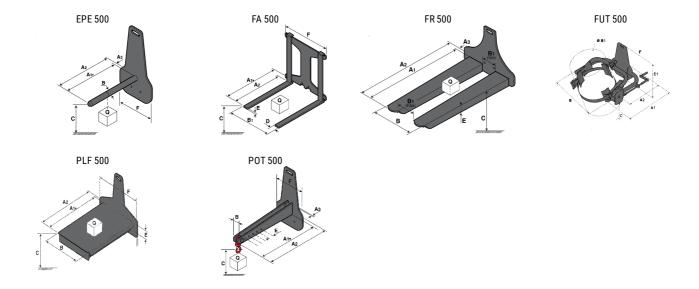

### **Tool characteristics**

| Tool 500 kg | Attachment capacity | Center of gravity of load | A1   | A2   | В    | E   | 31  | С   | D  | E   | E1  | E2 | F   | Weight |
|-------------|---------------------|---------------------------|------|------|------|-----|-----|-----|----|-----|-----|----|-----|--------|
|             | kg                  | mm                        | mm   | mm   | mm   | mm  | mm  | mm  | mm | mm  | mm  | mm | mm  | kg     |
| EPE 500     | 500                 | 350                       | 700  | 715  | 50   | -   | -   | 252 | -  | -   | -   | -  | 320 | 30     |
| FA 500      | 500                 | 350                       | 700  | 745  | -    | 250 | 680 | 45  | 60 | 30  | -   | -  | 720 | 54     |
| FR 500      | 500                 | 600                       | 1150 | 1177 | 560  | 200 | 315 | 85  | -  | 70  |     | -  | 700 | 68     |
| FUT 500     | 300                 | 600                       | 795  | 650  | 1057 | 350 | 650 | 245 | -  | 240 | 631 | -  | -   | 92     |
| PLF 500     | 500                 | 350                       | 700  | 727  | 600  | -   |     | 280 | -  | 91  |     | -  | 630 | 50     |
| POT 500     | 250                 | 600                       | 625  | 652  | 50   | -   | -   | 150 | -  | -   | -   | -  | 320 | 25     |

## Tools