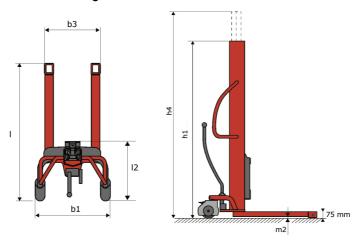

# **KLEOS HM 500 D18**

|      |                                         |    | ,                   |
|------|-----------------------------------------|----|---------------------|
|      | Technical characteristics               |    | Metric              |
| 1.1  | Manufacturer                            |    | Manitou             |
| 1.2  | Model Name                              |    | Kleos HM 500 D18    |
| 1.3  | Power source                            |    | Manual              |
| 1.4  | Operator type                           |    | Pedestrian          |
| 1.5  | Max. capacity                           | Q  | 500 kg              |
| 1.6  | Load center of gravity                  | c  | 250 mm              |
|      | Weight                                  |    |                     |
| 2.1  | Overall weight without tools            |    | 178 kg              |
|      | Wheels                                  |    |                     |
| 3.1  | Tires type                              |    | Nylon               |
| 3.2  | Dimensions of front wheels              |    | 2x (75x65)          |
| 3.3  | Dimensions of rear wheels               |    | 2x (150x50)         |
|      | Dimensions                              |    |                     |
| 4.2  | Mast lowered height                     | h1 | 1600 mm             |
| 4.5  | Mast extended height                    | h4 | 1780 mm             |
| 4.19 | Overall length                          | l1 | 1300 mm             |
| 4.20 | Length to face of forks                 | 12 | 575 mm              |
| 4.21 | Overall width                           | b1 | 710 mm              |
| 4.25 | Forks spread                            | b5 | 519 mm              |
| 4.32 | Ground clearance at centre of wheelbase | m2 | 35 mm               |
|      | Performances                            |    |                     |
| 5.2  | Lifting speed (laden / unladen)         |    | 0.10 m/s / 0.10 m/s |
| 5.3  | Lowering speed (laden / unladen)        |    | 0.10 m/s / 0.10 m/s |
| 5.11 | Parking brake                           |    | Mecanic             |

#### Kleos HM 500 D18 - Dimensional drawing