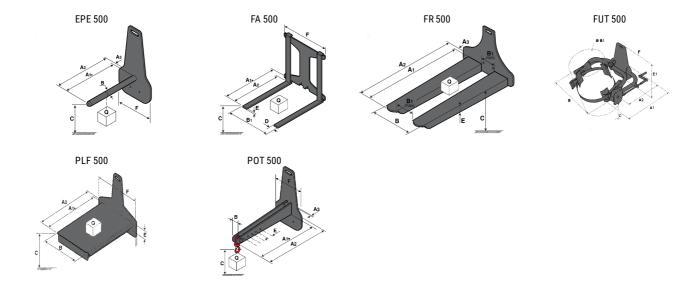

### **Tool characteristics**

| Tool 500 kg | Attachment capacity | Center of gravity of load | A1   | A2   | В    | E   | 31  | C   | D  | E   | E1  | E2 | F   | Weight |
|-------------|---------------------|---------------------------|------|------|------|-----|-----|-----|----|-----|-----|----|-----|--------|
|             | kg                  | mm                        | mm   | mm   | mm   | mm  | mm  | mm  | mm | mm  | mm  | mm | mm  | kg     |
| EPE 500     | 500                 | 350                       | 700  | 715  | 50   | -   | -   | 252 | -  | -   | -   | -  | 320 | 30     |
| FA 500      | 500                 | 350                       | 700  | 745  | -    | 250 | 680 | 45  | 60 | 30  | -   | -  | 720 | 54     |
| FR 500      | 500                 | 600                       | 1150 | 1177 | 560  | 200 | 315 | 85  | -  | 70  | -   | -  | 700 | 68     |
| FUT 500     | 300                 | 600                       | 795  | 650  | 1057 | 350 | 650 | 245 | -  | 240 | 631 | -  | -   | 92     |
| PLF 500     | 500                 | 350                       | 700  | 727  | 600  | -   | -   | 280 | -  | 91  | -   | -  | 630 | 50     |
| POT 500     | 250                 | 600                       | 625  | 652  | 50   | -   | -   | 150 | -  | -   | -   | -  | 320 | 25     |

## Tools