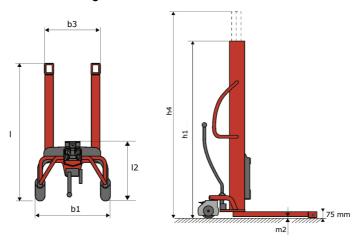

# **KLEOS HM 500 D18**

|      | Technical characteristics               |    | Metric              |
|------|-----------------------------------------|----|---------------------|
| 1.1  | Manufacturer                            |    | Manitou             |
| 1.2  | Model Name                              |    | Kleos HM 500 D18    |
| 1.3  | Power source                            |    | Manual              |
| 1.4  | Operator type                           |    | Pedestrian          |
| 1.5  | Max. capacity                           | Q  | 500 kg              |
| 1.6  | Load center of gravity                  | С  | 250 mm              |
|      | Weight                                  |    |                     |
| 2.1  | Overall weight without tools            |    | 178 kg              |
|      | Wheels                                  |    |                     |
| 3.1  | Tires type                              |    | Nylon               |
| 3.2  | Dimensions of front wheels              |    | 2x (75x65)          |
| 3.3  | Dimensions of rear wheels               |    | 2x (150x50)         |
|      | Dimensions                              |    |                     |
| 4.2  | Mast lowered height                     | h1 | 1600 mm             |
| 4.5  | Mast extended height                    | h4 | 1780 mm             |
| 4.19 | Overall length                          | l1 | 1300 mm             |
| 4.20 | Length to face of forks                 | 12 | 575 mm              |
| 4.21 | Overall width                           | b1 | 710 mm              |
| 4.25 | Forks spread                            | b5 | 519 mm              |
| 4.32 | Ground clearance at centre of wheelbase | m2 | 35 mm               |
|      | Performances                            |    |                     |
| 5.2  | Lifting speed (laden / unladen)         |    | 0.10 m/s / 0.10 m/s |
| 5.3  | Lowering speed (laden / unladen)        |    | 0.10 m/s / 0.10 m/s |
| 5.11 | Parking brake                           |    | Mecanic             |

#### Kleos HM 500 D18 - Dimensional drawing