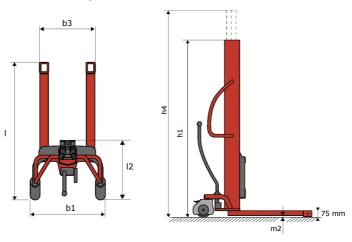

## **KLEOS HM 500 D18**

|      | Technical characteristics               |    | Metric              |
|------|-----------------------------------------|----|---------------------|
| 1.1  | Manufacturer                            |    | Manitou             |
| 1.2  | Model Name                              |    | Kleos HM 500 D18    |
| 1.3  | Power source                            |    | Manual              |
| 1.4  | Operator type                           |    | Pedestrian          |
| 1.5  | Max. capacity                           | Q  | 500 kg              |
| 1.6  | Load center of gravity                  | С  | 250 mm              |
|      | Weight                                  |    |                     |
| 2.1  | Overall weight without tools            |    | 178 kg              |
|      | Wheels                                  |    |                     |
| 3.1  | Tires type                              |    | Nylon               |
| 3.2  | Dimensions of front wheels              |    | 2x (75x65)          |
| 3.3  | Dimensions of rear wheels               |    | 2x (150x50)         |
|      | Dimensions                              |    |                     |
| 4.2  | Mast lowered height                     | h1 | 1600 mm             |
| 4.5  | Mast extended height                    | h4 | 1780 mm             |
| 4.19 | Overall length                          | 11 | 1300 mm             |
| 4.20 | Length to face of forks                 | 12 | 575 mm              |
| 4.21 | Overall width                           | b1 | 710 mm              |
| 4.25 | Forks spread                            | b5 | 519 mm              |
| 4.32 | Ground clearance at centre of wheelbase | m2 | 35 mm               |
|      | Performances                            |    |                     |
| 5.2  | Lifting speed (laden / unladen)         |    | 0.10 m/s / 0.10 m/s |
| 5.3  | Lowering speed (laden / unladen)        |    | 0.10 m/s / 0.10 m/s |
| 5.11 | Parking brake                           |    | Mecanic             |

## Kleos HM 500 D18 - Dimensional drawing