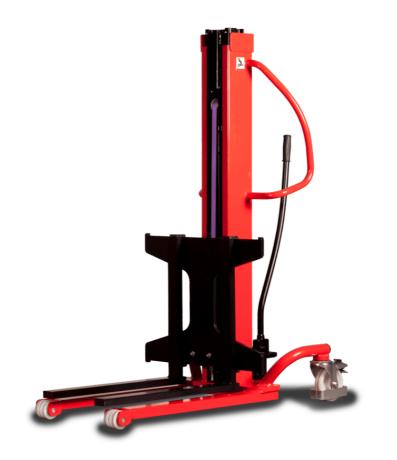

## **KLEOS HM 500 D18**

|      | Technical characteristics               |    | Metric              |
|------|-----------------------------------------|----|---------------------|
| 1.1  | Manufacturer                            |    | Manitou             |
| 1.2  | Model Name                              |    | HM 500 D18          |
| 1.3  | Power source                            |    | Manual              |
| 1.4  | Operator type                           |    | Pedestrian          |
| 1.5  | Max. capacity                           | Q  | 500 kg              |
| 1.6  | Load center of gravity                  | С  | 250 mm              |
|      | Weight                                  |    |                     |
| 2.1  | Overall weight without tools            |    | 178 kg              |
|      | Wheels                                  |    |                     |
| 3.1  | Tires type                              |    | Nylon               |
| 3.2  | Dimensions of front wheels              |    | 2x (75x65)          |
| 3.3  | Dimensions of rear wheels               |    | 2x (150x50)         |
|      | Dimensions                              |    |                     |
| 4.2  | Mast lowered height                     | h1 | 1600 mm             |
| 4.5  | Mast extended height                    | h4 | 1780 mm             |
| 4.19 | Overall length                          | l1 | 1300 mm             |
| 4.20 | Length to face of forks                 | 12 | 575 mm              |
| 4.21 | Overall width                           | b1 | 710 mm              |
| 4.25 | Forks spread                            | b5 | 519 mm              |
| 4.32 | Ground clearance at centre of wheelbase | m2 | 35 mm               |
|      | Performances                            |    |                     |
| 5.2  | Lifting speed (laden / unladen)         |    | 0.10 m/s / 0.10 m/s |
| 5.3  | Lowering speed (laden / unladen)        |    | 0.10 m/s / 0.10 m/s |
| 5.11 | Parking brake                           |    | Mecanic             |