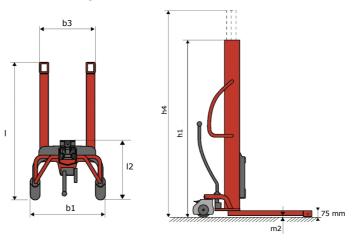

## **KLEOS HM 500 D18**

|      | Technical characteristics               |    | Metric              |
|------|-----------------------------------------|----|---------------------|
| 1.1  | Manufacturer                            |    | Manitou             |
| 1.2  | Model Name                              |    | HM 500 D18          |
| 1.3  | Power source                            |    | Manual              |
| 1.4  | Operator type                           |    | Pedestrian          |
| 1.5  | Max. capacity                           | Q  | 500 kg              |
| 1.6  | Load center of gravity                  | С  | 250 mm              |
|      | Weight                                  |    |                     |
| 2.1  | Overall weight without tools            |    | 178 kg              |
|      | Wheels                                  |    |                     |
| 3.1  | Tires type                              |    | Nylon               |
| 3.2  | Dimensions of front wheels              |    | 2x (75x65)          |
| 3.3  | Dimensions of rear wheels               |    | 2x (150x50)         |
|      | Dimensions                              |    |                     |
| 4.2  | Mast lowered height                     | h1 | 1600 mm             |
| 4.5  | Mast extended height                    | h4 | 1780 mm             |
| 4.19 | Overall length                          | 11 | 1300 mm             |
| 4.20 | Length to face of forks                 | 12 | 575 mm              |
| 4.21 | Overall width                           | b1 | 710 mm              |
| 4.25 | Forks spread                            | b5 | 519 mm              |
| 4.32 | Ground clearance at centre of wheelbase | m2 | 35 mm               |
|      | Performances                            |    |                     |
| 5.2  | Lifting speed (laden / unladen)         |    | 0.10 m/s / 0.10 m/s |
| 5.3  | Lowering speed (laden / unladen)        |    | 0.10 m/s / 0.10 m/s |
| 5.11 | Parking brake                           |    | Mecanic             |

## Kleos HM 500 D18 - Dimensional drawing