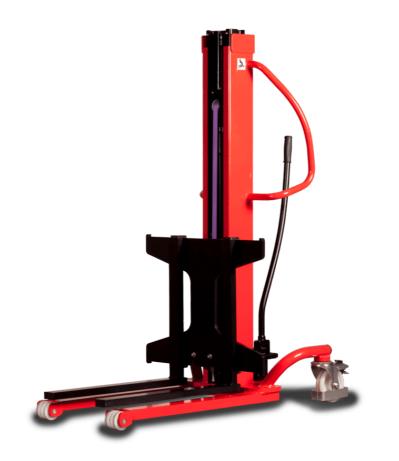

## **KLEOS HM 500 D18**

|      | Technical characteristics               |    | Metric              |
|------|-----------------------------------------|----|---------------------|
| 1.1  | Manufacturer                            |    | Manitou             |
| 1.2  | Model Name                              |    | HM 500 D18          |
| 1.3  | Power source                            |    | Manual              |
| 1.4  | Operator type                           |    | Pedestrian          |
| 1.5  | Max. capacity                           | Q  | 500 kg              |
| 1.6  | Load center of gravity                  | С  | 250 mm              |
|      | Weight                                  |    |                     |
| 2.1  | Overall weight without tools            |    | 178 kg              |
|      | Wheels                                  |    |                     |
| 3.1  | Tires type                              |    | Nylon               |
| 3.2  | Dimensions of front wheels              |    | 2x (75x65)          |
| 3.3  | Dimensions of rear wheels               |    | 2x (150x50)         |
|      | Dimensions                              |    |                     |
| 4.2  | Mast lowered height                     | h1 | 1600 mm             |
| 4.5  | Mast extended height                    | h4 | 1780 mm             |
| 4.19 | Overall length                          | 11 | 1300 mm             |
| 4.20 | Length to face of forks                 | 12 | 575 mm              |
| 4.21 | Overall width                           | b1 | 710 mm              |
| 4.25 | Forks spread                            | b5 | 519 mm              |
| 4.32 | Ground clearance at centre of wheelbase | m2 | 35 mm               |
|      | Performances                            |    |                     |
| 5.2  | Lifting speed (laden / unladen)         |    | 0.10 m/s / 0.10 m/s |
| 5.3  | Lowering speed (laden / unladen)        |    | 0.10 m/s / 0.10 m/s |
| 5.11 | Parking brake                           |    | Mecanic             |