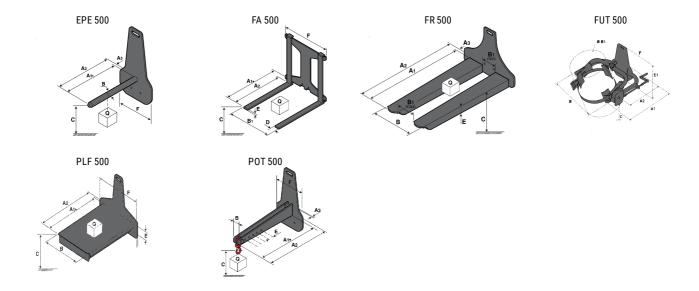

## **Tool characteristics**

| Tool 500 kg | Attachment capacity | Center of gravity of load | A1   | A2   | В    | E   | 31  | C   | D  | E   | E1  | E2 | F   | Weight |
|-------------|---------------------|---------------------------|------|------|------|-----|-----|-----|----|-----|-----|----|-----|--------|
|             | kg                  | mm                        | mm   | mm   | mm   | mm  | mm  | mm  | mm | mm  | mm  | mm | mm  | kg     |
| EPE 500     | 500                 | 350                       | 700  | 715  | 50   | -   | -   | 252 | -  | -   | -   | -  | 320 | 30     |
| FA 500      | 500                 | 350                       | 700  | 745  | -    | 250 | 680 | 45  | 60 | 30  | -   | -  | 720 | 54     |
| FR 500      | 500                 | 600                       | 1150 | 1177 | 560  | 200 | 315 | 85  | -  | 70  | -   | -  | 700 | 68     |
| FUT 500     | 300                 | 600                       | 795  | 650  | 1057 | 350 | 650 | 245 | -  | 240 | 631 | -  | -   | 92     |
| PLF 500     | 500                 | 350                       | 700  | 727  | 600  | -   | -   | 280 | -  | 91  | -   | -  | 630 | 50     |
| POT 500     | 250                 | 600                       | 625  | 652  | 50   | -   | -   | 150 | -  | -   | -   | -  | 320 | 25     |

## Tools