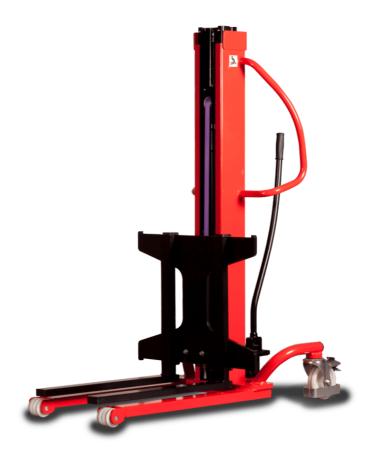

# **KLEOS HM 500 D18**

|      |                                         | RELEGITING BUILDING OF THE STATE OF THE STAT |                     |  |  |  |  |  |  |
|------|-----------------------------------------|--------------------------------------------------------------------------------------------------------------------------------------------------------------------------------------------------------------------------------------------------------------------------------------------------------------------------------------------------------------------------------------------------------------------------------------------------------------------------------------------------------------------------------------------------------------------------------------------------------------------------------------------------------------------------------------------------------------------------------------------------------------------------------------------------------------------------------------------------------------------------------------------------------------------------------------------------------------------------------------------------------------------------------------------------------------------------------------------------------------------------------------------------------------------------------------------------------------------------------------------------------------------------------------------------------------------------------------------------------------------------------------------------------------------------------------------------------------------------------------------------------------------------------------------------------------------------------------------------------------------------------------------------------------------------------------------------------------------------------------------------------------------------------------------------------------------------------------------------------------------------------------------------------------------------------------------------------------------------------------------------------------------------------------------------------------------------------------------------------------------------------|---------------------|--|--|--|--|--|--|
|      | Technical characteristics               |                                                                                                                                                                                                                                                                                                                                                                                                                                                                                                                                                                                                                                                                                                                                                                                                                                                                                                                                                                                                                                                                                                                                                                                                                                                                                                                                                                                                                                                                                                                                                                                                                                                                                                                                                                                                                                                                                                                                                                                                                                                                                                                                | Metric              |  |  |  |  |  |  |
| 1.1  | Manufacturer                            |                                                                                                                                                                                                                                                                                                                                                                                                                                                                                                                                                                                                                                                                                                                                                                                                                                                                                                                                                                                                                                                                                                                                                                                                                                                                                                                                                                                                                                                                                                                                                                                                                                                                                                                                                                                                                                                                                                                                                                                                                                                                                                                                | Manitou             |  |  |  |  |  |  |
| 1.2  | Model Name                              |                                                                                                                                                                                                                                                                                                                                                                                                                                                                                                                                                                                                                                                                                                                                                                                                                                                                                                                                                                                                                                                                                                                                                                                                                                                                                                                                                                                                                                                                                                                                                                                                                                                                                                                                                                                                                                                                                                                                                                                                                                                                                                                                | Kleos HM 500 D18    |  |  |  |  |  |  |
| 1.3  | Power source                            |                                                                                                                                                                                                                                                                                                                                                                                                                                                                                                                                                                                                                                                                                                                                                                                                                                                                                                                                                                                                                                                                                                                                                                                                                                                                                                                                                                                                                                                                                                                                                                                                                                                                                                                                                                                                                                                                                                                                                                                                                                                                                                                                | Manual              |  |  |  |  |  |  |
| 1.4  | Operator type                           |                                                                                                                                                                                                                                                                                                                                                                                                                                                                                                                                                                                                                                                                                                                                                                                                                                                                                                                                                                                                                                                                                                                                                                                                                                                                                                                                                                                                                                                                                                                                                                                                                                                                                                                                                                                                                                                                                                                                                                                                                                                                                                                                | Pedestrian          |  |  |  |  |  |  |
| 1.5  | Max. capacity                           | Q                                                                                                                                                                                                                                                                                                                                                                                                                                                                                                                                                                                                                                                                                                                                                                                                                                                                                                                                                                                                                                                                                                                                                                                                                                                                                                                                                                                                                                                                                                                                                                                                                                                                                                                                                                                                                                                                                                                                                                                                                                                                                                                              | 500 kg              |  |  |  |  |  |  |
| 1.6  | Load center of gravity                  | c                                                                                                                                                                                                                                                                                                                                                                                                                                                                                                                                                                                                                                                                                                                                                                                                                                                                                                                                                                                                                                                                                                                                                                                                                                                                                                                                                                                                                                                                                                                                                                                                                                                                                                                                                                                                                                                                                                                                                                                                                                                                                                                              | 250 mm              |  |  |  |  |  |  |
|      | Weight                                  |                                                                                                                                                                                                                                                                                                                                                                                                                                                                                                                                                                                                                                                                                                                                                                                                                                                                                                                                                                                                                                                                                                                                                                                                                                                                                                                                                                                                                                                                                                                                                                                                                                                                                                                                                                                                                                                                                                                                                                                                                                                                                                                                |                     |  |  |  |  |  |  |
| 2.1  | Overall weight without tools            |                                                                                                                                                                                                                                                                                                                                                                                                                                                                                                                                                                                                                                                                                                                                                                                                                                                                                                                                                                                                                                                                                                                                                                                                                                                                                                                                                                                                                                                                                                                                                                                                                                                                                                                                                                                                                                                                                                                                                                                                                                                                                                                                | 178 kg              |  |  |  |  |  |  |
|      | Wheels                                  |                                                                                                                                                                                                                                                                                                                                                                                                                                                                                                                                                                                                                                                                                                                                                                                                                                                                                                                                                                                                                                                                                                                                                                                                                                                                                                                                                                                                                                                                                                                                                                                                                                                                                                                                                                                                                                                                                                                                                                                                                                                                                                                                |                     |  |  |  |  |  |  |
| 3.1  | Tires type                              |                                                                                                                                                                                                                                                                                                                                                                                                                                                                                                                                                                                                                                                                                                                                                                                                                                                                                                                                                                                                                                                                                                                                                                                                                                                                                                                                                                                                                                                                                                                                                                                                                                                                                                                                                                                                                                                                                                                                                                                                                                                                                                                                | Nylon               |  |  |  |  |  |  |
| 3.2  | Dimensions of front wheels              |                                                                                                                                                                                                                                                                                                                                                                                                                                                                                                                                                                                                                                                                                                                                                                                                                                                                                                                                                                                                                                                                                                                                                                                                                                                                                                                                                                                                                                                                                                                                                                                                                                                                                                                                                                                                                                                                                                                                                                                                                                                                                                                                | 2x (75x65)          |  |  |  |  |  |  |
| 3.3  | Dimensions of rear wheels               |                                                                                                                                                                                                                                                                                                                                                                                                                                                                                                                                                                                                                                                                                                                                                                                                                                                                                                                                                                                                                                                                                                                                                                                                                                                                                                                                                                                                                                                                                                                                                                                                                                                                                                                                                                                                                                                                                                                                                                                                                                                                                                                                | 2x (150x50)         |  |  |  |  |  |  |
|      | Dimensions                              |                                                                                                                                                                                                                                                                                                                                                                                                                                                                                                                                                                                                                                                                                                                                                                                                                                                                                                                                                                                                                                                                                                                                                                                                                                                                                                                                                                                                                                                                                                                                                                                                                                                                                                                                                                                                                                                                                                                                                                                                                                                                                                                                |                     |  |  |  |  |  |  |
| 4.2  | Mast lowered height                     | h1                                                                                                                                                                                                                                                                                                                                                                                                                                                                                                                                                                                                                                                                                                                                                                                                                                                                                                                                                                                                                                                                                                                                                                                                                                                                                                                                                                                                                                                                                                                                                                                                                                                                                                                                                                                                                                                                                                                                                                                                                                                                                                                             | 1600 mm             |  |  |  |  |  |  |
| 4.5  | Mast extended height                    | h4                                                                                                                                                                                                                                                                                                                                                                                                                                                                                                                                                                                                                                                                                                                                                                                                                                                                                                                                                                                                                                                                                                                                                                                                                                                                                                                                                                                                                                                                                                                                                                                                                                                                                                                                                                                                                                                                                                                                                                                                                                                                                                                             | 1780 mm             |  |  |  |  |  |  |
| 4.19 | Overall length                          | l1                                                                                                                                                                                                                                                                                                                                                                                                                                                                                                                                                                                                                                                                                                                                                                                                                                                                                                                                                                                                                                                                                                                                                                                                                                                                                                                                                                                                                                                                                                                                                                                                                                                                                                                                                                                                                                                                                                                                                                                                                                                                                                                             | 1300 mm             |  |  |  |  |  |  |
| 4.20 | Length to face of forks                 | 12                                                                                                                                                                                                                                                                                                                                                                                                                                                                                                                                                                                                                                                                                                                                                                                                                                                                                                                                                                                                                                                                                                                                                                                                                                                                                                                                                                                                                                                                                                                                                                                                                                                                                                                                                                                                                                                                                                                                                                                                                                                                                                                             | 575 mm              |  |  |  |  |  |  |
| 4.21 | Overall width                           | b1                                                                                                                                                                                                                                                                                                                                                                                                                                                                                                                                                                                                                                                                                                                                                                                                                                                                                                                                                                                                                                                                                                                                                                                                                                                                                                                                                                                                                                                                                                                                                                                                                                                                                                                                                                                                                                                                                                                                                                                                                                                                                                                             | 710 mm              |  |  |  |  |  |  |
| 4.25 | Forks spread                            | b5                                                                                                                                                                                                                                                                                                                                                                                                                                                                                                                                                                                                                                                                                                                                                                                                                                                                                                                                                                                                                                                                                                                                                                                                                                                                                                                                                                                                                                                                                                                                                                                                                                                                                                                                                                                                                                                                                                                                                                                                                                                                                                                             | 519 mm              |  |  |  |  |  |  |
| 4.32 | Ground clearance at centre of wheelbase | m2                                                                                                                                                                                                                                                                                                                                                                                                                                                                                                                                                                                                                                                                                                                                                                                                                                                                                                                                                                                                                                                                                                                                                                                                                                                                                                                                                                                                                                                                                                                                                                                                                                                                                                                                                                                                                                                                                                                                                                                                                                                                                                                             | 35 mm               |  |  |  |  |  |  |
|      | Performances                            |                                                                                                                                                                                                                                                                                                                                                                                                                                                                                                                                                                                                                                                                                                                                                                                                                                                                                                                                                                                                                                                                                                                                                                                                                                                                                                                                                                                                                                                                                                                                                                                                                                                                                                                                                                                                                                                                                                                                                                                                                                                                                                                                |                     |  |  |  |  |  |  |
| 5.2  | Lifting speed (laden / unladen)         |                                                                                                                                                                                                                                                                                                                                                                                                                                                                                                                                                                                                                                                                                                                                                                                                                                                                                                                                                                                                                                                                                                                                                                                                                                                                                                                                                                                                                                                                                                                                                                                                                                                                                                                                                                                                                                                                                                                                                                                                                                                                                                                                | 0.10 m/s / 0.10 m/s |  |  |  |  |  |  |
| 5.3  | Lowering speed (laden / unladen)        |                                                                                                                                                                                                                                                                                                                                                                                                                                                                                                                                                                                                                                                                                                                                                                                                                                                                                                                                                                                                                                                                                                                                                                                                                                                                                                                                                                                                                                                                                                                                                                                                                                                                                                                                                                                                                                                                                                                                                                                                                                                                                                                                | 0.10 m/s / 0.10 m/s |  |  |  |  |  |  |
| 5.11 | Parking brake                           |                                                                                                                                                                                                                                                                                                                                                                                                                                                                                                                                                                                                                                                                                                                                                                                                                                                                                                                                                                                                                                                                                                                                                                                                                                                                                                                                                                                                                                                                                                                                                                                                                                                                                                                                                                                                                                                                                                                                                                                                                                                                                                                                | Mecanic             |  |  |  |  |  |  |

#### Kleos HM 500 D18 - Dimensional drawing