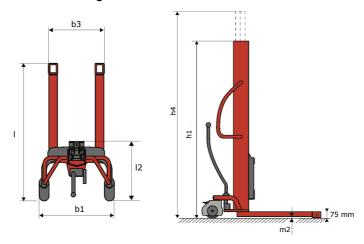

# **KLEOS HM 500 D18**

|      |                                         | RELEGITING BUILDING OF THE STATE OF THE STAT |                     |  |  |  |  |  |  |
|------|-----------------------------------------|--------------------------------------------------------------------------------------------------------------------------------------------------------------------------------------------------------------------------------------------------------------------------------------------------------------------------------------------------------------------------------------------------------------------------------------------------------------------------------------------------------------------------------------------------------------------------------------------------------------------------------------------------------------------------------------------------------------------------------------------------------------------------------------------------------------------------------------------------------------------------------------------------------------------------------------------------------------------------------------------------------------------------------------------------------------------------------------------------------------------------------------------------------------------------------------------------------------------------------------------------------------------------------------------------------------------------------------------------------------------------------------------------------------------------------------------------------------------------------------------------------------------------------------------------------------------------------------------------------------------------------------------------------------------------------------------------------------------------------------------------------------------------------------------------------------------------------------------------------------------------------------------------------------------------------------------------------------------------------------------------------------------------------------------------------------------------------------------------------------------------------|---------------------|--|--|--|--|--|--|
|      | Technical characteristics               |                                                                                                                                                                                                                                                                                                                                                                                                                                                                                                                                                                                                                                                                                                                                                                                                                                                                                                                                                                                                                                                                                                                                                                                                                                                                                                                                                                                                                                                                                                                                                                                                                                                                                                                                                                                                                                                                                                                                                                                                                                                                                                                                | Metric              |  |  |  |  |  |  |
| 1.1  | Manufacturer                            |                                                                                                                                                                                                                                                                                                                                                                                                                                                                                                                                                                                                                                                                                                                                                                                                                                                                                                                                                                                                                                                                                                                                                                                                                                                                                                                                                                                                                                                                                                                                                                                                                                                                                                                                                                                                                                                                                                                                                                                                                                                                                                                                | Manitou             |  |  |  |  |  |  |
| 1.2  | Model Name                              |                                                                                                                                                                                                                                                                                                                                                                                                                                                                                                                                                                                                                                                                                                                                                                                                                                                                                                                                                                                                                                                                                                                                                                                                                                                                                                                                                                                                                                                                                                                                                                                                                                                                                                                                                                                                                                                                                                                                                                                                                                                                                                                                | Kleos HM 500 D18    |  |  |  |  |  |  |
| 1.3  | Power source                            |                                                                                                                                                                                                                                                                                                                                                                                                                                                                                                                                                                                                                                                                                                                                                                                                                                                                                                                                                                                                                                                                                                                                                                                                                                                                                                                                                                                                                                                                                                                                                                                                                                                                                                                                                                                                                                                                                                                                                                                                                                                                                                                                | Manual              |  |  |  |  |  |  |
| 1.4  | Operator type                           |                                                                                                                                                                                                                                                                                                                                                                                                                                                                                                                                                                                                                                                                                                                                                                                                                                                                                                                                                                                                                                                                                                                                                                                                                                                                                                                                                                                                                                                                                                                                                                                                                                                                                                                                                                                                                                                                                                                                                                                                                                                                                                                                | Pedestrian          |  |  |  |  |  |  |
| 1.5  | Max. capacity                           | Q                                                                                                                                                                                                                                                                                                                                                                                                                                                                                                                                                                                                                                                                                                                                                                                                                                                                                                                                                                                                                                                                                                                                                                                                                                                                                                                                                                                                                                                                                                                                                                                                                                                                                                                                                                                                                                                                                                                                                                                                                                                                                                                              | 500 kg              |  |  |  |  |  |  |
| 1.6  | Load center of gravity                  | c                                                                                                                                                                                                                                                                                                                                                                                                                                                                                                                                                                                                                                                                                                                                                                                                                                                                                                                                                                                                                                                                                                                                                                                                                                                                                                                                                                                                                                                                                                                                                                                                                                                                                                                                                                                                                                                                                                                                                                                                                                                                                                                              | 250 mm              |  |  |  |  |  |  |
|      | Weight                                  |                                                                                                                                                                                                                                                                                                                                                                                                                                                                                                                                                                                                                                                                                                                                                                                                                                                                                                                                                                                                                                                                                                                                                                                                                                                                                                                                                                                                                                                                                                                                                                                                                                                                                                                                                                                                                                                                                                                                                                                                                                                                                                                                |                     |  |  |  |  |  |  |
| 2.1  | Overall weight without tools            |                                                                                                                                                                                                                                                                                                                                                                                                                                                                                                                                                                                                                                                                                                                                                                                                                                                                                                                                                                                                                                                                                                                                                                                                                                                                                                                                                                                                                                                                                                                                                                                                                                                                                                                                                                                                                                                                                                                                                                                                                                                                                                                                | 178 kg              |  |  |  |  |  |  |
|      | Wheels                                  |                                                                                                                                                                                                                                                                                                                                                                                                                                                                                                                                                                                                                                                                                                                                                                                                                                                                                                                                                                                                                                                                                                                                                                                                                                                                                                                                                                                                                                                                                                                                                                                                                                                                                                                                                                                                                                                                                                                                                                                                                                                                                                                                |                     |  |  |  |  |  |  |
| 3.1  | Tires type                              |                                                                                                                                                                                                                                                                                                                                                                                                                                                                                                                                                                                                                                                                                                                                                                                                                                                                                                                                                                                                                                                                                                                                                                                                                                                                                                                                                                                                                                                                                                                                                                                                                                                                                                                                                                                                                                                                                                                                                                                                                                                                                                                                | Nylon               |  |  |  |  |  |  |
| 3.2  | Dimensions of front wheels              |                                                                                                                                                                                                                                                                                                                                                                                                                                                                                                                                                                                                                                                                                                                                                                                                                                                                                                                                                                                                                                                                                                                                                                                                                                                                                                                                                                                                                                                                                                                                                                                                                                                                                                                                                                                                                                                                                                                                                                                                                                                                                                                                | 2x (75x65)          |  |  |  |  |  |  |
| 3.3  | Dimensions of rear wheels               |                                                                                                                                                                                                                                                                                                                                                                                                                                                                                                                                                                                                                                                                                                                                                                                                                                                                                                                                                                                                                                                                                                                                                                                                                                                                                                                                                                                                                                                                                                                                                                                                                                                                                                                                                                                                                                                                                                                                                                                                                                                                                                                                | 2x (150x50)         |  |  |  |  |  |  |
|      | Dimensions                              |                                                                                                                                                                                                                                                                                                                                                                                                                                                                                                                                                                                                                                                                                                                                                                                                                                                                                                                                                                                                                                                                                                                                                                                                                                                                                                                                                                                                                                                                                                                                                                                                                                                                                                                                                                                                                                                                                                                                                                                                                                                                                                                                |                     |  |  |  |  |  |  |
| 4.2  | Mast lowered height                     | h1                                                                                                                                                                                                                                                                                                                                                                                                                                                                                                                                                                                                                                                                                                                                                                                                                                                                                                                                                                                                                                                                                                                                                                                                                                                                                                                                                                                                                                                                                                                                                                                                                                                                                                                                                                                                                                                                                                                                                                                                                                                                                                                             | 1600 mm             |  |  |  |  |  |  |
| 4.5  | Mast extended height                    | h4                                                                                                                                                                                                                                                                                                                                                                                                                                                                                                                                                                                                                                                                                                                                                                                                                                                                                                                                                                                                                                                                                                                                                                                                                                                                                                                                                                                                                                                                                                                                                                                                                                                                                                                                                                                                                                                                                                                                                                                                                                                                                                                             | 1780 mm             |  |  |  |  |  |  |
| 4.19 | Overall length                          | l1                                                                                                                                                                                                                                                                                                                                                                                                                                                                                                                                                                                                                                                                                                                                                                                                                                                                                                                                                                                                                                                                                                                                                                                                                                                                                                                                                                                                                                                                                                                                                                                                                                                                                                                                                                                                                                                                                                                                                                                                                                                                                                                             | 1300 mm             |  |  |  |  |  |  |
| 4.20 | Length to face of forks                 | 12                                                                                                                                                                                                                                                                                                                                                                                                                                                                                                                                                                                                                                                                                                                                                                                                                                                                                                                                                                                                                                                                                                                                                                                                                                                                                                                                                                                                                                                                                                                                                                                                                                                                                                                                                                                                                                                                                                                                                                                                                                                                                                                             | 575 mm              |  |  |  |  |  |  |
| 4.21 | Overall width                           | b1                                                                                                                                                                                                                                                                                                                                                                                                                                                                                                                                                                                                                                                                                                                                                                                                                                                                                                                                                                                                                                                                                                                                                                                                                                                                                                                                                                                                                                                                                                                                                                                                                                                                                                                                                                                                                                                                                                                                                                                                                                                                                                                             | 710 mm              |  |  |  |  |  |  |
| 4.25 | Forks spread                            | b5                                                                                                                                                                                                                                                                                                                                                                                                                                                                                                                                                                                                                                                                                                                                                                                                                                                                                                                                                                                                                                                                                                                                                                                                                                                                                                                                                                                                                                                                                                                                                                                                                                                                                                                                                                                                                                                                                                                                                                                                                                                                                                                             | 519 mm              |  |  |  |  |  |  |
| 4.32 | Ground clearance at centre of wheelbase | m2                                                                                                                                                                                                                                                                                                                                                                                                                                                                                                                                                                                                                                                                                                                                                                                                                                                                                                                                                                                                                                                                                                                                                                                                                                                                                                                                                                                                                                                                                                                                                                                                                                                                                                                                                                                                                                                                                                                                                                                                                                                                                                                             | 35 mm               |  |  |  |  |  |  |
|      | Performances                            |                                                                                                                                                                                                                                                                                                                                                                                                                                                                                                                                                                                                                                                                                                                                                                                                                                                                                                                                                                                                                                                                                                                                                                                                                                                                                                                                                                                                                                                                                                                                                                                                                                                                                                                                                                                                                                                                                                                                                                                                                                                                                                                                |                     |  |  |  |  |  |  |
| 5.2  | Lifting speed (laden / unladen)         |                                                                                                                                                                                                                                                                                                                                                                                                                                                                                                                                                                                                                                                                                                                                                                                                                                                                                                                                                                                                                                                                                                                                                                                                                                                                                                                                                                                                                                                                                                                                                                                                                                                                                                                                                                                                                                                                                                                                                                                                                                                                                                                                | 0.10 m/s / 0.10 m/s |  |  |  |  |  |  |
| 5.3  | Lowering speed (laden / unladen)        |                                                                                                                                                                                                                                                                                                                                                                                                                                                                                                                                                                                                                                                                                                                                                                                                                                                                                                                                                                                                                                                                                                                                                                                                                                                                                                                                                                                                                                                                                                                                                                                                                                                                                                                                                                                                                                                                                                                                                                                                                                                                                                                                | 0.10 m/s / 0.10 m/s |  |  |  |  |  |  |
| 5.11 | Parking brake                           |                                                                                                                                                                                                                                                                                                                                                                                                                                                                                                                                                                                                                                                                                                                                                                                                                                                                                                                                                                                                                                                                                                                                                                                                                                                                                                                                                                                                                                                                                                                                                                                                                                                                                                                                                                                                                                                                                                                                                                                                                                                                                                                                | Mecanic             |  |  |  |  |  |  |

#### Kleos HM 500 D18 - Dimensional drawing