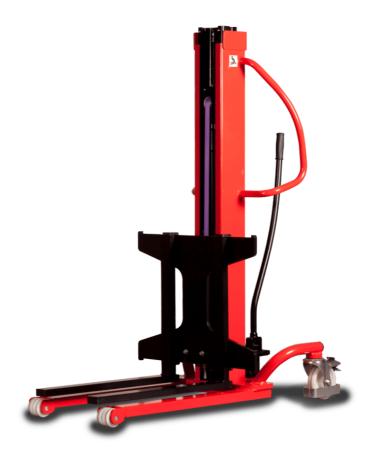

# **KLEOS HM 500 D18**

|      | Technical characteristics               |    | Metric              |
|------|-----------------------------------------|----|---------------------|
| 1.1  | Manufacturer                            |    | Manitou             |
| 1.2  | Model Name                              |    | HM 500 D18          |
| 1.3  | Power source                            |    | Manual              |
| 1.4  | Operator type                           |    | Pedestrian          |
| 1.5  | Max. capacity                           | Q  | 500 kg              |
| 1.6  | Load center of gravity                  | c  | 250 mm              |
|      | Weight                                  |    |                     |
| 2.1  | Overall weight without tools            |    | 178 kg              |
|      | Wheels                                  |    |                     |
| 3.1  | Tires type                              |    | Nylon               |
| 3.2  | Dimensions of front wheels              |    | 2x (75x65)          |
| 3.3  | Dimensions of rear wheels               |    | 2x (150x50)         |
|      | Dimensions                              |    |                     |
| 4.2  | Mast lowered height                     | h1 | 1600 mm             |
| 4.5  | Mast extended height                    | h4 | 1780 mm             |
| 4.19 | Overall length                          | l1 | 1300 mm             |
| 4.20 | Length to face of forks                 | 12 | 575 mm              |
| 4.21 | Overall width                           | b1 | 710 mm              |
| 4.25 | Forks spread                            | b5 | 519 mm              |
| 4.32 | Ground clearance at centre of wheelbase | m2 | 35 mm               |
|      | Performances                            |    |                     |
| 5.2  | Lifting speed (laden / unladen)         |    | 0.10 m/s / 0.10 m/s |
| 5.3  | Lowering speed (laden / unladen)        |    | 0.10 m/s / 0.10 m/s |
| 5.11 | Parking brake                           |    | Mecanic             |