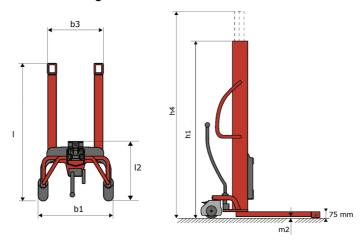

# **KLEOS HM 500 D18**

|      | Technical characteristics               |    | Metric              |
|------|-----------------------------------------|----|---------------------|
| 1.1  | Manufacturer                            |    | Manitou             |
| 1.2  | Model Name                              |    | HM 500 D18          |
| 1.3  | Power source                            |    | Manual              |
| 1.4  | Operator type                           |    | Pedestrian          |
| 1.5  | Max. capacity                           | Q  | 500 kg              |
| 1.6  | Load center of gravity                  | c  | 250 mm              |
|      | Weight                                  |    |                     |
| 2.1  | Overall weight without tools            |    | 178 kg              |
|      | Wheels                                  |    |                     |
| 3.1  | Tires type                              |    | Nylon               |
| 3.2  | Dimensions of front wheels              |    | 2x (75x65)          |
| 3.3  | Dimensions of rear wheels               |    | 2x (150x50)         |
|      | Dimensions                              |    |                     |
| 4.2  | Mast lowered height                     | h1 | 1600 mm             |
| 4.5  | Mast extended height                    | h4 | 1780 mm             |
| 4.19 | Overall length                          | l1 | 1300 mm             |
| 4.20 | Length to face of forks                 | 12 | 575 mm              |
| 4.21 | Overall width                           | b1 | 710 mm              |
| 4.25 | Forks spread                            | b5 | 519 mm              |
| 4.32 | Ground clearance at centre of wheelbase | m2 | 35 mm               |
|      | Performances                            |    |                     |
| 5.2  | Lifting speed (laden / unladen)         |    | 0.10 m/s / 0.10 m/s |
| 5.3  | Lowering speed (laden / unladen)        |    | 0.10 m/s / 0.10 m/s |
| 5.11 | Parking brake                           |    | Mecanic             |

#### Kleos HM 500 D18 - Dimensional drawing