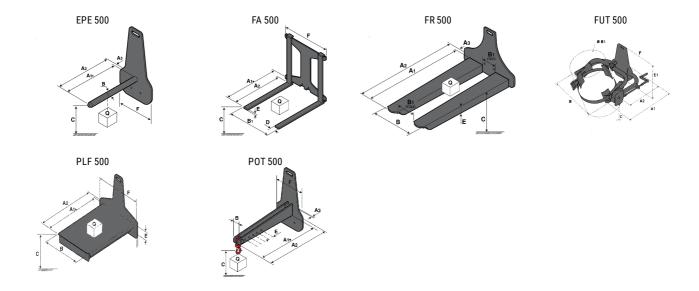

## **Tool characteristics**

| Tool 500 kg | Attachment capacity Cen | Center of gravity of load | A1   | A2   | В    | B1  | С   | D   | E  | E1  | E2  | F  | Weight |    |
|-------------|-------------------------|---------------------------|------|------|------|-----|-----|-----|----|-----|-----|----|--------|----|
|             | kg                      | mm                        | mm   | mm   | mm   | mm  | mm  | mm  | mm | mm  | mm  | mm | mm     | kg |
| EPE 500     | 500                     | 350                       | 700  | 715  | 50   | -   | -   | 252 | -  | -   | -   | -  | 320    | 30 |
| FA 500      | 500                     | 350                       | 700  | 745  | -    | 250 | 680 | 45  | 60 | 30  | -   | -  | 720    | 54 |
| FR 500      | 500                     | 600                       | 1150 | 1177 | 560  | 200 | 315 | 85  | -  | 70  | -   | -  | 700    | 68 |
| FUT 500     | 300                     | 600                       | 795  | 650  | 1057 | 350 | 650 | 245 | -  | 240 | 631 | -  | -      | 92 |
| PLF 500     | 500                     | 350                       | 700  | 727  | 600  | -   | -   | 280 | -  | 91  | -   | -  | 630    | 50 |
| POT 500     | 250                     | 600                       | 625  | 652  | 50   | -   | -   | 150 | -  | -   | -   | -  | 320    | 25 |

## Tools